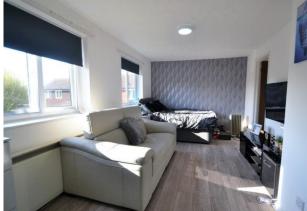

This studio flat is situated in a popular location within Ringwood. The first-floor flat is one of four within the block. The property consists of a bright living/bedroom. A modern kitchen with electric oven/hob, fridge/freezer, washing machine and has a range of floor and wall mounted units. The bathroom has an electric shower over bath a separate toilet.