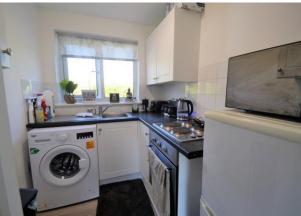

This studio flat is situated in a popular location within Ringwood. The first-floor flat is one of four within the block. The property consists of a bright living/bedroom. A modern kitchen with electric oven/hob, fridge/freezer, washing machine and has a range of floor and wall mounted units. The bathroom has an electric shower over bath a separate toilet.