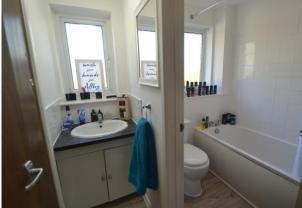

This studio flat is situated in a popular location within Ringwood. The first-floor flat is one of four within the block. The property consists of a bright living/bedroom. A modern kitchen with electric oven/hob, fridge/freezer, washing machine and has a range of floor and wall mounted units. The bathroom has an electric shower over bath a separate toilet.