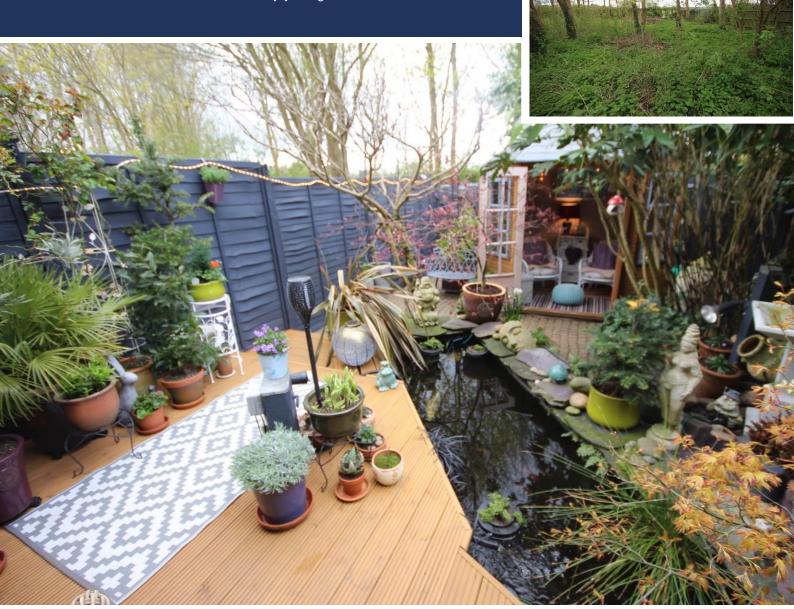

Externally, the property offers a paved driveway to the front providing off road parking for two vehicles and integral single garage. The rear garden has been beautifully landscaped to provide a decking area with canopy over, pond and summerhouse with electric to sit out and enjoy the garden.