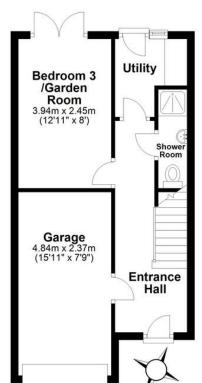

ground floor bedroom/garden room with double doors to outside. Stairs to the first floor lead to a spacious sitting room with dual windows and the open plan dining kitchen. Stairs to the second floor lead to two double bedrooms, the master with ensuite shower room and family bathroom.

Externally, the property offers a paved driveway to the front providing off road parking for two vehicles and integral single garage. The rear garden has been beautifully landscaped to provide a decking area with canopy over, pond and summerhouse with electric to sit out and enjoy the garden.























For more information contact one of our team. Outside office hours via outofhours@mooresestateagents.com 7 days a week until 9pm.

### **Ground Floor**

Approx. 36.9 sq. metres (397.3 sq. feet)



### First Floor

Approx. 39.4 sq. metres (424.4 sq. feet)



#### Second Floor

Approx. 39.7 sq. metres (427.4 sq. feet)



Total area: approx. 116.0 sq. metres (1249.1 sq. feet)

This floor plan is not to scale. They are for guidance only and accuracy is not guaranteed. Plan was produced by ADR Energy Assessors Plan produced using PlanUp.

Moore V Ltd trading as Moores Estate Agents gives notice that: 1. These particulars do not constitute an offer or contract or part thereof. 2. All descriptions, photographs and plans are for guidance only and should not be relied upon as statements or representations of fact. All measurements are approximate and not necessarily to scale. Any prospective purchaser must satisfy themselves of the correctness of the information within the particulars by i