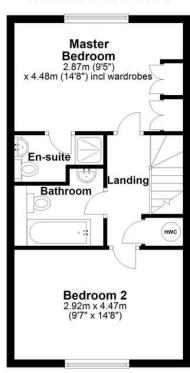

### First Floor

Approx. 39.4 sq. metres (424.4 sq. feet)

#### Second Floor

Approx. 39.7 sq. metres (427.4 sq. feet)

Total area: approx. 116.0 sq. metres (1249.1 sq. feet)

This floor plan is not to scale. They are for guidance only and accuracy is not guaranteed. Plan was produced by ADR Energy Assessors Plan produced using PlanUp.