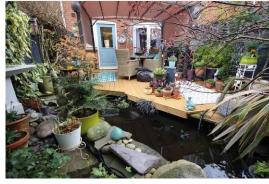

Externally, the property offers a paved driveway to the front providing off road parking for two vehicles and integral single garage. The rear garden has been beautifully landscaped to provide a decking area with canopy over, pond and summerhouse with electric to sit out and enjoy the garden.