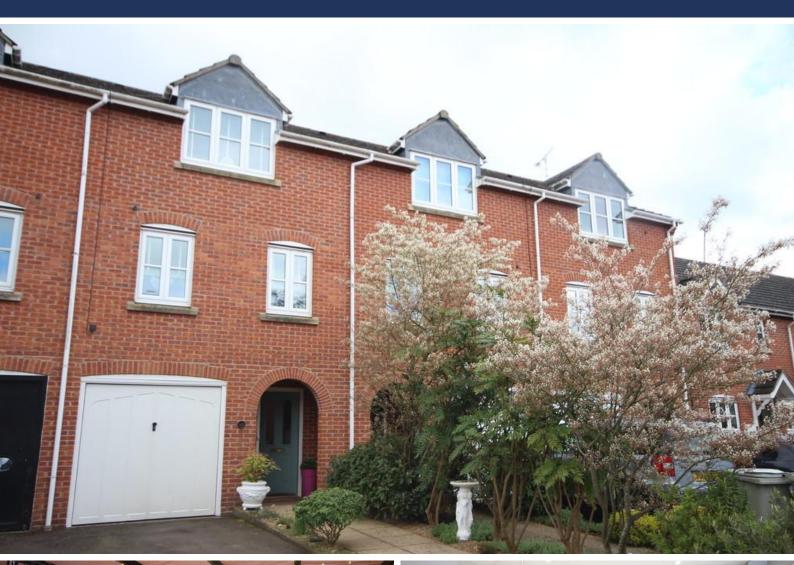

# Ruddle Way, Langham LE15 7NZ Offers Over £285,000

An immaculately presented three storey home, enjoying an open aspect to the rear. The property has been kept to a high standard throughout, offering accommodation comprising an entrance hallway with integral access into the garage, downstairs shower room and utility room and ground floor bedroom/garden room with double doors to outside. Stairs to the first floor lead to a spacious sitting room with dual windows and the open plan dining kitchen. Stairs to the second floor lead to two double bedrooms, the master with ensuite shower room and family bathroom.

Externally, the property offers a paved driveway to the front providing off road parking for two vehicles and integral single garage. The rear garden has been beautifully landscaped to provide a decking area with canopy over, pond and summerhouse with electric to sit out and enjoy the garden.