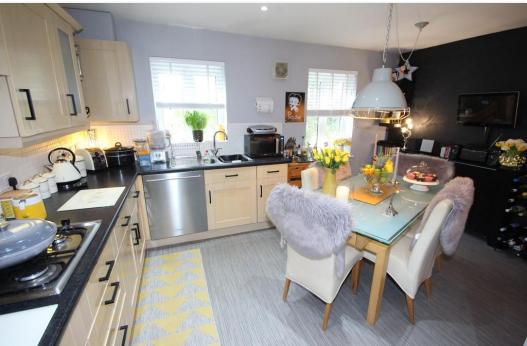

# Ruddle Way, Langham LE15 7NZ Offers Over £285,000

An immaculately presented three storey home, enjoying an open aspect to the rear. The property has been kept to a high standard throughout, offering accommodation comprising an entrance hallway with integral access into the garage, downstairs shower room and utility room and ground floor bedroom/garden room with double doors to outside. Stairs to the first floor lead to a spacious sitting room with dual windows and the open plan dining kitchen. Stairs to the second floor lead to two double bedrooms, the master with ensuite shower room and family bathroom.