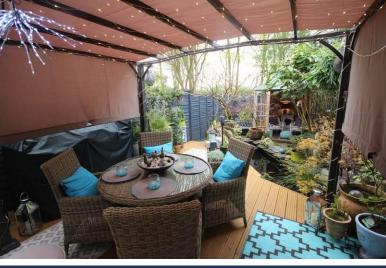

Externally, the property offers a paved driveway to the front providing off road parking for two vehicles and integral single garage. The rear garden has been beautifully landscaped to provide a decking area with canopy over, pond and summerhouse with electric to sit out and enjoy the garden.