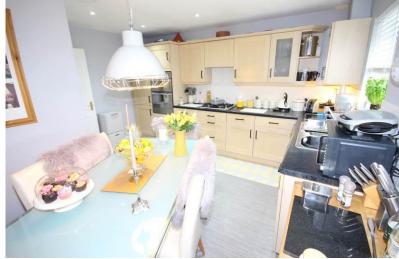

# Ruddle Way, Langham LE15 7NZ Offers Over £285,000

An immaculately presented three storey home, enjoying an open aspect to the rear. The property has been kept to a high standard throughout, offering accommodation comprising an entrance hallway with integral access into the garage, downstairs shower room and utility room and ground floor bedroom/garden room with double doors to outside. Stairs to the first floor lead to a spacious sitting room with dual windows and the open plan dining kitchen. Stairs to the second floor lead to two double bedrooms, the master with ensuite shower room and family bathroom.