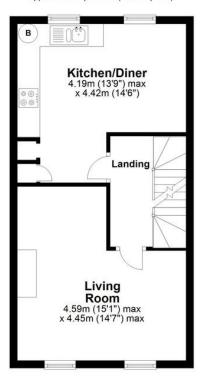

### First Floor

Approx. 39.4 sq. metres (424.4 sq. feet)

#### Second Floor

Approx. 39.7 sq. metres (427.4 sq. feet)

Total area: approx. 116.0 sq. metres (1249.1 sq. feet)

This floor plan is not to scale. They are for guidance only and accuracy is not guaranteed. Plan was produced by ADR Energy Assessors Plan produced using PlanUp.