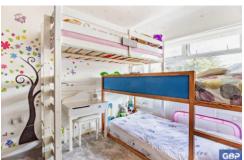

# **BEDROOM**

11' 4" x 9' 5" (3.45m x 2.87m)

# BEDROOM WITH FITTED WARDROBES

11'5" x 9' 10" (3.48m x 3m)