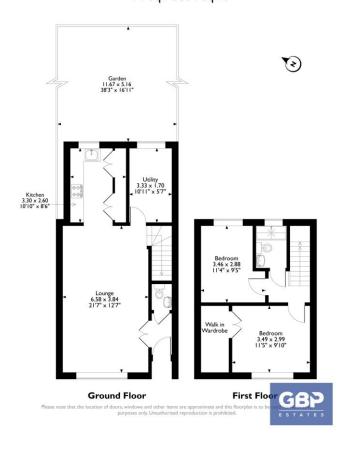

# **ACCOMMODATION**

#### **HALLWAY**

# **DOWNSTAIRS CLOAKROOM**

# **LOUNGE / DINING AREA**

21' 7" x 12' 7" (6.58m x 3.84m)

#### **KITCHEN**

10' 10" x 8' 6" (3.3m x 2.59m)

#### **UTILITY ROOM**

10' 11" x 5' 7" (3.33m x 1.7m)

# **BEDROOM**

11' 4" x 9' 5" (3.45m x 2.87m)

# BEDROOM WITH FITTED WARDROBES

11'5" x 9' 10" (3.48m x 3m)

#### **SHOWER ROOM**

**GARDEN** 38' 3" x 16' 11" (11.66m x 5.16m)

# Approximate Gross Internal Area 79 Sq M/854 Sq Ft

DISCLAIM ER: These particulars, whilst believed to be accurate are set out as a general outline only for guidance and do not constitute any part of an offer or contract. Intending purchasers should not reply on them as statements or representation of fact, but must satisfy themselves by inspection or otherwise as to their accuracy. We have not carried out a detailed survey nor tested the services, appliances and specific fittings. Room sizes should not be relied upon for carpets and furnishings. The measurements given are approximate. No person in this firm's employment has the authority to make or give any representation or warranty in respect of the property.