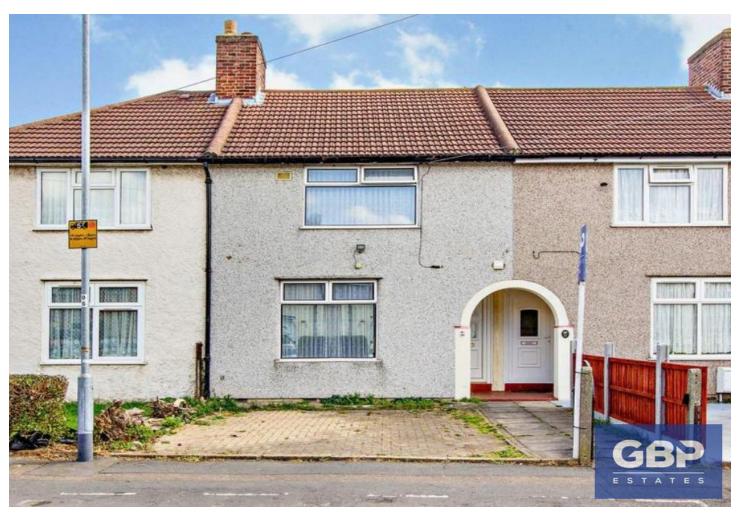

# Rowlands Road, Dagenham £325,000 - £350,000 Guide Price

This is a lovely extended two bedroom mid terrace house with off street parking and benefits of having a utility room and downstairs toilet.

Upstairs you have a family shower room which is modern and fully tiled.

This is a good first time buyer property or even a Buy to Let.

Call Victoria on 01708 504455

- TWO DOUBLE BEDROOMS
- EXTENDED PROPERTY
- UTILITY ROOM
- DOWNSTAIRS CLOAKROOM
- MODERN FAMILY SHOWER ROOM
- GAS CENTRAL HEATING
- DOUBLE GLAZING
- OFF STREET PARKING
- WELL PRESENTED
- CALL VICTORIA TO VIEW ON 01708 504455