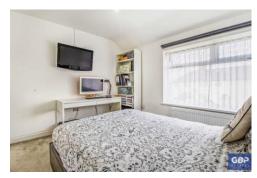

# **BEDROOM**

11' 4" x 9' 5" (3.45m x 2.87m)

# BEDROOM WITH FITTED WARDROBES

11'5" x 9' 10" (3.48m x 3m)