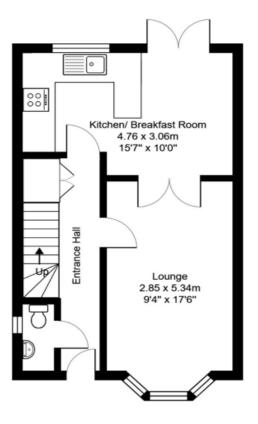

## Rent £2,250 pcm

Delightful three-bedroom house set within a quiet private mews location in the heart of the city centre. Arranged over three floors, this home ticks all the boxes with bright and spacious rooms, south facing rear garden and one allocated off-street parking space. Comprising; living room, kitchen/dining room with appliances, three double bedrooms with two benefitting from en-suite access, further three-piece bathroom, and separate W.C. Further benefits include gas central heating, allocated parking with further visitor bays and fully furnished throughout. Tucked away inside a private mews development just off Regent Hill you will find the best of Brighton practically on your doorstep. Brighton's mainline railway station can also be found within close proximity providing regular services to London and beyond.

Marlborough Mews

Total Area: 97.2 m<sup>2</sup> ... 1046 ft<sup>2</sup>

All measurements are approximate and for display purposes only.

www.nicholasjamesproperty.co.uk

01273 917915

hello@nicholasjamesproperty.co.uk