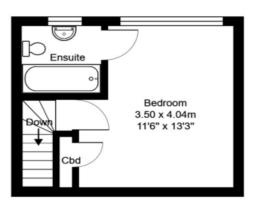

Marlborough Mews

Total Area: 97.2 m<sup>2</sup> ... 1046 ft<sup>2</sup>

All measurements are approximate and for display purposes only.

www.nicholasjamesproperty.co.uk

01273 917915

hello@nicholasjamesproperty.co.uk