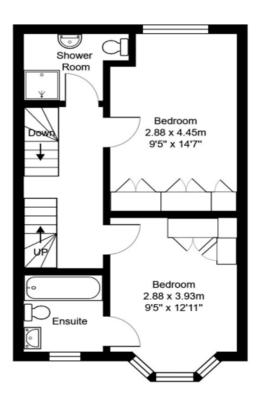

## Rent £2,250 pcm

Delightful three-bedroom house set within a quiet private mews location in the heart of the city centre. Arranged over three floors, this home ticks all the boxes with bright and spacious rooms, south facing rear garden and one allocated off-street parking space. Comprising; living room, kitchen/dining room with appliances, three double bedrooms with two benefitting from en-suite access, further three-piece bathroom, and separate W.C. Further benefits include gas central heating, allocated parking with further visitor bays and fully furnished throughout. Tucked away inside a private mews development just off Regent Hill you will find the best of Brighton practically on your doorstep. Brighton's mainline railway station can also be found within close proximity providing regular services to London and beyond.

Marlborough Mews

Total Area: 97.2 m<sup>2</sup> ... 1046 ft<sup>2</sup>

All measurements are approximate and for display purposes only.

www.nicholasjamesproperty.co.uk

01273 917915

hello@nicholasjamesproperty.co.uk