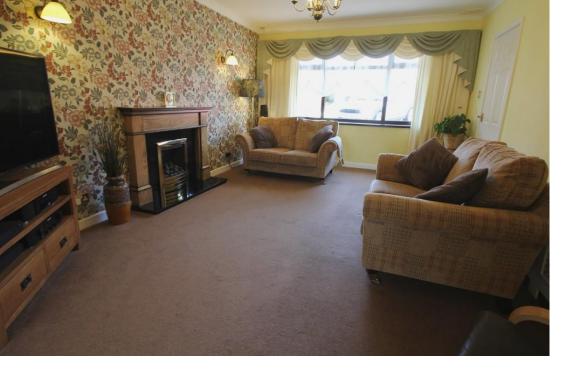

# LIVING ROOM 16' 11" x 12' 5" (5.16m x 3.8m)

Double-glazed window to the front, attractive feature fireplace with granite hearth and an archway through to the dining room.