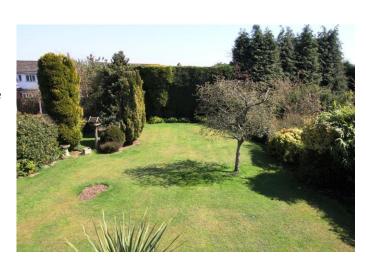

## GARAGE 17' 3" x 12' 0" (5.26m x 3.66m)

Up and over door to the front, electric power points and lighting.

**REAR GARDEN** To the rear of the property is a generous and well maintained mature lawned garden