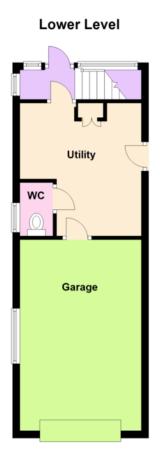

**LOWER LEVEL LOBBY** Door to the rear garden, staircase to the kitchen and door into the laundry room / utility.

# LAUNDRY ROOM / UTILITY 12' 0" x 11' 7" (3.66m max x 3.55m max)

Radiator, fitted stainless steel sink and drainer unit with store cupboard beneath and plumbing for a washing machine.

There is access to a w.c and the garage as well as a doorway to the cellars which provide excellent storage facilities.

**W.C.** Obscure window to the side, radiator, close-coupled w.c. and corner wash hand basin.

## GARAGE 17' 3" x 12' 0" (5.26m x 3.66m)

Up and over door to the front, electric power points and lighting.

**REAR GARDEN** To the rear of the property is a generous and well maintained mature lawned garden