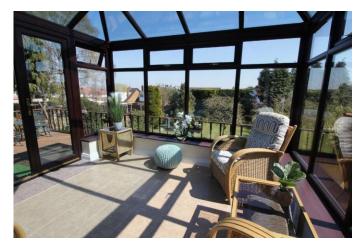

#### CONSERVATORY 11' 8" x 10' 6" (3.57m x 3.21m)

A superb addition to the property offering delightful views across the mature rear garden. There are triple-glazed windows and double doors leading to an elevated decking area.