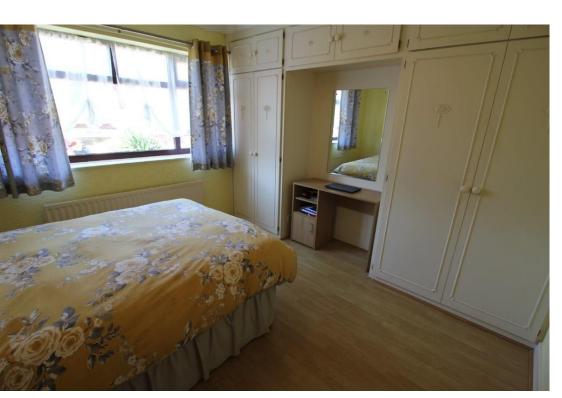

#### BEDROOM ONE 11' 6" x 10' 11" (3.51m x 3.35m)

Double-glazed window to the front, radiator and fitted double wardrobes with over head storage.

### BEDROOM TWO 11' 10" x 10' 5" (3.63m x 3.18m)

Double-glazed window to the rear and radiator.

**BATHROOM** Double-glazed obscure window to the side, radiator, ceiling down lights, tiled walls and suite comprising close-coupled w.c, pedestal wash hand basin and corner bath with shower above.