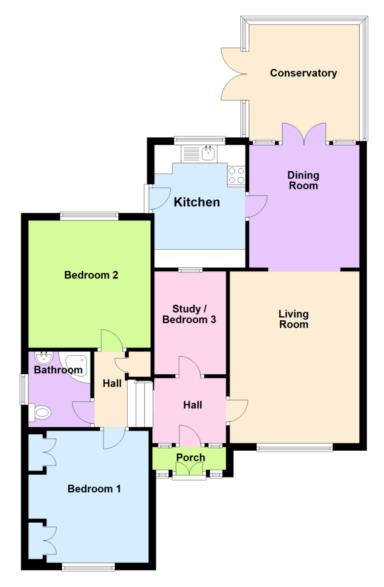

**RECEPTION HALL** Doors to the living room, study/bedroom three and steps up to the two principle bedrooms and a bathroom. There is a built in linen cupboard and loft access hatch.

# LIVING ROOM 16' 11" x 12' 5" (5.16m x 3.8m)

Double-glazed window to the front, attractive feature fireplace with granite hearth and an archway through to the dining room.

#### DINING ROOM 11' 1" x 10' 0" (3.38m x 3.05m)

Double-glazed double doors opening through to the conservatory, radiator and doorway through to the kitchen.

#### CONSERVATORY 11' 8" x 10' 6" (3.57m x 3.21m)

A superb addition to the property offering delightful views across the mature rear garden. There are triple-glazed windows and double doors leading to an elevated decking area.

## RE-FITTED KITCHEN 10' 0" x 8' 2" (3.05m x 2.51m)

Double-glazed window to the rear, part tiled walls and a range of fitted wall, drawer and base units with granite work surfaces above incorporating a sink and drainer with mixer tap, and built in electric oven with four ring induction hob. There is space for a fridge freezer, plumbing for a dishwasher and a doorway to a staircase to the lower level.

# BEDROOM THREE / STUDY 10' 0" x 8' 0" (3.05m x 2.46m)

A useful inner room ideal as an additional bedroom or study.

# **Ground Floor**

13 Waterloo Road, Wolverhampton WV1 4DJ Fax: 01902 712956 Email: info@swfestateagents.co.uk

Residential Sales • Valuers • Residential Lettings • Property Management