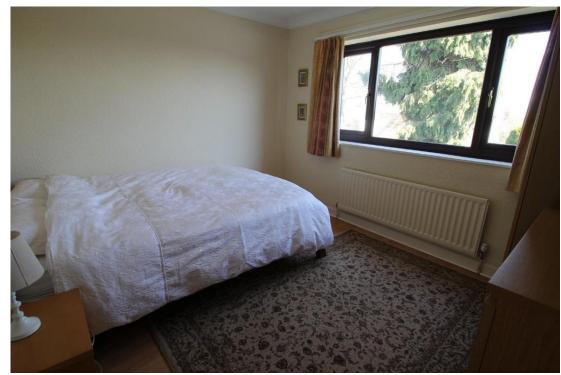

### BEDROOM TWO 11' 10" x 10' 5" (3.63m x 3.18m)

Double-glazed window to the rear and radiator.

**BATHROOM** Double-glazed obscure window to the side, radiator, ceiling down lights, tiled walls and suite comprising close-coupled w.c, pedestal wash hand basin and corner bath with shower above.