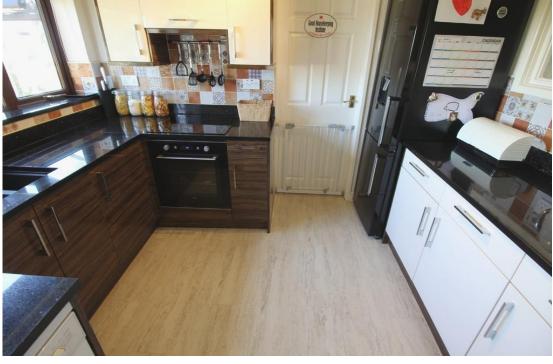

## RE-FITTED KITCHEN 10' 0" x 8' 2" (3.05m x 2.51m)

Double-glazed window to the rear, part tiled walls and a range of fitted wall, drawer and base units with granite work surfaces above incorporating a sink and drainer with mixer tap, and built in electric oven with four ring induction hob. There is space for a fridge freezer, plumbing for a dishwasher and a doorway to a staircase to the lower level.