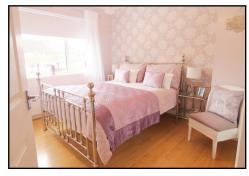

LANDING: 6'2 / 6'1max x 2'7min: Doors into;

BEDROOM ONE: 9'11 / 9'4max x 7'10(wardrobe): A good size double bedroom with built in wardrobe system, radiator and double glazed window to rear.

**BEDROOM TWO:** 11'6max x 9'10(wardrobe) / 8'8max x 8'4min: A further good size double bedroom with built in wardrobe system, radiator and double glazed window to front.