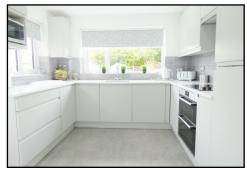

**DINING AREA: 15'8 x 9'11:** Large dining area with radiator, double glazed doors out to garden and opening into;

<u>KITCHEN: 9'6 x 9'3:</u> Modern extended kitchen with drawer base and eye level units, work surfaces, tiling to splashback, sink and drainer under double glazed window to rear, integrated double oven with electric hob and extractor hood over, integrated dishwasher, washing machine and fridge freezer, double glazed window to side and door out to garden.