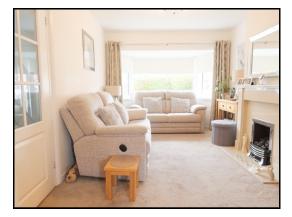

PORCH: 6'10 x 2'0: Double glazed window and doors with door into;

HALLWAY: 12'9 / 5'6max x 2'9min: Storage cupboard, stairs to first floor and door into;

<u>LIVING AREA: 14'5(into bay) x 11'11min / 9'10max x 8'8min:</u> A good size room with fire surround and fire, radiator and double glazed bay window to front with opening into;