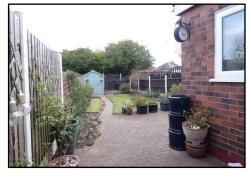

**REAR GARDEN:** Brick block paved patio leading to lawn with further patio to rear and fencing to borders.

<u>TENURE:</u> We have been informed by the vendors that property is Leasehold. (Please note that details of the tenure should be confirmed by any prospective purchaser's solicitor).