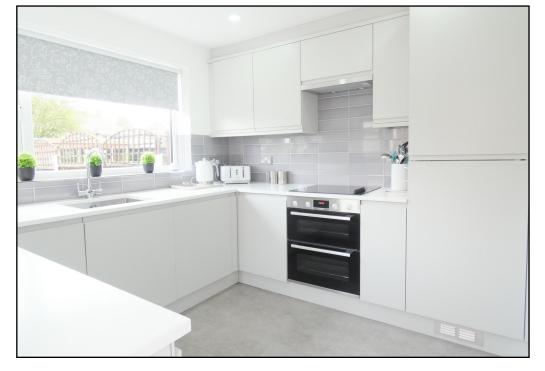

**DINING AREA: 15'8 x 9'11:** Large dining area with radiator, double glazed doors out to garden and opening into;

<u>KITCHEN: 9'6 x 9'3:</u> Modern extended kitchen with drawer base and eye level units, work surfaces, tiling to splashback, sink and drainer under double glazed window to rear, integrated double oven with electric hob and extractor hood over, integrated dishwasher, washing machine and fridge freezer, double glazed window to side and door out to garden.