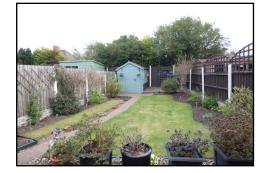

**REAR GARDEN:** Brick block paved patio leading to lawn with further patio to rear and fencing to borders.

<u>TENURE:</u> We have been informed by the vendors that property is Leasehold. (Please note that details of the tenure should be confirmed by any prospective purchaser's solicitor).