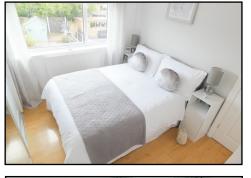

LANDING: 6'2 / 6'1max x 2'7min: Doors into;

BEDROOM ONE: 9'11 / 9'4max x 7'10(wardrobe): A good size double bedroom with built in wardrobe system, radiator and double glazed window to rear.

**BEDROOM TWO:** 11'6max x 9'10(wardrobe) / 8'8max x 8'4min: A further good size double bedroom with built in wardrobe system, radiator and double glazed window to front.