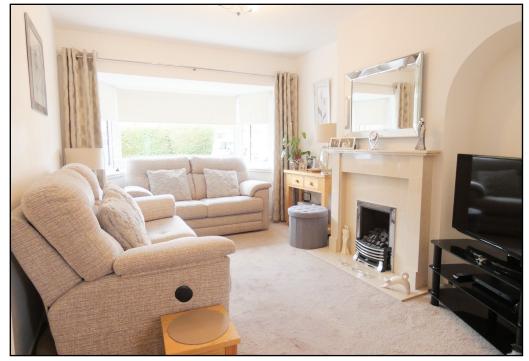

PORCH: 6'10 x 2'0: Double glazed window and doors with door into;

HALLWAY: 12'9 / 5'6max x 2'9min: Storage cupboard, stairs to first floor and door into;

<u>LIVING AREA: 14'5(into bay) x 11'11min / 9'10max x 8'8min:</u> A good size room with fire surround and fire, radiator and double glazed bay window to front with opening into;