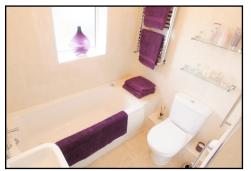

BEDROOM THREE: 8'11max x 5'3min / 6'10: A final good sized bedroom, double glazed window to front and radiator.

<u>BATHROOM: 6'10max x 5'2min / 6'0:</u> White suite to include panelled bath with shower over, wash hand basin, close couple W.C., tiling to floor and walls, ladder style towel rail/radiator and double glazed opaque window to rear.