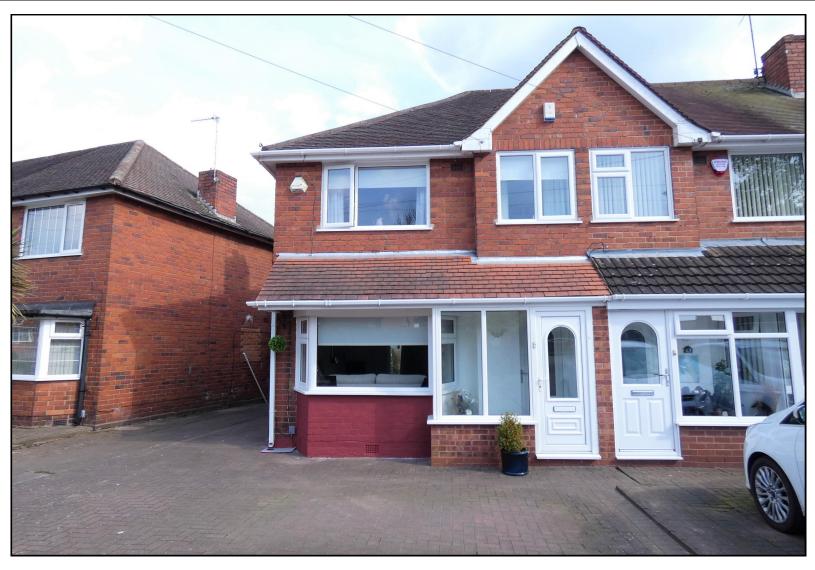

## ACRES

Great Barr Office: 921 Walsall Road, Great Barr, B42 1TN.

0121 358 6222 greatbarr@acres.co.uk @ www.acres.co.uk

- HIGH SPECIFICATION
- \* END OF TERRACE
- \* THREE BEDROOMS
- \* LARGE LIVING / DINING SPACE
- \* EXTENDED HIGH SPECIFICATION KITCHEN
- \* MODERN FAMILY BATHROOM
- \* IDEAL FIRST TIME BUY
- \* PRIME/PRIVATE LOCATION

Brushfield Road, Great Barr B42 2QL - Offers in the region of £199,950

'WOW!' is the only way to describe this beautiful high specification family home. Benefiting from double glazing and gas central heating (both where specified). The interiors include, enclosed porch, welcoming entrance hall, lovely family lounge open plan with large dining room and extended high spec modern fitted kitchen. To the first floor are three bedrooms, two with fitted wardrobes and luxury re-fitted bathroom with white suite. Outside is a brick blocked fore garden offering parking space for multiple cars and to the rear is a garden with patio, lawns and planted beds. This property offers a perfect chance for someone to drop there furniture in and live happily ever after and needs to be viewed to appreciate!