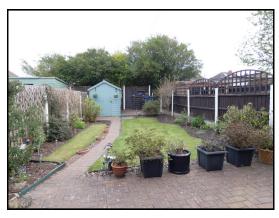

**REAR GARDEN:** Brick block paved patio leading to lawn with further patio to rear and fencing to borders.

<u>TENURE:</u> We have been informed by the vendors that property is Leasehold. (Please note that details of the tenure should be confirmed by any prospective purchaser's solicitor).