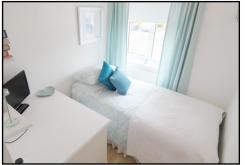

BEDROOM THREE: 8'11max x 5'3min / 6'10: A final good sized bedroom, double glazed window to front and radiator.

<u>BATHROOM: 6'10max x 5'2min / 6'0:</u> White suite to include panelled bath with shower over, wash hand basin, close couple W.C., tiling to floor and walls, ladder style towel rail/radiator and double glazed opaque window to rear.