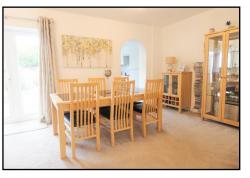

**DINING AREA: 15'8 x 9'11:** Large dining area with radiator, double glazed doors out to garden and opening into;

<u>KITCHEN: 9'6 x 9'3:</u> Modern extended kitchen with drawer base and eye level units, work surfaces, tiling to splashback, sink and drainer under double glazed window to rear, integrated double oven with electric hob and extractor hood over, integrated dishwasher, washing machine and fridge freezer, double glazed window to side and door out to garden.