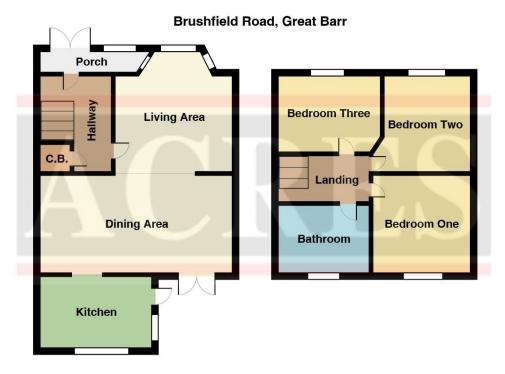

PORCH: 6'10 x 2'0: Double glazed window and doors with door into;

HALLWAY: 12'9 / 5'6max x 2'9min: Storage cupboard, stairs to first floor and door into;

<u>LIVING AREA: 14'5(into bay) x 11'11min / 9'10max x 8'8min:</u> A good size room with fire surround and fire, radiator and double glazed bay window to front with opening into;

**DINING AREA: 15'8 x 9'11:** Large dining area with radiator, double glazed doors out to garden and opening into;

<u>KITCHEN: 9'6 x 9'3:</u> Modern extended kitchen with drawer base and eye level units, work surfaces, tiling to splashback, sink and drainer under double glazed window to rear, integrated double oven with electric hob and extractor hood over, integrated dishwasher, washing machine and fridge freezer, double glazed window to side and door out to garden.

LANDING: 6'2 / 6'1max x 2'7min: Doors into;

BEDROOM ONE: 9'11 / 9'4max x 7'10(wardrobe): A good size double bedroom with built in wardrobe system, radiator and double glazed window to rear.

**BEDROOM TWO:** 11'6max x 9'10(wardrobe) / 8'8max x 8'4min: A further good size double bedroom with built in wardrobe system, radiator and double glazed window to front.

BEDROOM THREE: 8'11max x 5'3min / 6'10: A final good sized bedroom, double glazed window to front and radiator.

<u>BATHROOM: 6'10max x 5'2min / 6'0:</u> White suite to include panelled bath with shower over, wash hand basin, close couple W.C., tiling to floor and walls, ladder style towel rail/radiator and double glazed opaque window to rear.

THIS PLAN IS NOT TO SCALE AND IS GIVEN TO PROVIDE A GENERAL GUIDE. IT MERELY INDICATES APPROXIMATE RELATIONSHIP OF ONE ROOM TO ANOTHER.