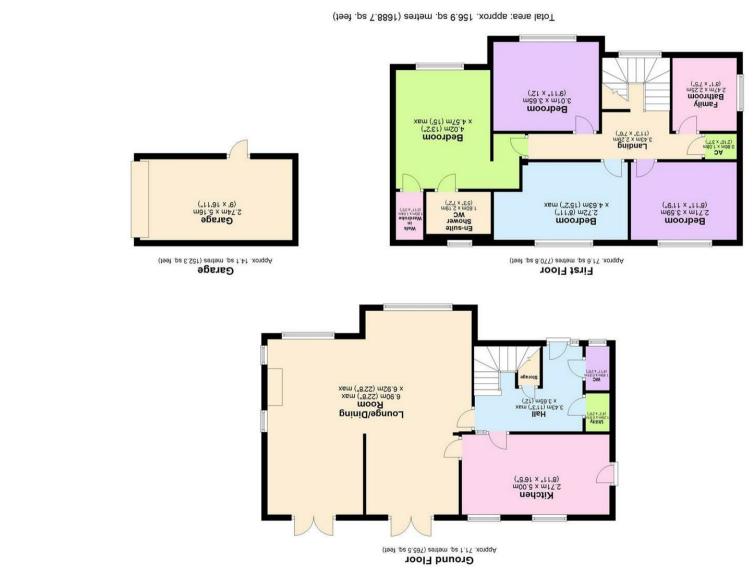

# HILLSIDE | LICHFIELD | STAFFORDSHIRE | WS14 9DQ $\pounds 595,000$

A rare opportunity to purchase an exceptional, family home which has been thoughtfully extended to offer contemporary open plan living space, taking full advantage of some of the best elevated views Lichfield has to offer, on both the ground and first floor. Beautifully presented throughout and offering a wonderfully attractive "open plan' layout in a secluded corner within this highly regarded, prestigious enclave of South Lichfield. The property has been continuously updated by the current owners and offers flexible family accommodation over two floors. Currently comprising: entrance hallway with return staircase to the first floor, guest cloakroom, utility, kitchen diner and a simply stunning family living space divided in to two comfortable seating areas, a dining area and study. The first floor is equally impressive with an opulent

principal bedroom suite with lobby entrance, walk in wardrobe and en suite shower room. There are then three further double bedrooms and a family bathroom. Externally the property benefits from stylishly landscaped gardens to the fore and the rear, private driveway parking and a detached single garage.

#### GROUND FLOOR

- Entrance Hallway
- Guest Cloakroom
- Utility Room
- Kitchen Diner
- Stunning Open Plan Living Space Offering...
- Two Soft Seating Living Areas
- Dining Area
- Study Area

#### FIRST FLOOR

- Landing
- Principal Bedroom With Walk In Wardrobe
- En Suite Shower Room
- Bedroom Two
- Bedrooom Three
- Bedroom Four
- Family Bathroom

#### OUTSIDE

- Landscaped & Stylishly Planted Fore Garden
- Private Driveway To Rear
- Detached Single Garage

• Manicured Lawned Rear Garden (gravel & patio seating areas)

• Shaped Lawns & Lavishly Planted Borders Purposely Designed To Encourage Wildlife