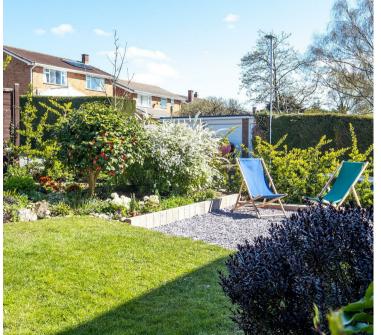

#### OUTSIDE

- Landscaped & Stylishly Planted Fore Garden
- Private Driveway To Rear
- Detached Single Garage

• Manicured Lawned Rear Garden (gravel & patio seating areas)

• Shaped Lawns & Lavishly Planted Borders Purposely Designed To Encourage Wildlife

• Far Reaching Elevated Views

Not All Agents Are Equal...