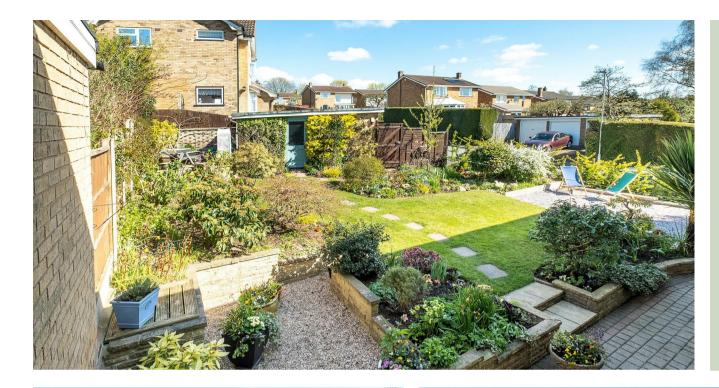

#### OUTSIDE

- Landscaped & Stylishly Planted Fore Garden
- Private Driveway To Rear
- Detached Single Garage

• Manicured Lawned Rear Garden (gravel & patio seating areas)

• Shaped Lawns & Lavishly Planted Borders Purposely Designed To Encourage Wildlife

• Far Reaching Elevated Views

Not All Agents Are Equal...