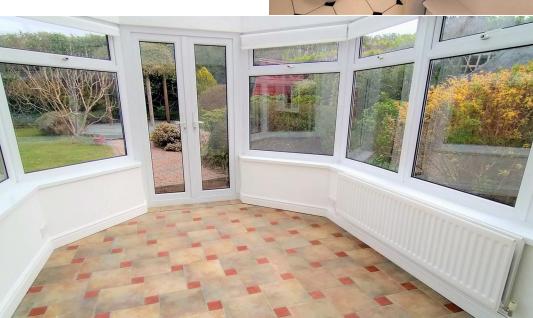

Dining Room
12'5" x 11'8" (3.78 x 3.56)
Double glazed doors into conservatory. Space for dining table.
Radiator. Plain plastered and coved ceiling. Wood effect flooring. Level entrance into:

 $\begin{tabular}{ll} \textbf{Conservatory} \\ \textbf{8'1"} \times \textbf{8'1"} & (2.46 \times 2.46) \\ \hline \textbf{Tiled flooring. Radiator. Fully double glazed with uPVC door leading to garden.} \\ \end{tabular}$ 

# Conservatory 13'9" x 9'9" (4.19 x 2.97)

Radiator. Tiled flooring. Half brick construction with double glazed windows and uPVC door leading to garden.

Utility Room 9'6" x 6'0" (2.90 x 1.83)

Loft Access. Door leading to integral garage. Door leading to garden. Base units with work surface over incorporating stainless steel sink with mixer tap and drainer unit. Space for washing machine and tumble dryer. Wall mounted boiler. Radiator. Tiled flooring.