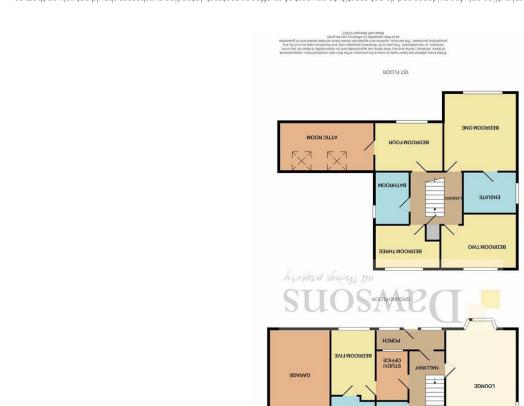

Our Lady, Star of the Sea Roman Catholic Church

**FLOOR PLAN** 

### **GENERAL INFORMATION**

A four/five bedroom detached property offering versatile living accommodation, situated in the sought after area of Limeslade just moments away from Bracelet Bay itself. This detached property is situated to enjoy all the benefits of living within close proximity to  $% \left\{ \left\{ 1\right\} \right\} =\left\{ 1\right\} =\left\{ 1\right\}$ the charming coastal village of Mumbles with beach side promenade, boutique shops, wine bars and traditional pubs to enjoy. The house itself is spacious benefiting from large living accommodation downstairs with three reception rooms and two conservatories. In addition the property has the pleasure of patio doors that open out onto the enclosed garden. The accommodation briefly comprises; entrance hallway, lounge, dining room, large open  $plan\ kitchen/diner, utility\ room, study/office, reception\ room\ or$ bedroom with en-suite bathroom and a further cloakroom to the ground floor. To the first floor there are four double bedrooms, the master benefiting from en-suite bathroom and bedroom four leading to an attic room containing shower and wash hand basin, with substantial storage capacity and doors leading to further ample eaves storage on either side, there is also a further family bathroom. Externally the property offers integral garage and driveway parking for several cars, Good sized landscaped garden with decked terrace and patio area as well as a private lawned garden. Viewing is recommended to appreciate the location and accommodation on

## First Floor

## Landing

ss (with loft ladder). Cupboard housing hot water Loft Access (with loft ladder). Cocylinder and shelving. Doors to:

### Bedroom One 14'0" x 12'10" (4.27 x 3.91)

low to front. Fitted wardrobes. Wood effect flooring, Radiator, Door to:

# En-Suite.

Double glazed privacy window to side. Four piece suite comprising panel corner jet bath, low level W.C, wash hand basin set over vanity unit and separate walk in shower. Radiator. Tiled splash back.

Bedroom Two 13'07" x 11'08" (4.14 x 3.56) Double glazed window to rear. Radiator. Fitted wardrobes.

# Bedroom Three 12'07" x 9'06" (3.84 x 2.90)

Double glazed window to rear. Radiator

## Bathroom

Double glazed privacy window to side. Three piece suite comprising low level W.C, wash hand basin over vanity unit and panel bath with shower over. Tiled splash back and tiled effect

Bedroom Four 11'11" x 8'11" (3.63 x 2.72) Double glazed window to front. Radiator. Door to

Attic Room 8'0 x 15'11 (2.44m x 4.85m)

Two velux windows to rear. Radiator. Shower cubicle with electric shower and wash hand basin into vanity unit. Storage