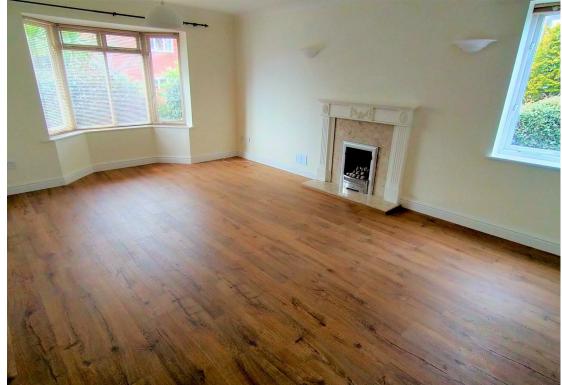

### Hallway

Wood effect flooring. Stairs to first floor. Doors to:

 $\begin{array}{l} \textbf{Lounge} \\ 17'10" \times 12'9" \ (5.44 \times 3.89) \\ \textbf{Double glazed box bay window. Double glazed window to side.} \\ \textbf{Two radiators. Feature fireplace housing gas fire set in wooden surround with marble hearth. Wood effect flooring. Plain} \end{array}$ plastered and coved ceiling.