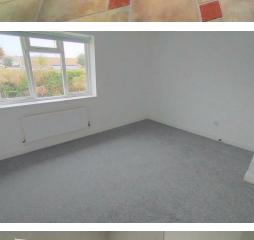

### Bedroom One 14'0" x 12'10" (4.27 x 3.91)

low to front. Fitted wardrobes. Wood effect flooring, Radiator, Door to:

Bedroom Two 13'07" x 11'08" (4.14 x 3.56) Double glazed window to rear. Radiator. Fitted wardrobes.

# Bedroom Three 12'07" x 9'06" (3.84 x 2.90)

Double glazed window to rear. Radiator

## Bathroom

Double glazed privacy window to side. Three piece suite comprising low level W.C, wash hand basin over vanity unit and panel bath with shower over. Tiled splash back and tiled effect

Bedroom Four 11'11" x 8'11" (3.63 x 2.72) Double glazed window to front. Radiator. Door to