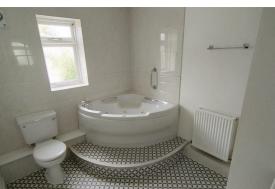

# En-Suite.

Double glazed privacy window to side. Four piece suite comprising panel corner jet bath, low level W.C, wash hand basin set over vanity unit and separate walk in shower. Radiator. Tiled splash back.

## Bathroom

Double glazed privacy window to side. Three piece suite comprising low level W.C, wash hand basin over vanity unit and panel bath with shower over. Tiled splash back and tiled effect

Bedroom Four 11'11" x 8'11" (3.63 x 2.72) Double glazed window to front. Radiator. Door to