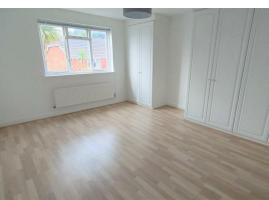

### Bedroom One 14'0" x 12'10" (4.27 x 3.91)

low to front. Fitted wardrobes. Wood effect flooring, Radiator, Door to:

Bedroom Two 13'07" x 11'08" (4.14 x 3.56) Double glazed window to rear. Radiator. Fitted wardrobes.

# Bedroom Three 12'07" x 9'06" (3.84 x 2.90)

Double glazed window to rear. Radiator