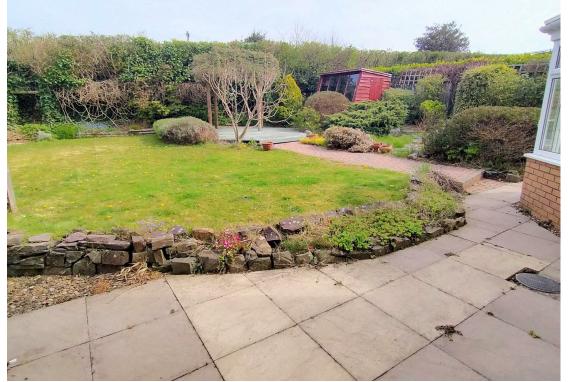

## Externally

To the front is driveway parking for several cars. Garage with electric up and over door. To the rear is a garden laid to lawn with patio terrace, decked terrace and is well maintained landscaped with borders of decorative stones and plants along side a well maintained lawn