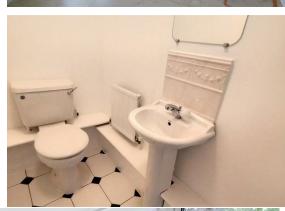

Comprising low level W.C and pedestal wash hand basin. Tiled flooring. Tiled splash back.

Modern fitted three piece suite bathroom comprising low level W.C., wash hand basin set over vanity unit and walk in glass shower. Chrome ladder style radiator. Tiled flooring and plain plastered ceiling.