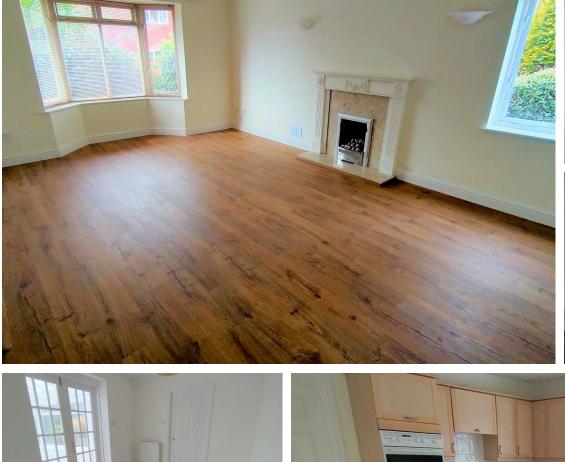

### Hallway

Wood effect flooring. Stairs to first floor. Doors to:

 $\begin{array}{l} \textbf{Lounge} \\ 17'10" \times 12'9" \ (5.44 \times 3.89) \\ \textbf{Double glazed box bay window. Double glazed window to side.} \\ \textbf{Two radiators. Feature fireplace housing gas fire set in wooden surround with marble hearth. Wood effect flooring. Plain} \end{array}$ plastered and coved ceiling.