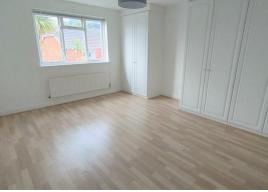

### Bedroom One 14'0" x 12'10" (4.27 x 3.91)

low to front. Fitted wardrobes. Wood effect flooring, Radiator, Door to:

Bedroom Two 13'07" x 11'08" (4.14 x 3.56) Double glazed window to rear. Radiator. Fitted wardrobes.

# Bedroom Three 12'07" x 9'06" (3.84 x 2.90)

Double glazed window to rear. Radiator