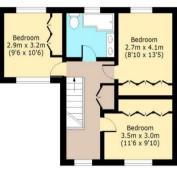

Accommodation is arranged over two floors. The ground floor comprising a good size lounge, a modern kitchen/breakfast room, playroom and a handy utility room.

The first-floor hosts three spacious bedrooms, all of which are doubles and a family bathroom. There is potential for a rear extension and loft conversion subject to the usual planning consents and would increase floor space.