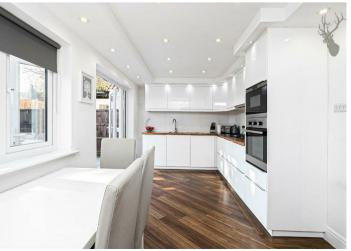

Accommodation is arranged over two floors. The ground floor comprising a good size lounge, a modern kitchen/breakfast room, playroom and a handy utility room.

The first-floor hosts three spacious bedrooms, all of which are doubles and a family bathroom. There is potential for a rear extension and loft conversion subject to the usual planning consents and would increase floor space.