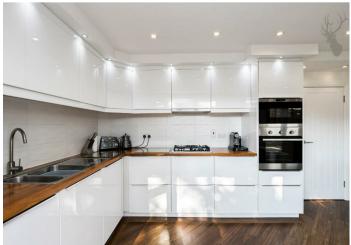

Accommodation is arranged over two floors. The ground floor comprising a good size lounge, a modern kitchen/breakfast room, playroom and a handy utility room.

The first-floor hosts three spacious bedrooms, all of which are doubles and a family bathroom. There is potential for a rear extension and loft conversion subject to the usual planning consents and would increase floor space.