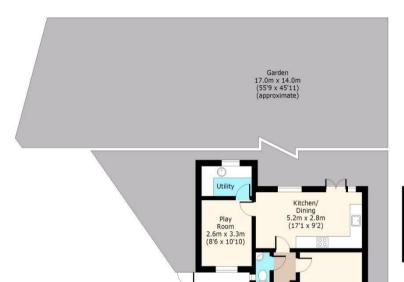

Accommodation is arranged over two floors. The ground floor comprising a good size lounge, a modern kitchen/breakfast room, playroom and a handy utility room.

The first-floor hosts three spacious bedrooms, all of which are doubles and a family bathroom. There is potential for a rear extension and loft conversion subject to the usual planning consents and would increase floor space.

Externally, the house is approached by a paved drive offering off street parking for three vehicles. To the rear is a delightful secluded south east facing garden which has a lovely patio area with a path leading to a summer house perfect for summer entertaining.

#### **Ground Floor**

Approx. 54.99 Sq. meters (592 Sq. feet)

Total area: approx. 103.60 Sq. meters (1115 Sq. feet) For illustration purposes only - not to scale www.lpaplus.com

Living 3.4m x 5.2m (11'2 x 17'1)