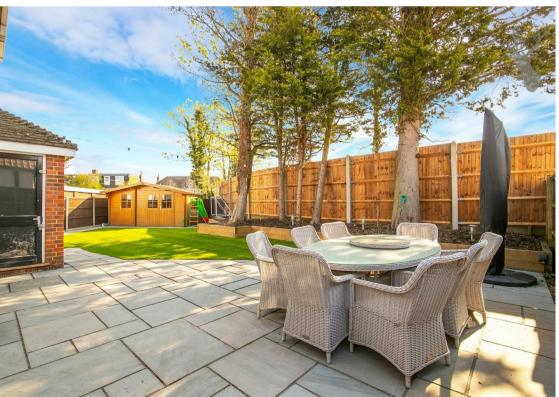

Externally, the house is approached by a paved drive offering off street parking for three vehicles. To the rear is a delightful secluded south east facing garden which has a lovely patio area with a path leading to a summer house perfect for summer entertaining.