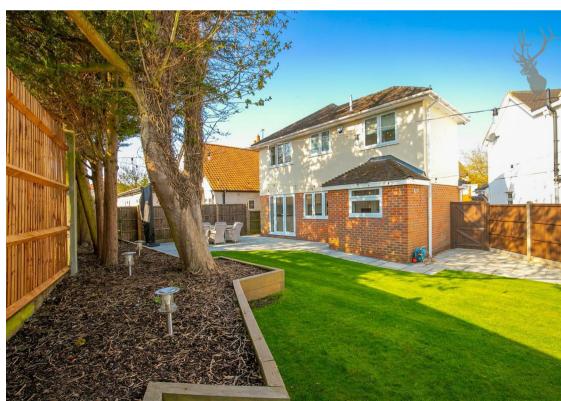

Externally, the house is approached by a paved drive offering off street parking for three vehicles. To the rear is a delightful secluded south east facing garden which has a lovely patio area with a path leading to a summer house perfect for summer entertaining.