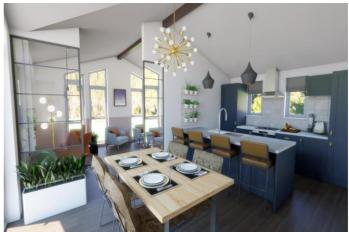

#### Pevensey, East Sussex, BN24

The bungalow style park home features a comfortable lounge suite, and to the dining area, the vaulted ceiling with a pendant light over the dining table. The open-plan kitchen features a breakfast bar and a full array of integrated appliances. Comfortable, modern furniture can be found in both bedrooms and the master bedroom includes a king size bed and an ensuite.