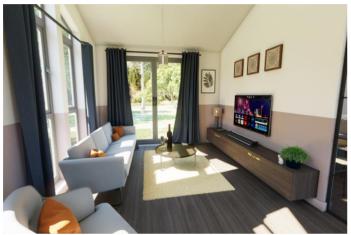

#### Pevensey, East Sussex, BN24

The bungalow style park home features a comfortable lounge suite, and to the dining area, the vaulted ceiling with a pendant light over the dining table. The open-plan kitchen features a breakfast bar and a full array of integrated appliances. Comfortable, modern furniture can be found in both bedrooms and the master bedroom includes a king size bed and an ensuite.