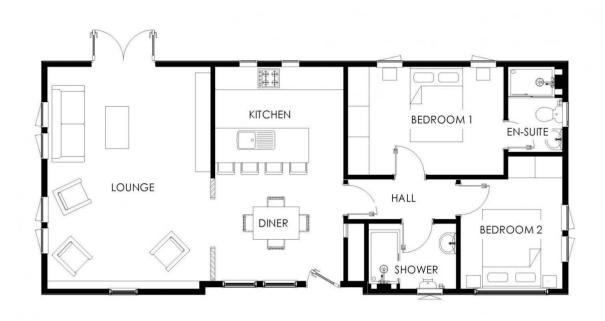

ss to the A27. There is a bus stop at the entrance to the development with a regular service into Eastbourne. If you are looking for a little bit of retail therapy, you have got Sovereign Harbour Marina and Retail Park right on your doorstep, home to a host of supermarkets, retail stores, and restaurants.

- 1 mile walk to the beach
- Brand new home
- Friendly Community Living
- Fully Furnished
- Over 45's
- Part Exchange Available
- Pets welcome
- Residential Park
- Stamp Duty Exempt



# 100% Market Value Part Exchange with Quickmove Properties

Home exchange example:

Value of your existing home....£300,000

Price of new park home....£225,000

Cash for you to enjoy.....£75,000

















Please note: Internal stock images have been used, the home on site may vary.

## Floor Plan



CONTACT DETAILS
0800 954 1288
sales@sellmygroup.co.uk