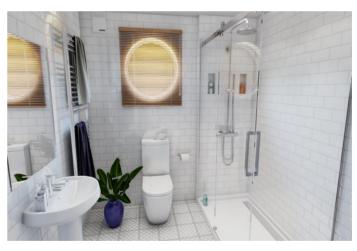

#### Pevensey, East Sussex, BN24

The bungalow style park home features a comfortable lounge suite, and to the dining area, the vaulted ceiling with a pendant light over the dining table. The open-plan kitchen features a breakfast bar and a full array of integrated appliances. Comfortable, modern furniture can be found in both bedrooms and the master bedroom includes a king size bed and an ensuite.