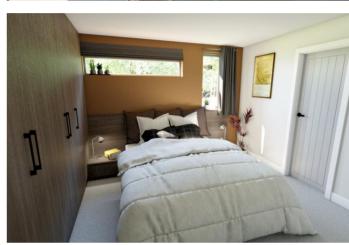

#### Pevensey, East Sussex, BN24

The bungalow style park home features a comfortable lounge suite, and to the dining area, the vaulted ceiling with a pendant light over the dining table. The open-plan kitchen features a breakfast bar and a full array of integrated appliances. Comfortable, modern furniture can be found in both bedrooms and the master bedroom includes a king size bed and an ensuite.