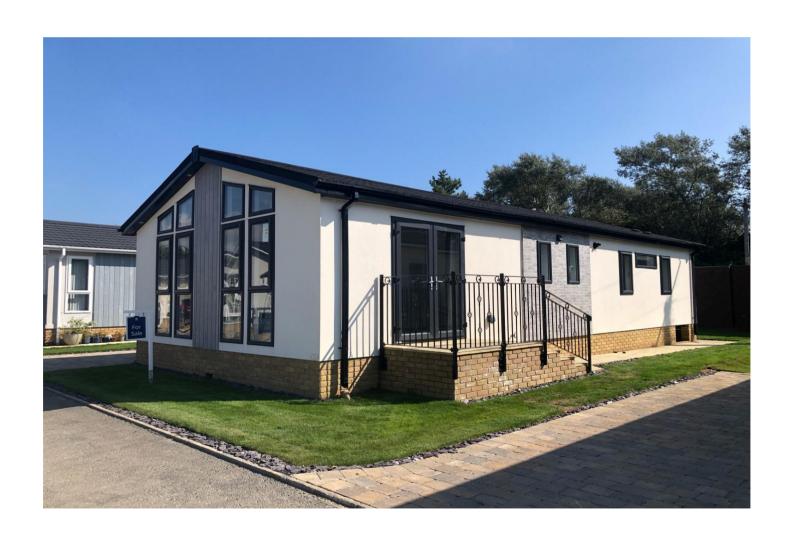

#### Pevensey, East Sussex, BN24

The bungalow style park home features a comfortable lounge suite, and to the dining area, the vaulted ceiling with a pendant light over the dining table. The open-plan kitchen features a breakfast bar and a full array of integrated appliances. Comfortable, modern furniture can be found in both bedrooms and the master bedroom includes a king size bed and an ensuite.

- 1 mile walk to the beach
- Brand new home
- Friendly Community Living
- Fully Furnished
- Over 45's
- Part Exchange Available
- Pets welcome
- Residential Park
- Stamp Duty Exempt