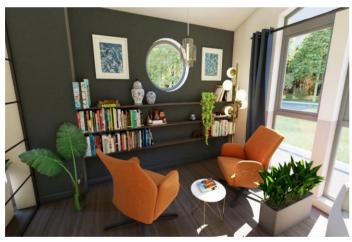

#### Pevensey, East Sussex, BN24

The bungalow style park home features a comfortable lounge suite, and to the dining area, the vaulted ceiling with a pendant light over the dining table. The open-plan kitchen features a breakfast bar and a full array of integrated appliances. Comfortable, modern furniture can be found in both bedrooms and the master bedroom includes a king size bed and an ensuite.