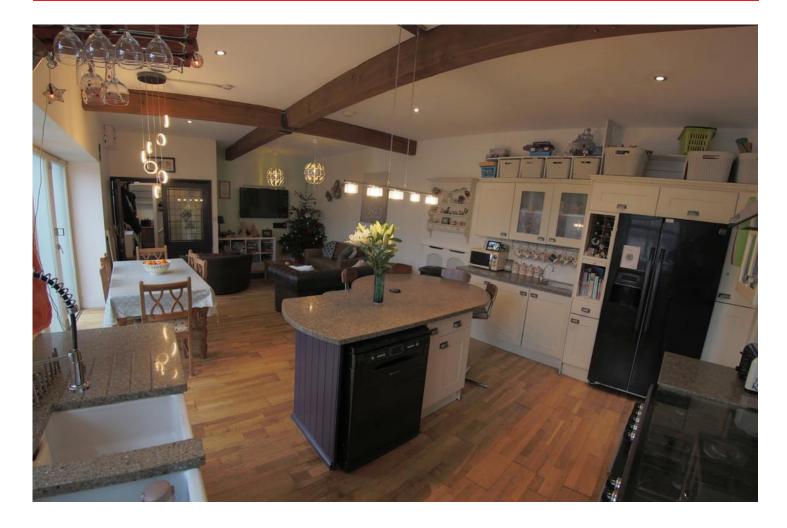

Stoke Surgery is the local GP practice.

LIVING ROOM/KITCHEN The spacious open plan living room and kitchen has original beams and wood flooring. This light and airy room benefits from bi-fold doors opening to the front of the property, fitted gas oven, breakfast bar with contemporary lighting.