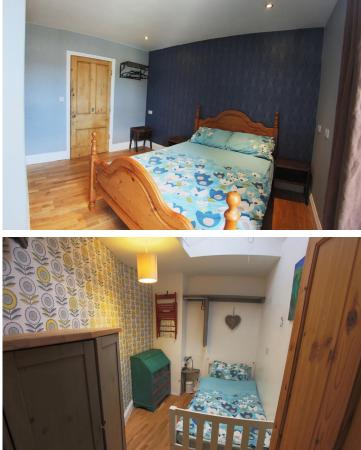

MASTER BEDROOM The master bedroom is located on the first floor at the end of the hallway to the right. It benefits from its own bathroom with a bath and separate shower and a spacious walk in wardrobe or a nursey room.

**BEDROOM** Double bedroom located next to the master bedroom.

**BEDROOM** Single bedroom located at the end of the hallway to the left with a skylight.

**BEDROOM** Small double bedroom located to between two single bedrooms at the end of the hallway to the left.

**BEDROOM/STUDY** Single bedroom that could be used as a bedroom, study room, office or a dressing room.

**BATHROOM** The family bathroom is located on the first floor with two matching wash basins, units and mirrors, bath, shower over the bath, toilet and sink.