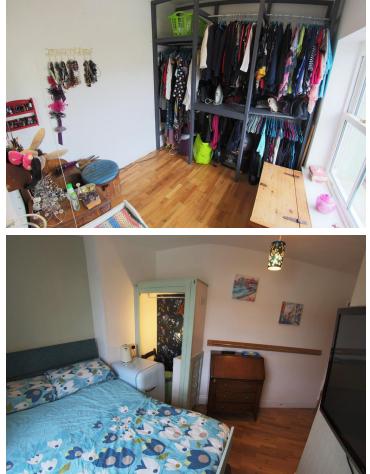

MASTER BEDROOM The master bedroom is located on the first floor at the end of the hallway to the right. It benefits from its own bathroom with a bath and separate shower and a spacious walk in wardrobe or a nursey room.

**BEDROOM** Double bedroom located next to the master bedroom.

**BEDROOM** Single bedroom located at the end of the hallway to the left with a skylight.

**BEDROOM** Small double bedroom located to between two single bedrooms at the end of the hallway to the left.