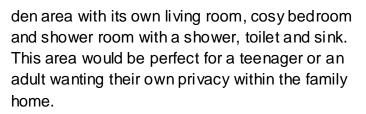

DEN To the left of the front door, you will find a

**UTILITY ROOM/WC** The utility room is located in the hallway on the ground floor. There is space for a washing machine and tumble dryer. This room also benefits from a toilet and sink.