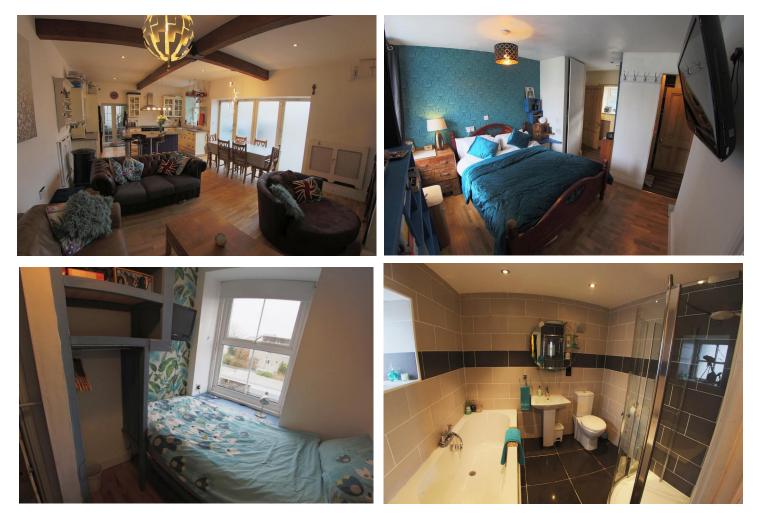

Stoke Surgery is the local GP practice.

LIVING ROOM/KITCHEN The spacious open plan living room and kitchen has original beams and wood flooring. This light and airy room benefits from bi-fold doors opening to the front of the property, fitted gas oven, breakfast bar with contemporary lighting.

MASTER BEDROOM The master bedroom is located on the first floor at the end of the hallway to the right. It benefits from its own bathroom with a bath and separate shower and a spacious walk in wardrobe or a nursey room.

**BEDROOM/STUDY** Single bedroom that could be used as a bedroom, study room, office or a dressing room.

**BATHROOM** The family bathroom is located on the first floor with two matching wash basins, units and mirrors, bath, shower over the bath, toilet and sink.