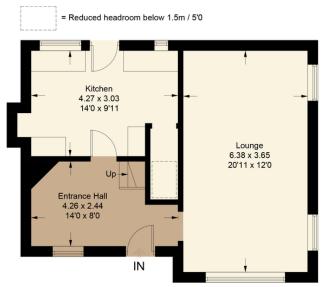

## Weald Way, Caterham, CR3

Total Approximate Gross Internal Area = 95.9 sq m / 1032 sq ft

First Floor 511 sq ft / 47.5 sq m

Illustration for identification purposes only, measurements are approximate, not to scale. FloorplansUsketch.com © 2021 (ID753654)