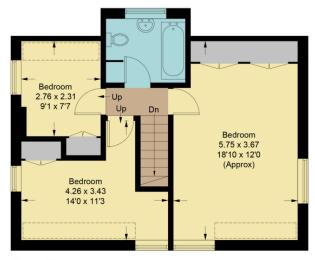

## Weald Way, Caterham, CR3

Total Approximate Gross Internal Area = 95.9 sq m / 1032 sq ft

First Floor 511 sq ft / 47.5 sq m

Illustration for identification purposes only, measurements are approximate, not to scale. FloorplansUsketch.com © 2021 (ID753654)