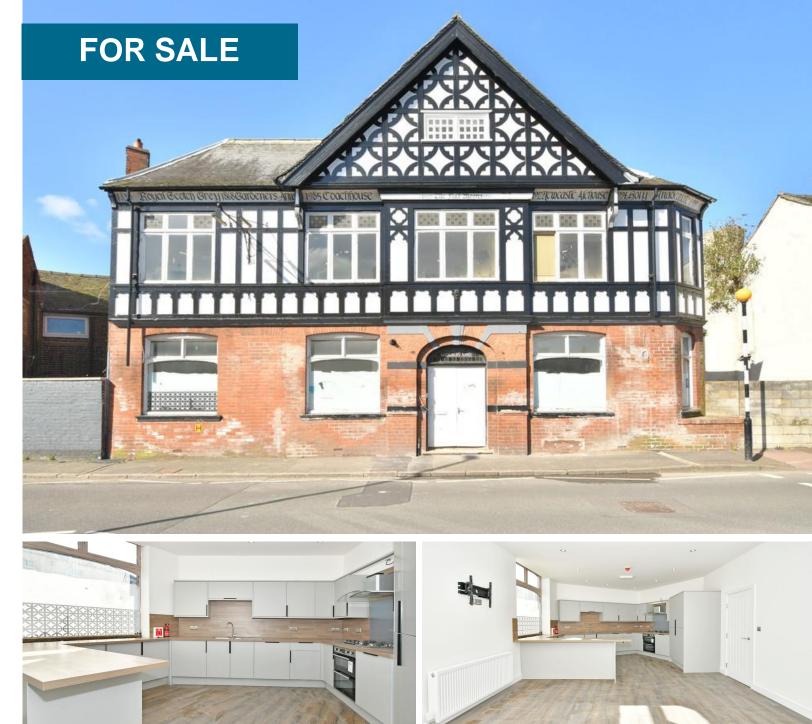

## **Liverpool Road, Newcastle**

4 Bedrooms, 4 Bathroom, Ground Floor Apartment

£2,200 pcm

## Liverpool Road, Newcastle

Ground Floor Apartment, 4 bedroom, 4 bathroom

£2,200 pcm

Date available:
Deposit: £2,538.46
Furnished
Council Tax band:

- Student Accommodation
- Ensuite Room
- Communal Lounge
- Communal Kitchen
- All Bills Included
- Furnished
- Close To Newcastle Town Centre

Student Accomodation Martin & Co bring to market this recently converted apartment which has four ensuite rooms with communal living and cooking areas. The property is located on the edge of Newcastle Town Centre and is convenient for the bus station Keele University and Royal Stoke University Hospital. All bills are included. Furnished. £550 pcm per room