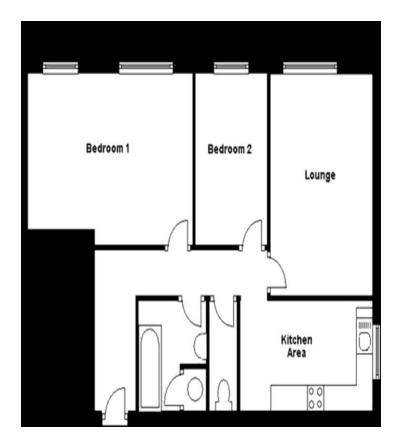

13 York Court, 11 Ross Road, Wallington, Surrey, SM6 8QN | Guide Price £265,000 Leasehold

This spacious top floor apartment is within walking distance of the town centre and station. Offered for sale with no chain the property features a 16'8 lounge/diner, 13'3 kitchen, 2 good size bedrooms and bathroom.

Outside there is a garage en bloc and communal gardens.

**COMMUNAL ENTRANCE HALL** 

STAIRS TO THE TOP FLOOR

**ENTRANCE HALL** 

**LOUNGE/DINER** 16' 8" x 10' 7" (5.08m x 3.23m)

**KITCHEN** 13' 3" x 6' 11" (4.04m x 2.11m)

**BEDROOM 1** 14' 2" x 9' 11" (4.32m x 3.02m)

**BEDROOM 2** 10' 6" x 6' 11" (3.2m x 2.11m)

**BATHROOM** 

**SEPARATE WC** 

**COMMUNAL GARDEN** 

**GARAGE** 

**NO CHAIN** 

**VIEWING ADVISED** 