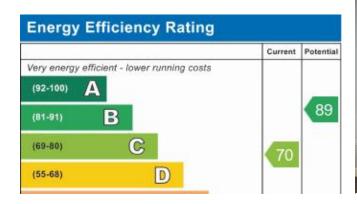

## £650 pcm

Date available: 3rd April 2024

Deposit: £750

Unfurnished

Council Tax band: A

- Two Bedrooms
- Enclosed Rear Yard
- Modern Kitchen
- Quality Carpets
- Bath with Overhead Shower
- Spacious Kitchen Diner