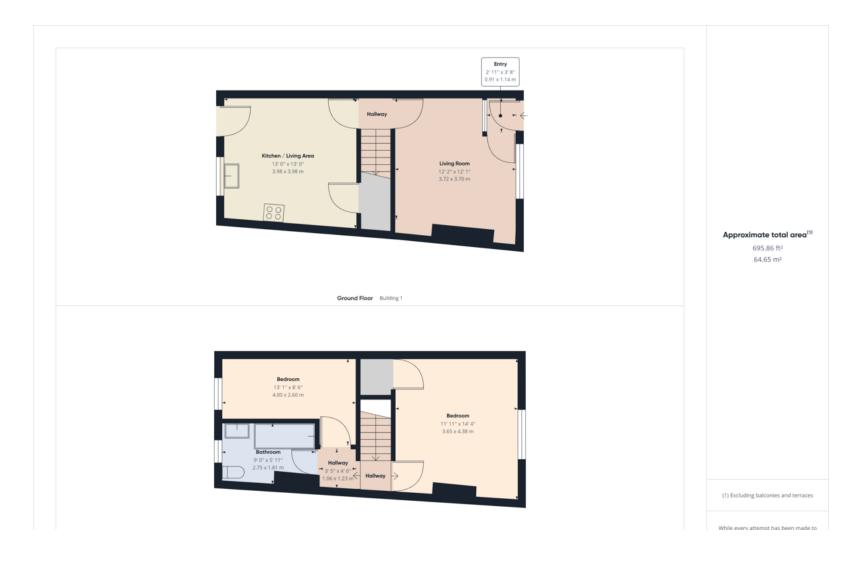

We are pleased to offer for rent this two bedroomed terrace property situated on Mexborough Road in Bolton Upon Dearne.

Neutrally decorated throughout with quality carpets and flooring, the property comprises of a lounge, spacious kitchen diner, complete with modern gloss units and a built in oven, hob and extractor with contrasting worktops and complementary splash back tiles.

To the first floor there is a double and a single bedroom,

again both neutrally decorated with the same brown quality carpets. The family bathroom contains a white three piece suite, complete with a shower over the bath.

Externally there is a rear endosed yard. Parking is on street to the front of the property.

Unfortunately pets are not accepted on this property.