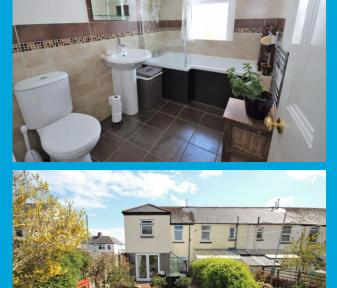

## FAMILY BATHROOM

6' 3" x 8' 11" (1.92m x 2.73m) An excellent sized bathroom with tiled walls and floors. Low-level WC, pedestal wash hand basin with chrome mixer tap, P shaped bath with glass shower screen and Triton electric shower. Chrome towel rail and UPVC window to front aspect.

## OUTSIDE REAR

A well-manicured and delightful rear garden with a lovely decking area accessed directly from the kitchen. Occupying a sunny aspect with laid lawn, stone path, a well-stocked rockery and vegetable patch to the rear of the garden. Furthermore, there is a double garage that is accessed from the lane behind.