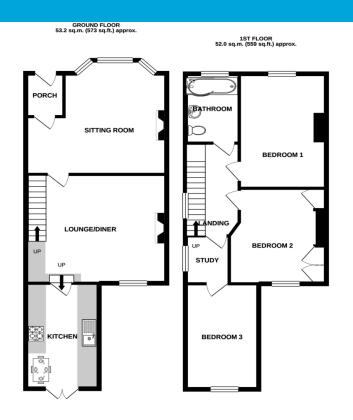

#### SITTING ROOM

16' 7" x 13' 10" (5.07m x 4.24m) Carpeted floors, painted and papered walls, deep bay UPVC window, wooden dado rail, gas fire with surround. The high ceilings give the room a real sense of space. Two radiators with TRV.

#### LOUNGE/DINER

16' 7" x 14' 0" (5.07m x 4.27m) A generous room with carpeted floors, papered walls, smooth ceiling. Electric fire with surround, UPVC window to side return. Radiator with TRV, stairs to 1st floor and door to kitchen.

#### **KITCHEN**

8' 8" x 13' 7" (2.65m x 4.15m) With a range of wall and base units with contrasting worksurfaces. Integrated low level fridge and dishwasher, space for freezer and washing machine. Tiled floors with underfloor heating and UPVC doors to the decking area and rear garden.

## LANDING

Carpeted floor and doors to all rooms. Window to side aspect with fitted blind.

# **BEDROOM ONE**

9'11" x 13'5" (3.03m x 4.11m) A generous double bedroom with carpeted floors, painted walls, textured ceiling and UPVC window to front aspect. Radiator with TRV and recess space for wardrobes.

## **BEDROOM TWO**

11' 3" x 9' 11" (3.44m x 3.03m) Another double bedroom with carpeted floors, painted walls smooth ceiling, built-in cupboards, one with hot water cylinder. UPVC window to side aspect and radiator with TRV.

## STUDY

5' 2" x 6' 2" (1.59m x 1.89m) Carpeted floors, painted walls, radiator with TRV, smooth ceiling and obscure window to side aspect. Door leading to,

## **BEDROOM THREE**

8' 8" x 13' 7" (2.65m x 4.15m) A further double bedroom with wooden floors, painted walls, smooth ceiling. UPVC window to rear aspect and radiator with TRV.

## FAMILY BATHROOM

6' 3" x 8' 11" (1.92m x 2.73m) An excellent sized bathroom with tiled walls and floors. Low-level WC, pedestal wash hand basin with chrome mixer tap, P shaped bath with glass shower screen and Triton electric shower. Chrome towel rail and UPVC window to front aspect.