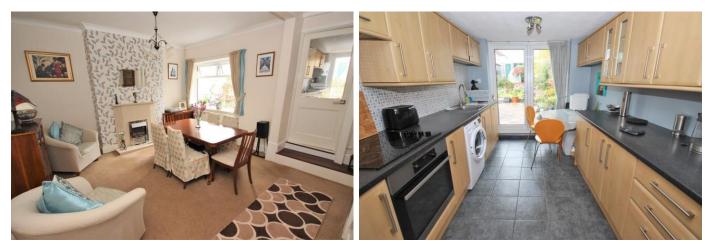

#### LOUNGE/DINER

16' 7" x 14' 0" (5.07m x 4.27m) A generous room with carpeted floors, papered walls, smooth ceiling. Electric fire with surround, UPVC window to side return. Radiator with TRV, stairs to 1st floor and door to kitchen.

#### **KITCHEN**

8' 8" x 13' 7" (2.65m x 4.15m) With a range of wall and base units with contrasting worksurfaces. Integrated low level fridge and dishwasher, space for freezer and washing machine. Tiled floors with underfloor heating and UPVC doors to the decking area and rear garden.