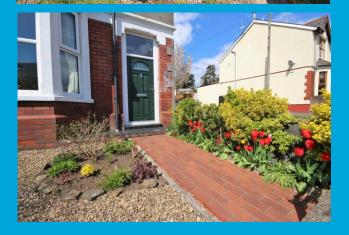

# OUTSIDE FRONT

A pretty front garden with a selection of plants and mature shrubs. Decorative gravel, block pavers and a tiled threshold leading to the UPVC front door.