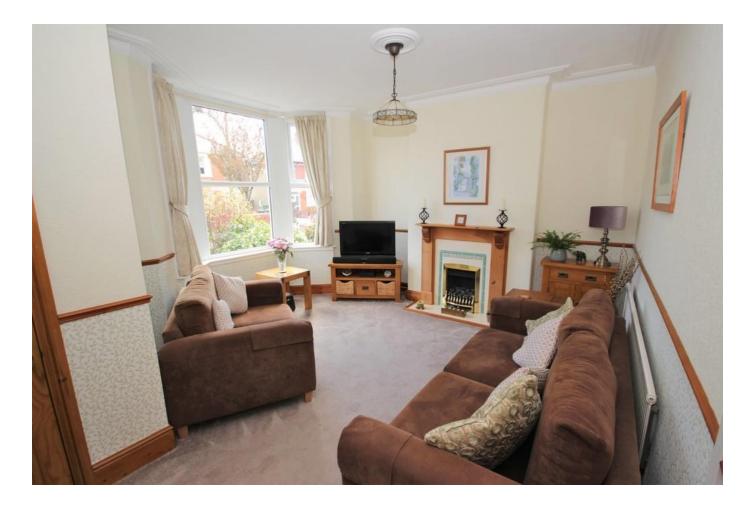

#### SITTING ROOM

16' 7" x 13' 10" (5.07m x 4.24m) Carpeted floors, painted and papered walls, deep bay UPVC window, wooden dado rail, gas fire with surround. The high ceilings give the room a real sense of space. Two radiators with TRV.