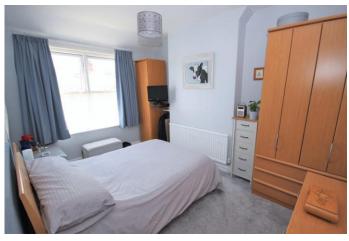

# **BEDROOM ONE**

9'11" x 13'5" (3.03m x 4.11m) A generous double bedroom with carpeted floors, painted walls, textured ceiling and UPVC window to front aspect. Radiator with TRV and recess space for wardrobes.

## **BEDROOM TWO**

11' 3" x 9' 11" (3.44m x 3.03m) Another double bedroom with carpeted floors, painted walls smooth ceiling, built-in cupboards, one with hot water cylinder. UPVC window to side aspect and radiator with TRV.

## **BEDROOM THREE**

8' 8" x 13' 7" (2.65m x 4.15m) A further double bedroom with wooden floors, painted walls, smooth ceiling. UPVC window to rear aspect and radiator with TRV.