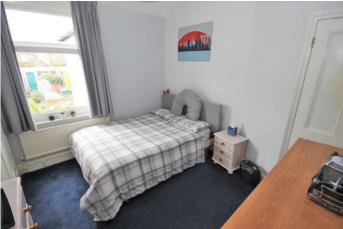

# **BEDROOM ONE**

9'11" x 13'5" (3.03m x 4.11m) A generous double bedroom with carpeted floors, painted walls, textured ceiling and UPVC window to front aspect. Radiator with TRV and recess space for wardrobes.

## **BEDROOM TWO**

11' 3" x 9' 11" (3.44m x 3.03m) Another double bedroom with carpeted floors, painted walls smooth ceiling, built-in cupboards, one with hot water cylinder. UPVC window to side aspect and radiator with TRV.