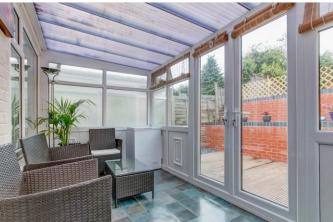

Description: This property offers well proportioned living accommodation, briefly comprising:- A front aspect kitchen with fitted units, space for free standing appliances and room for a table and chairs for more comfortable dining, A lounge with opening doors to the conservatory. A rising staircase leads to the first floor and offers the master bedroom with built in wardrobes, a spacious second bedroom also benefiting from built in wardrobes and a third bedroom of single use. The family bathroom has a bath with shower over, sink and WC.

## Room Dimensions:

Hall

Kitchen/Diner: 15'7" x 9'2" (4.75m x 2.80m)

Lounge: 15'7" x 9'10" (4.75 m x 3.00m)

Conservatory: 14' 9" x 6' 8" (4.50m x 2.05m)

Garage:

Stairs To First Floor Landing

Master Bedroom: 11' 5" x 9' 3" (3.48m x 2.82m)