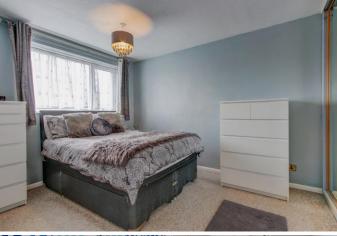

Description: This property offers well proportioned living accommodation, briefly comprising:- A front aspect kitchen with fitted units, space for free standing appliances and room for a table and chairs for more comfortable dining, A lounge with opening doors to the conservatory. A rising staircase leads to the first floor and offers the master bedroom with built in wardrobes, a spacious second bedroom also benefiting from built in wardrobes and a third bedroom of single use. The family bathroom has a bath with shower over, sink and WC.

Bedroom Two: 12'2" x 9'3" (3.72m x 2.82m) max

Bedroom Three: 8'9" x 6'9" (2.68m x 2.07m)

Bathroom: 8'2" x 6'0" (2.50m x 1.85m)