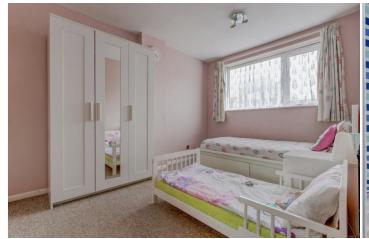

Description: This property offers well proportioned living accommodation, briefly comprising:- A front aspect kitchen with fitted units, space for free standing appliances and room for a table and chairs for more comfortable dining, A lounge with opening doors to the conservatory. A rising staircase leads to the first floor and offers the master bedroom with built in wardrobes, a spacious second bedroom also benefiting from built in wardrobes and a third bedroom of single use. The family bathroom has a bath with shower over, sink and WC.

Bedroom Two: 12'2" x 9'3" (3.72m x 2.82m) max

Bedroom Three: 8'9" x 6'9" (2.68m x 2.07m)

Bathroom: 8'2" x 6'0" (2.50m x 1.85m)