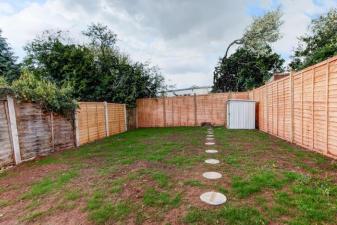

Outside: The front aspect of the property is approached by a neatly maintained lawn with a pathway leading to the main residence. The rear garden benefits from a paved patio for dining or entertaining and steps leading up to a generously proportioned lawn. The property also benefits from communal parking to the front and a garage En-Block to the rear.