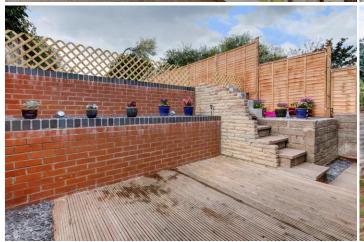

Outside: The front aspect of the property is approached by a neatly maintained lawn with a pathway leading to the main residence. The rear garden benefits from a paved patio for dining or entertaining and steps leading up to a generously proportioned lawn. The property also benefits from communal parking to the front and a garage En-Block to the rear.