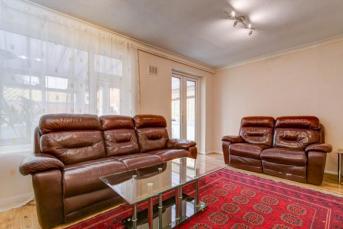

Description: This property offers well proportioned living accommodation, briefly comprising:- A front aspect kitchen with fitted units, space for free standing appliances and room for a table and chairs for more comfortable dining, A lounge with opening doors to the conservatory. A rising staircase leads to the first floor and offers the master bedroom with built in wardrobes, a spacious second bedroom also benefiting from built in wardrobes and a third bedroom of single use. The family bathroom has a bath with shower over, sink and WC.

## Room Dimensions:

Hall

Kitchen/Diner: 15'7" x 9'2" (4.75m x 2.80m)

Lounge: 15'7" x 9'10" (4.75 m x 3.00m)

Conservatory: 14' 9" x 6' 8" (4.50m x 2.05m)

Garage:

Stairs To First Floor Landing

Master Bedroom: 11' 5" x 9' 3" (3.48m x 2.82m)