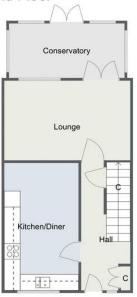

Description: This property offers well proportioned living accommodation, briefly comprising:- A front aspect kitchen with fitted units, space for free standing appliances and room for a table and chairs for more comfortable dining, A lounge with opening doors to the conservatory. A rising staircase leads to the first floor and offers the master bedroom with built in wardrobes, a spacious second bedroom also benefiting from built in wardrobes and a third bedroom of single use. The family bathroom has a bath with shower over, sink and WC.

## Room Dimensions:

Hall

Kitchen/Diner: 15'7" x 9'2" (4.75m x 2.80m)

Lounge: 15'7" x 9'10" (4.75 m x 3.00m)

Conservatory: 14' 9" x 6' 8" (4.50m x 2.05m)

Garage:

Stairs To First Floor Landing

Master Bedroom: 11' 5" x 9' 3" (3.48m x 2.82m)

## Gaydon Close, Redditch

Ground Floor

Total Area Approx (not inc garage) 85.3 sq metres (918 sq ft)

Garage

For illustrative purposes only. Decorative finishes, fixtures & fittings do not represent the current state of the property. Measurements are approximate & not to scale. Floor Plans made using RoomSketcher.