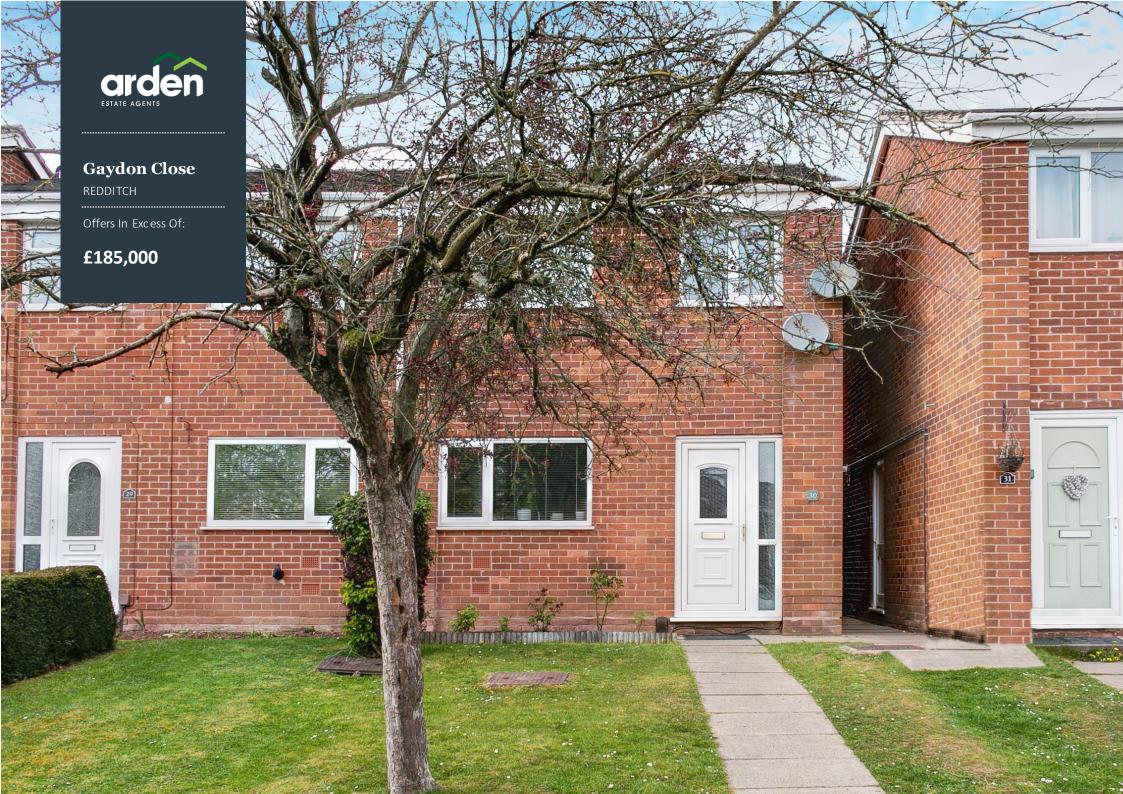

## Three Bedroom Semi Detached Property

- THREE BEDROOMS
- BATHROOM
- KITCHEN/DIN ER
- LOUNGE
- CONSERVATORY
- COMMUNAL PARKING
- FRONT AN D REAR GAR DENS
- GARAGE EN-BLOCK

.....

Summary: A neatly presented three bedroom semi detached property with a conservatory, communal parking and garage Enblock. Situated in Lodge Park, Redditch.

Outside: The front aspect of the property is approached by a neatly maintained lawn with a pathway leading to the main residence. The rear garden benefits from a paved patio for dining or entertaining and steps leading up to a generously proportioned lawn. The property also benefits from communal parking to the front and a garage En-Block to the rear.