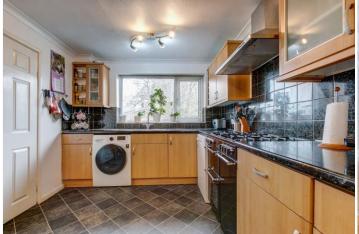

Description: This property offers well proportioned living accommodation, briefly comprising:- A front aspect kitchen with fitted units, space for free standing appliances and room for a table and chairs for more comfortable dining, A lounge with opening doors to the conservatory. A rising staircase leads to the first floor and offers the master bedroom with built in wardrobes, a spacious second bedroom also benefiting from built in wardrobes and a third bedroom of single use. The family bathroom has a bath with shower over, sink and WC.

## Room Dimensions:

Hall

Kitchen/Diner: 15'7" x 9'2" (4.75m x 2.80m)

Lounge: 15'7" x 9'10" (4.75 m x 3.00m)

Conservatory: 14' 9" x 6' 8" (4.50m x 2.05m)

Garage:

Stairs To First Floor Landing

Master Bedroom: 11' 5" x 9' 3" (3.48m x 2.82m)