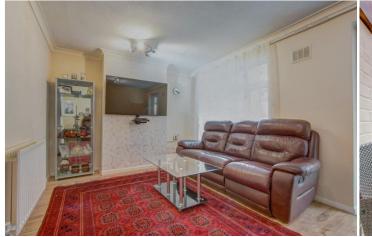

Description: This property offers well proportioned living accommodation, briefly comprising:- A front aspect kitchen with fitted units, space for free standing appliances and room for a table and chairs for more comfortable dining, A lounge with opening doors to the conservatory. A rising staircase leads to the first floor and offers the master bedroom with built in wardrobes, a spacious second bedroom also benefiting from built in wardrobes and a third bedroom of single use. The family bathroom has a bath with shower over, sink and WC.

## Room Dimensions:

Hall

Kitchen/Diner: 15'7" x 9'2" (4.75m x 2.80m)

Lounge: 15'7" x 9'10" (4.75 m x 3.00m)

Conservatory: 14' 9" x 6' 8" (4.50m x 2.05m)

Garage:

Stairs To First Floor Landing

Master Bedroom: 11' 5" x 9' 3" (3.48m x 2.82m)