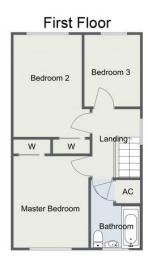

Description: This property offers well proportioned living accommodation, briefly comprising:- A front aspect kitchen with fitted units, space for free standing appliances and room for a table and chairs for more comfortable dining, A lounge with opening doors to the conservatory. A rising staircase leads to the first floor and offers the master bedroom with built in wardrobes, a spacious second bedroom also benefiting from built in wardrobes and a third bedroom of single use. The family bathroom has a bath with shower over, sink and WC.

## Room Dimensions:

Hall

Kitchen/Diner: 15'7" x 9'2" (4.75m x 2.80m)

Lounge: 15'7" x 9'10" (4.75 m x 3.00m)

Conservatory: 14' 9" x 6' 8" (4.50m x 2.05m)

Garage:

Stairs To First Floor Landing

Master Bedroom: 11' 5" x 9' 3" (3.48m x 2.82m)

Bedroom Two: 12'2" x 9'3" (3.72m x 2.82m) max

Bedroom Three: 8'9" x 6'9" (2.68m x 2.07m)

Bathroom: 8'2" x 6'0" (2.50m x 1.85m)