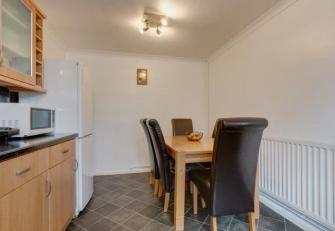

Description: This property offers well proportioned living accommodation, briefly comprising:- A front aspect kitchen with fitted units, space for free standing appliances and room for a table and chairs for more comfortable dining, A lounge with opening doors to the conservatory. A rising staircase leads to the first floor and offers the master bedroom with built in wardrobes, a spacious second bedroom also benefiting from built in wardrobes and a third bedroom of single use. The family bathroom has a bath with shower over, sink and WC.

## Room Dimensions:

Hall

Kitchen/Diner: 15'7" x 9'2" (4.75m x 2.80m)

Lounge: 15'7" x 9'10" (4.75 m x 3.00m)

Conservatory: 14' 9" x 6' 8" (4.50m x 2.05m)

Garage:

Stairs To First Floor Landing

Master Bedroom: 11' 5" x 9' 3" (3.48m x 2.82m)