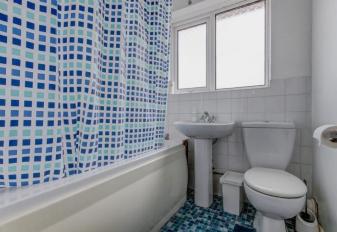

Description: This property offers well proportioned living accommodation, briefly comprising:- A front aspect kitchen with fitted units, space for free standing appliances and room for a table and chairs for more comfortable dining, A lounge with opening doors to the conservatory. A rising staircase leads to the first floor and offers the master bedroom with built in wardrobes, a spacious second bedroom also benefiting from built in wardrobes and a third bedroom of single use. The family bathroom has a bath with shower over, sink and WC.

Bedroom Two: 12'2" x 9'3" (3.72m x 2.82m) max

Bedroom Three: 8'9" x 6'9" (2.68m x 2.07m)

Bathroom: 8'2" x 6'0" (2.50m x 1.85m)