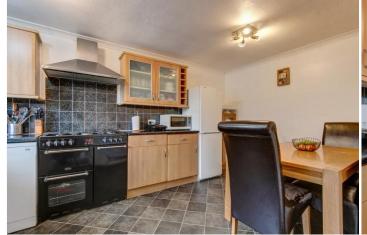

Description: This property offers well proportioned living accommodation, briefly comprising:- A front aspect kitchen with fitted units, space for free standing appliances and room for a table and chairs for more comfortable dining, A lounge with opening doors to the conservatory. A rising staircase leads to the first floor and offers the master bedroom with built in wardrobes, a spacious second bedroom also benefiting from built in wardrobes and a third bedroom of single use. The family bathroom has a bath with shower over, sink and WC.

## Room Dimensions:

Hall

Kitchen/Diner: 15'7" x 9'2" (4.75m x 2.80m)

Lounge: 15'7" x 9'10" (4.75 m x 3.00m)

Conservatory: 14' 9" x 6' 8" (4.50m x 2.05m)

Garage:

Stairs To First Floor Landing

Master Bedroom: 11' 5" x 9' 3" (3.48m x 2.82m)