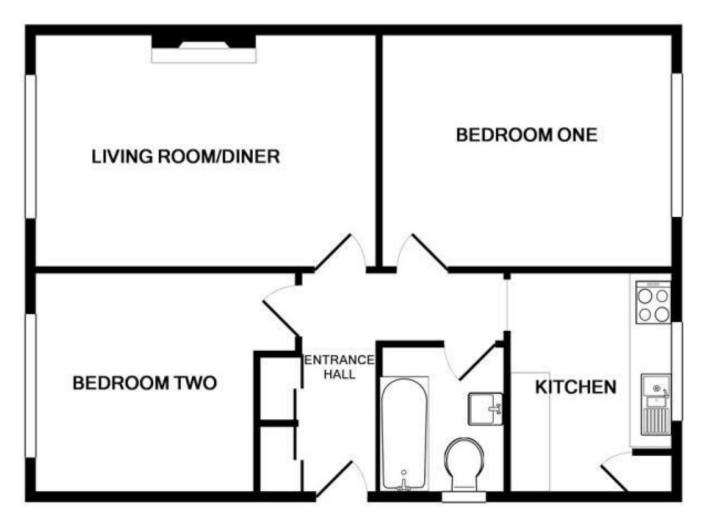

Molica Franklin Ltd, Registered Office, 69 High Street, Littlehampton, BN 17 5EJ. Company No. 5625834

www.molicafranklin.co.uk

```
LOUNGE 16' x 10' 11" (4.88m x 3.33m)
```

KITCHEN 10' 5" x 8' 1" (3.18m x 2.46m)

BEDROOM ONE 14'5" x 10' 11" (4.39m x 3.33m)

BEDROOM TWO 10' 5" x 9' 11" (3.18m x 3.02m)

BATHROOM 6' 10" x 5' 10" (2.08m x 1.78m)

**TENURE** Approx 94 years remaining.

**SERVICE CHARGE** Approx £1,352.66 per annum.