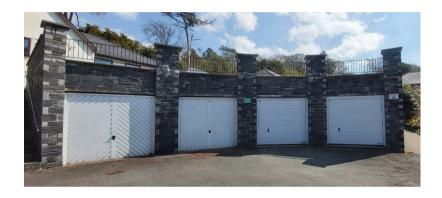

## Garage Bron Y Graig, Harlech, LL46 2SW

Single, end of row garage, measurements as follows: Length 4.96m Width approx 4.4m at end of garage tapering to 3.14m at garage door