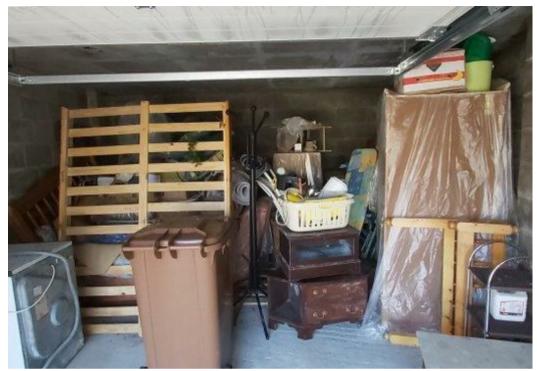

## Garage Bron Y Graig, Harlech, LL46 2SW

Single, end of row garage, measurements as follows: Length 4.96m Width approx 4.4m at end of garage tapering to 3.14m at garage door