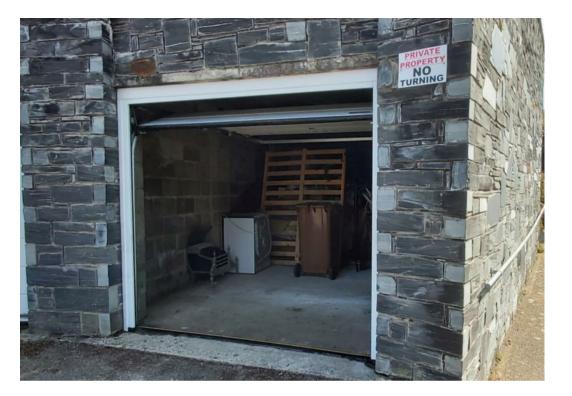

## Garage Bron Y Graig, Harlech, LL46 2SW

Single, end of row garage, measurements as follows: Length 4.96m Width approx 4.4m at end of garage tapering to 3.14m at garage door