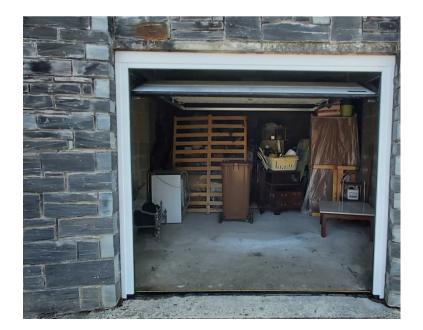

## Garage Bron Y Graig, Harlech, LL46 2SW

Single, end of row garage, measurements as follows: Length 4.96m Width approx 4.4m at end of garage tapering to 3.14m at garage door