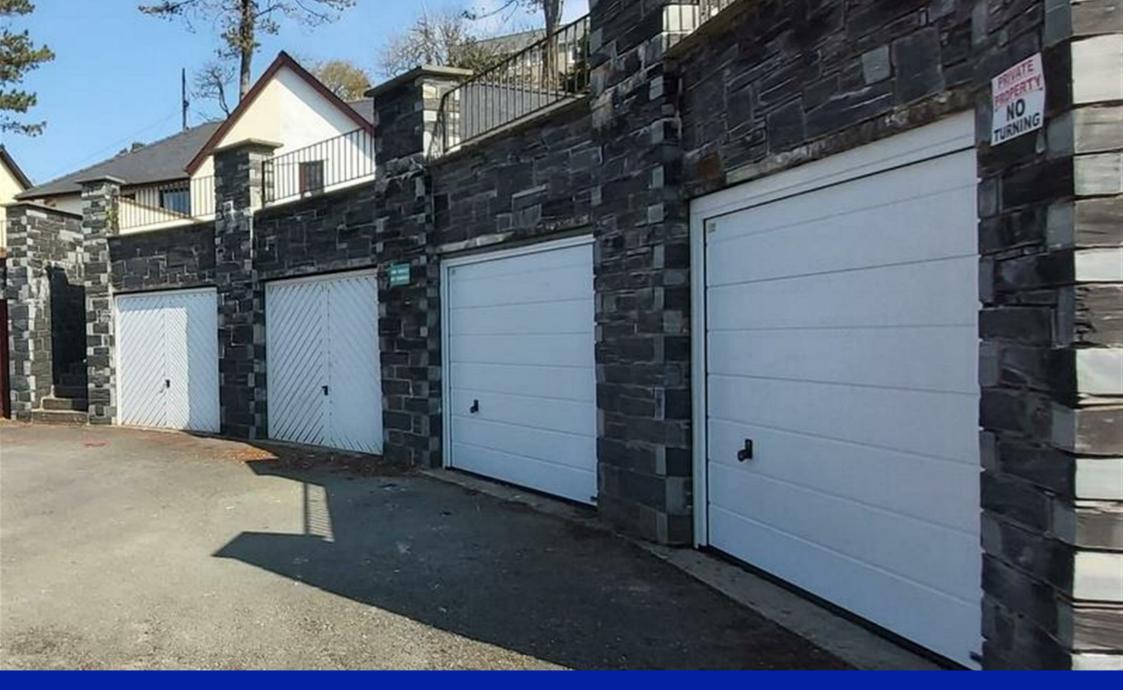

## Garage Bron Y Graig, Harlech, LL46 2SW

Single, end of row garage, measurements as follows: Length 4.96m Width approx 4.4m at end of garage tapering to 3.14m at garage door