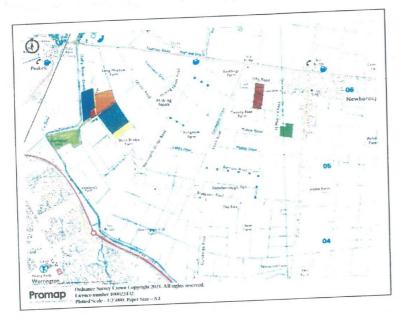

# LOT 4 - 5.85 Ha 14.46 Ac, Land East Of Meadow Road, Peakirk,

FOR SALE BY INFORMAL TENDER TENDER DATE FRIDAY 14 MAY 2021 - 12 NOON

An opportunity to purchase land, lake and buildings of Grade 2 and 3 Agricultural land, in total extending to 40.67 Hectares (100.51 Acres) or thereabouts.

# LOT 4 - 5.85 Ha 14.46 Ac, Land East Of Meadow

#### Site

The land is classed as Grade 3 Agricultural Land on the DEFRA Agricultural Land Classification Map of England and Wales, shown in orange on the attached plan.

Plans are for identification purposes only. Not to scale.

Right of Way over Lot 1 in favour of Lot 2 and Lot 3. Right of Way over Lot 3 in favour of Lot 2.