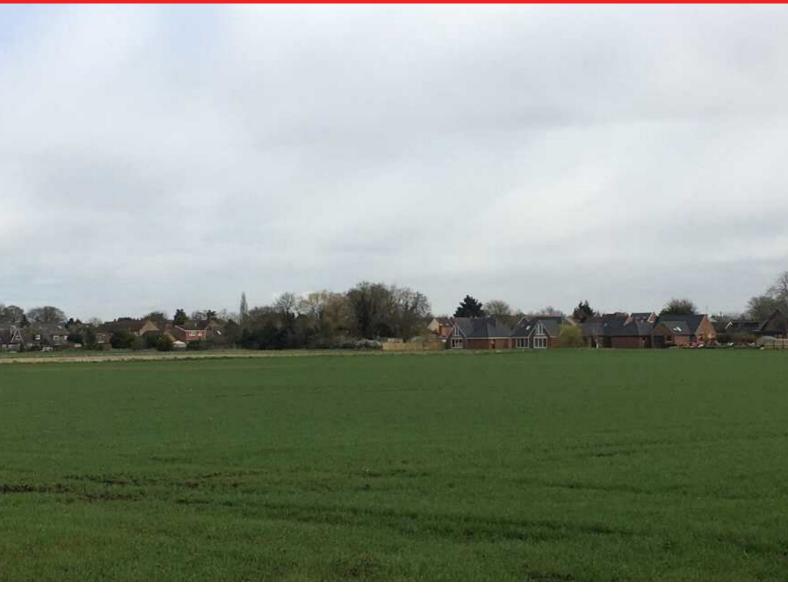

# LOT 4 - 5.85 Ha 14.46 Ac, Land East Of Meadow Road, Peakirk,

FOR SALE BY INFORMAL TENDER TENDER DATE FRIDAY 14 MAY 2021 - 12 NOON

An opportunity to purchase land, lake and buildings of Grade 2 and 3 Agricultural land, in total extending to 40.67 Hectares (100.51 Acres) or thereabouts.

The property is located approximately 6 miles from Peterborough and 14 miles from Spalding.

The property is offered for sale as a whole or in 8 Lots.

#### Location

The site is situated approximately one mile east of Peakirk, in North Cambridgeshire.