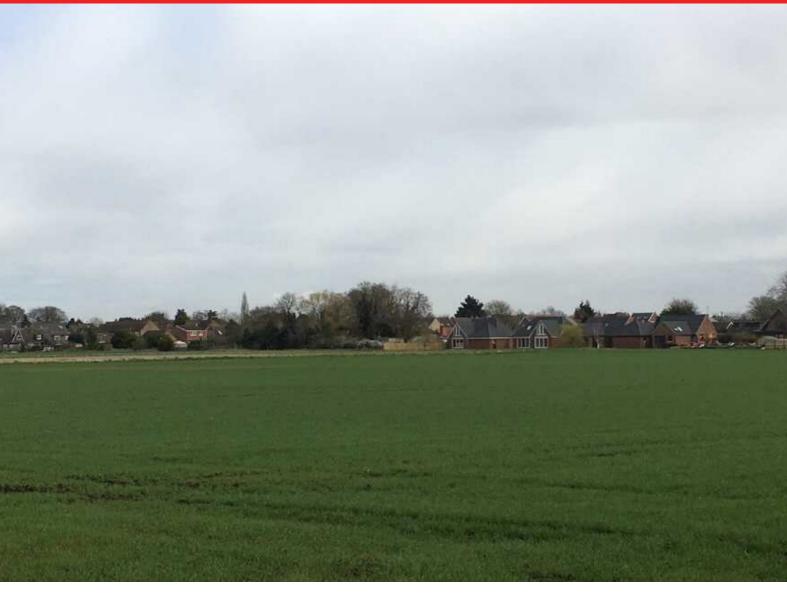

# LOT 5 - 9.81 Ha 24.24 Ac, Land East Of Meadow Road, Peakirk,

FOR SALE BY INFORMAL TENDER TENDER DATE FRIDAY 14 MAY 2021 - 12 NOON

An opportunity to purchase land, lake and buildings of Grade 2 and 3 Agricultural land, in total extending to 40.67 Hectares (100.51 Acres) or thereabouts.

The property is located approximately 6 miles from Peterborough and 14 miles from Spalding.

The property is offered for sale as a whole or in 8 Lots.

Guide price £230,000

#### Location

The site is situated approximately one mile east of Peakirk, in North Cambridgeshire.

#### Site

The land is classed as Grade 3 Agricultural Land on the DEFRA Agricultural Land Classification Map of England and Wales, shown in grey on the attached plan.