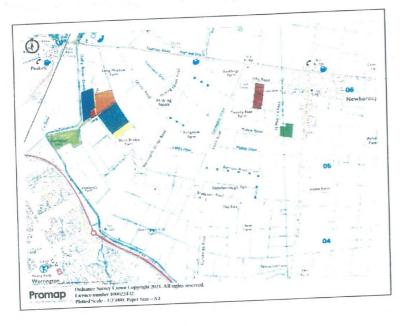

#### Site

The land is classed as Grade 3 Agricultural Land on the DEFRA Agricultural Land Classification Map of England and Wales, shown in grey on the attached plan.

#### Access

Access to the site is directly off Meadow Road.

Anglian Water Services Limited has contacted the seller regarding a potential water main through Lots 3, 5 and 6. A plan showing this route is available for viewing.

An electricity main crosses Plots 1, 3, 5 and 6.

Plans are for identification purposes only. Not to scale.

Right of Way over Lot 1 in favour of Lot 2 and Lot 3. Right of Way over Lot 3 in favour of Lot 2.