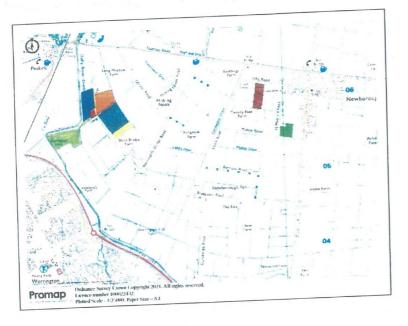

## LOT 7 - 4.32 Ha 10.67 Ac, Land South Of Soke

#### Site

The land is classed as Grade 2 Agricultural Land on the DEFRA Agricultural Land Classification Map of England and Wales, shown in brown on the attached plan.

#### Access

Access to the site is directly off Soke Road.