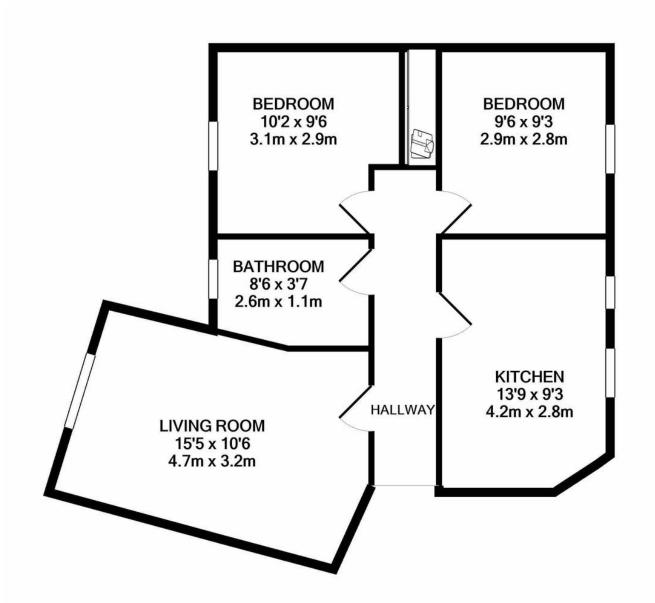

## TOTAL APPROX. FLOOR AREA 614 SQ.FT. (57.0 SQ.M.)

Whilst every attempt has been made to ensure the accuracy of the floor plan contained here, measurements of doors, windows, rooms and any other items are approximate and no responsibility is taken for any error, omission, or mis-statement. This plan is for illustrative purposes only and should be used as such by any prospective purchaser. The services, systems and appliances shown have not been tested and no guarantee as to their operability or efficiency can be given

Made with Metropix ©2021