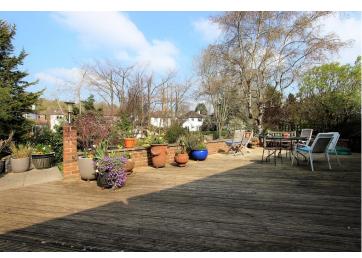

This perfectly-located property has a spacious living area across the rear with two sets of French doors leading out onto a sizeable raised terrace, creating a perfect arrangement of indoor and outdoor living and entertaining space. The three bedroom interior provides ideal family spaces that includes a naturally illuminated kitchen, utility room and excellent storage throughout. An internal viewing is highly recommended.

Spacious Chalet Detached Bungalow | Generous Raised Decked Area | A Full Width Open Planned /Dining/Family Room With Doors Leading To A Raised Decked Area | Various Local Schools | Excellent Potential To Extend (STPP) | Integrate Garage | Within Moments Of Chipstead Station | En-Suite To Principle Bedroom | Ample Amount Of Parking To Front | Utility Room