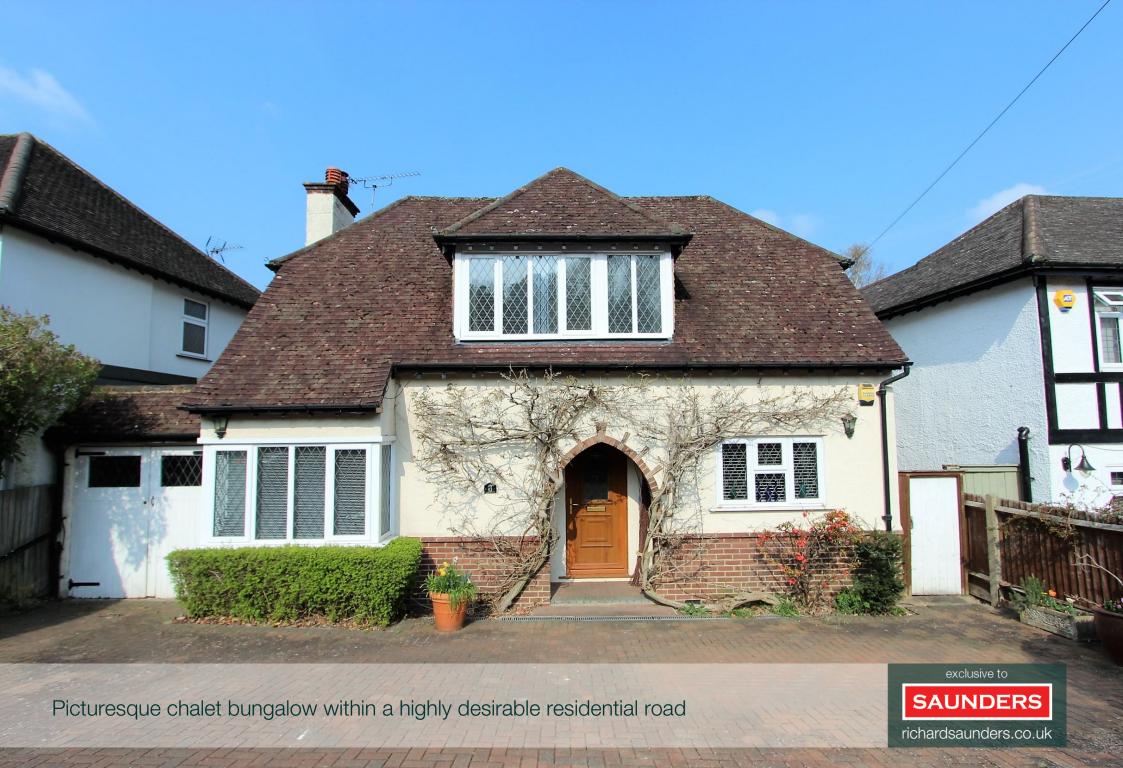

In an excellent location, within moments of Chipstead station, a sought after detached bungalow, Presented to a good standard throughout with a bright and contemporary ambiance. The property is set within this tree lined road with westerly-backing gardens with an

This perfectly-located property has a spacious living area across the rear with two sets of French doors leading out onto a sizeable raised terrace, creating a perfect arrangement of indoor and outdoor living and entertaining space. The three bedroom interior provides ideal family spaces that includes a naturally illuminated kitchen, utility room and excellent storage throughout. An internal viewing is highly recommended.

Spacious Chalet Detached Bungalow | Generous Raised Decked Area | A Full Width Open Planned /Dining/Family Room With Doors Leading To A Raised Decked Area | Various Local Schools | Excellent Potential To Extend (STPP) | Integrate Garage | Within Moments Of Chipstead Station | En-Suite To Principle Bedroom | Ample Amount Of Parking To Front | Utility Room