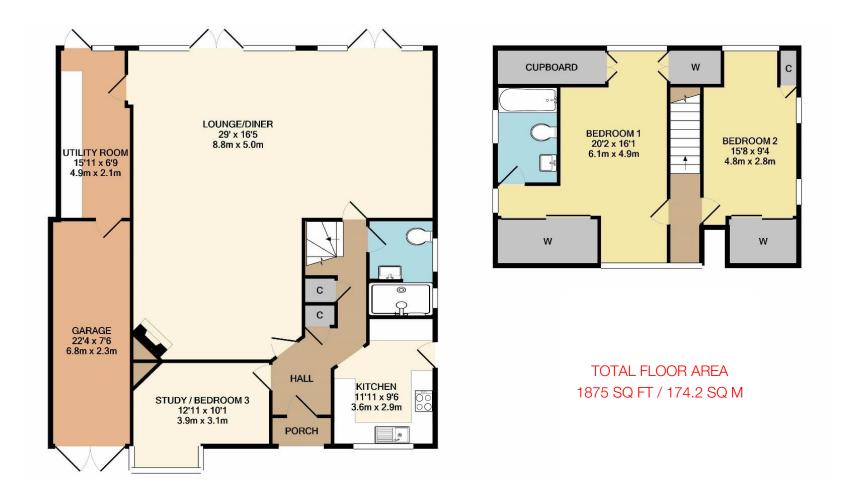

- Hallway
- Kitchen
- Shower Room
- Sitting/Dining Room

extensive raised terrace.

- Utility Room
- Garage
- Three Bedrooms
- En-Suite
- Private Garden
- Off Street Parking

Price £750,000

Lackford Road is a quiet residential road in a convenient and desirable Chipstead location. Station Parade with its local shopping and the station is within an easy walk. Banstead Village is around 2 miles away offering High Street shopping including Waitrose Supermarket and Marks and Spencer Simply Food as well as several excellent local schools. The open spaces of Banstead Woods are in the immediate vicinity, as is Chipstead Golf Course.

This perfectly-located property has a spacious living area across the rear with two sets of French doors leading out onto a sizeable raised terrace, creating a perfect arrangement of indoor and outdoor living and entertaining space. The three bedroom interior provides ideal family spaces that includes a naturally illuminated kitchen, utility room and excellent storage throughout. An internal viewing is highly recommended.

Spacious Chalet Detached Bungalow | Generous Raised Decked Area | A Full Width Open Planned /Dining/Family Room With Doors Leading To A Raised Decked Area | Various Local Schools | Excellent Potential To Extend (STPP) | Integrate Garage | Within Moments Of Chipstead Station | En-Suite To Principle Bedroom | Ample Amount Of Parking To Front | Utility Room