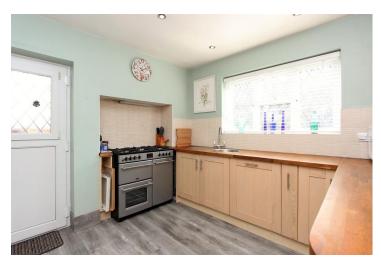

This perfectly-located property has a spacious living area across the rear with two sets of French doors leading out onto a sizeable raised terrace, creating a perfect arrangement of indoor and outdoor living and entertaining space. The three bedroom interior provides ideal family spaces that includes a naturally illuminated kitchen, utility room and excellent storage throughout. An internal viewing is highly recommended.