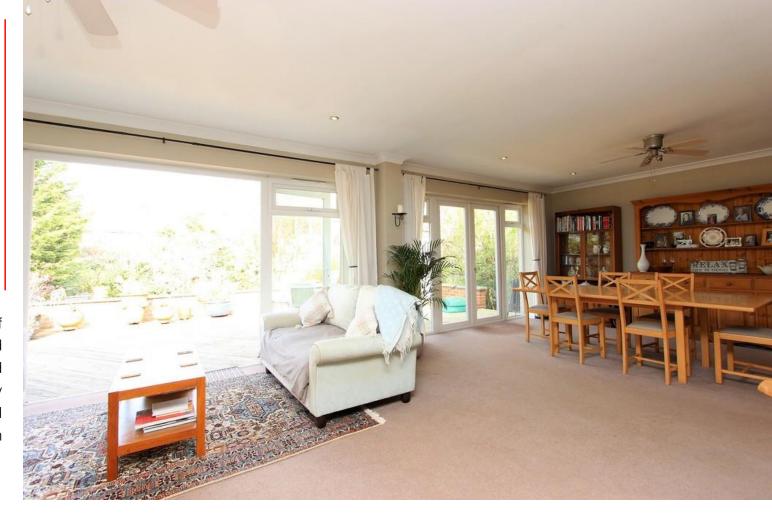

This perfectly-located property has a spacious living area across the rear with two sets of French doors leading out onto a sizeable raised terrace, creating a perfect arrangement of indoor and outdoor living and entertaining space. The three bedroom interior provides ideal family spaces that includes a naturally illuminated kitchen, utility room and excellent storage throughout. An internal viewing is highly recommended.