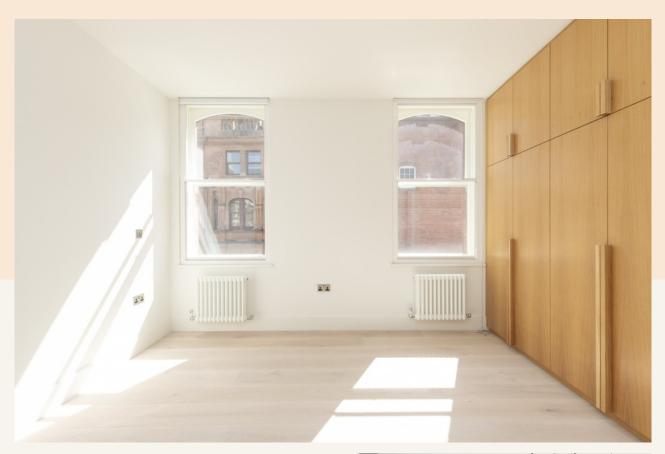

## Little Newport Street, Chinatown WC2H

2 bedrooms | 732 sq ft £795 pw

A beautifully presented two bedroom apartment located in the heart of the West End, this new development is only a short walk from Leicester Square and Piccadilly Circus. The apartment has high ceilings throughout, a large semi open plan kitchen and two spacious double bedrooms with ample built in storage.

#### What you need to know

- Two bedrooms
- Two shower rooms (one en-suite)
- Third floor
- Wooden flooring throughout
- Open plan kitchen/reception room
- Unfurnished
- Built in storage in both bedrooms
- Moments from Leicester Square station
- Recently refurbished
- Available early March