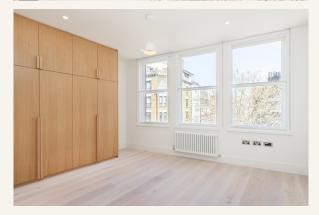

## Little Newport Street, Chinatown WC2H

2 bedrooms | 732 sq ft £795 pw

A beautifully presented two bedroom apartment located in the heart of the West End, this new development is only a short walk from Leicester Square and Piccadilly Circus. The apartment has high ceilings throughout, a large semi open plan kitchen and two spacious double bedrooms with ample built in storage.

#### What you need to know

- Two bedrooms
- Two shower rooms (one en-suite)
- Third floor
- Wooden flooring throughout
- Open plan kitchen/reception room
- Unfurnished
- Built in storage in both bedrooms
- Moments from Leicester Square station
- Recently refurbished
- Available early March