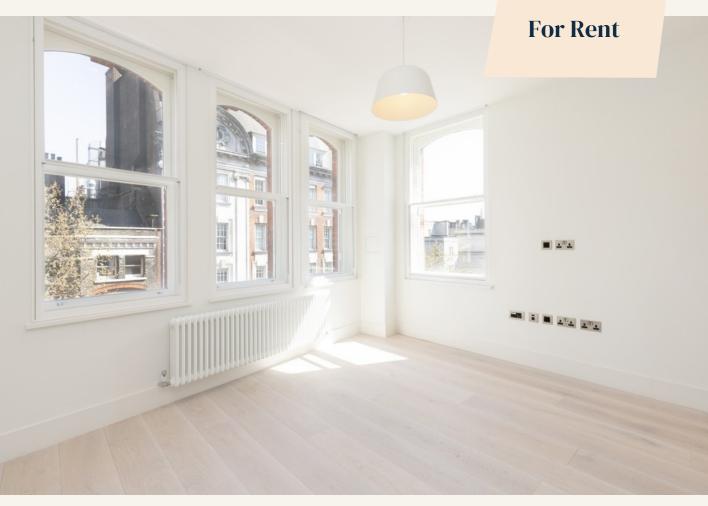

## Little Newport Street, Chinatown WC2H

2 bedrooms | 732 sq ft £795 pw

A beautifully presented two bedroom apartment located in the heart of the West End, this new development is only a short walk from Leicester Square and Piccadilly Circus. The apartment has high ceilings throughout, a large semi open plan kitchen and two spacious double bedrooms with ample built in storage.

#### What you need to know

- Two bedrooms
- Two shower rooms (one en-suite)
- Third floor
- Wooden flooring throughout
- Open plan kitchen/reception room
- Unfurnished
- Built in storage in both bedrooms
- Moments from Leicester Square station
- Recently refurbished
- Available early March