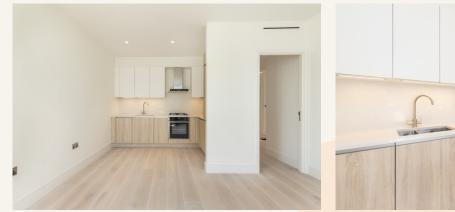

## Little Newport Street, Chinatown WC2H

2 bedrooms | 732 sq ft £795 pw

A beautifully presented two bedroom apartment located in the heart of the West End, this new development is only a short walk from Leicester Square and Piccadilly Circus. The apartment has high ceilings throughout, a large semi open plan kitchen and two spacious double bedrooms with ample built in storage.

#### What you need to know

- Two bedrooms
- Two shower rooms (one en-suite)
- Third floor
- Wooden flooring throughout
- Open plan kitchen/reception room
- Unfurnished
- Built in storage in both bedrooms
- Moments from Leicester Square station
- Recently refurbished
- Available early March