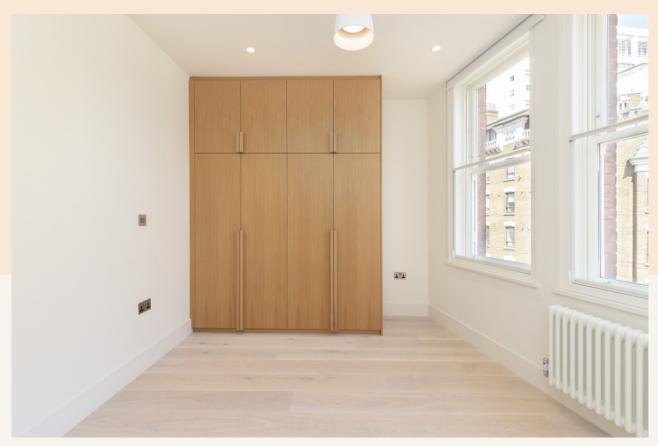

## Little Newport Street, Chinatown WC2H

2 bedrooms | 732 sq ft £795 pw

A beautifully presented two bedroom apartment located in the heart of the West End, this new development is only a short walk from Leicester Square and Piccadilly Circus. The apartment has high ceilings throughout, a large semi open plan kitchen and two spacious double bedrooms with ample built in storage.

#### What you need to know

- Two bedrooms
- Two shower rooms (one en-suite)
- Third floor
- Wooden flooring throughout
- Open plan kitchen/reception room
- Unfurnished
- Built in storage in both bedrooms
- Moments from Leicester Square station
- Recently refurbished
- Available early March

WHAT YOU NEED TO KNOW Third floor (walk up) Secondary glazing Moments from Leicester Square station Wooden floors throughout

Little Newport Street, Chinatown WC2H