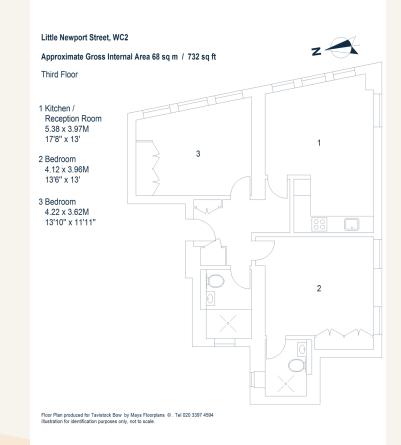

## Little Newport Street, Chinatown WC2H

2 bedrooms | 732 sq ft £795 pw

A beautifully presented two bedroom apartment located in the heart of the West End, this new development is only a short walk from Leicester Square and Piccadilly Circus. The apartment has high ceilings throughout, a large semi open plan kitchen and two spacious double bedrooms with ample built in storage.

#### What you need to know

- Two bedrooms
- Two shower rooms (one en-suite)
- Third floor
- Wooden flooring throughout
- Open plan kitchen/reception room
- Unfurnished
- Built in storage in both bedrooms
- Moments from Leicester Square station
- Recently refurbished
- Available early March