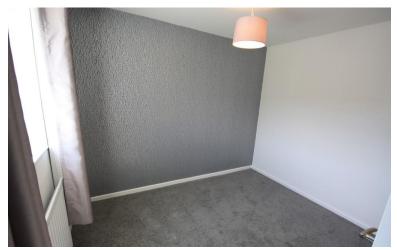

#### BEDROOM ONE

11' 3" x 11' 0" (3.43m x 3.35m) Window to the rear , with far reaching views, radiator.

## **BEDROOM TWO**

11' 1" x 10' 0 MAX" (3.38m x 3.05m) Window to the front, radiator. Reducing to 7'9