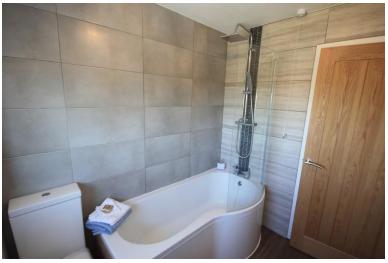

### BATHROOM

8' 2" x 6' 2" (2.49m x 1.88m) Window to the rear, with a white three piece suite, comprising of a panelled bath with shower over, wash hand basin. low level W/C, part tiled walls.