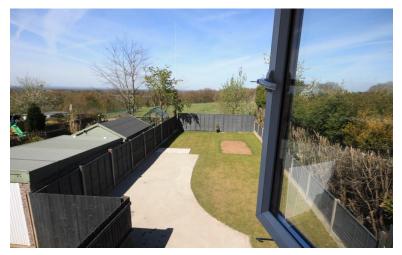

## REAR GARDEN

Attracting the afternoon sun, the good sized large garden is laid to lawan with a pved patio. Potential garage subject to consent.