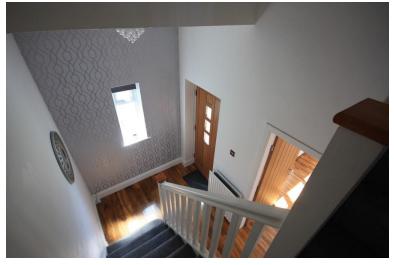

### ENTRANCE HALL

Accessed through a UPVC entrance door with a glazed panel. A spacious area with stairs to the first floor, radiator. Door to: