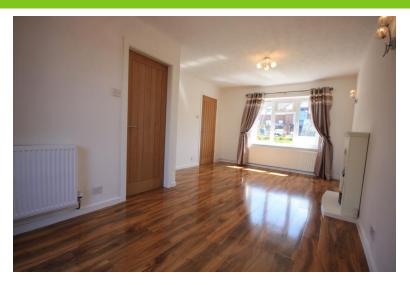

# LOUNGE/DINING ROOM

18' 4" x 11' 1" (5.66m x 3.38m) Window to the font, two radiators French doors to the rear garden, wall lights. Door to: