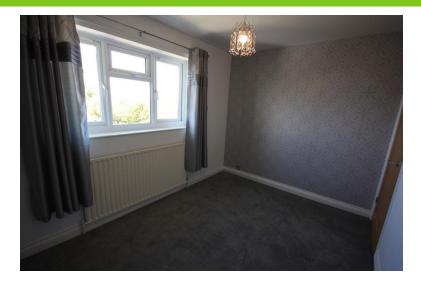

#### BEDROOM ONE

11' 3" x 11' 0" (3.43m x 3.35m) Window to the rear , with far reaching views, radiator.

## **BEDROOM TWO**

11' 1" x 10' 0 MAX" (3.38m x 3.05m) Window to the front, radiator. Reducing to 7'9