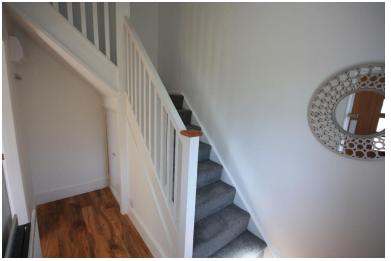

### ENTRANCE HALL

Accessed through a UPVC entrance door with a glazed panel. A spacious area with stairs to the first floor, radiator. Door to:

## FIRST FLOOR LANDING

Storage cupboard housing the Baxi combi gas central heating boiler. Access to the loft. Doors to: