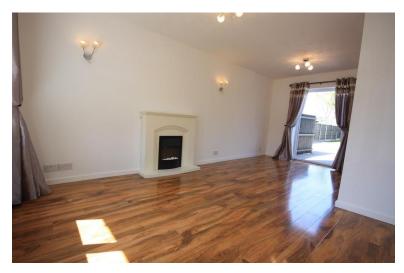

# LOUNGE/DINING ROOM

18' 4" x 11' 1" (5.66m x 3.38m) Window to the font, two radiators French doors to the rear garden, wall lights. Door to: