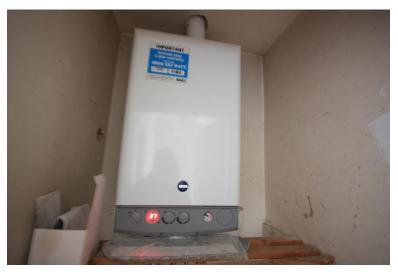

## FIRST FLOOR LANDING

Storage cupboard housing the Baxi combi gas central heating boiler. Access to the loft. Doors to: