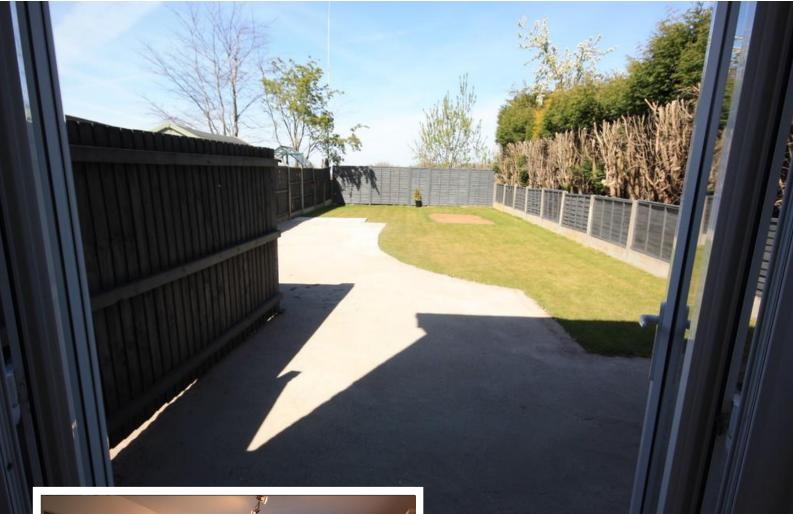

## REAR GARDEN

Attracting the afternoon sun, the good sized large garden is laid to lawan with a pved patio. Potential garage subject to consent.