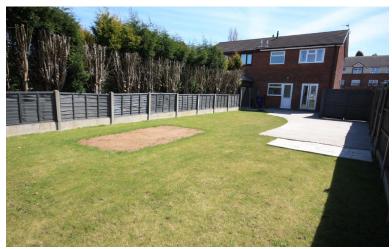

## REAR GARDEN

Attracting the afternoon sun, the good sized large garden is laid to lawan with a pved patio. Potential garage subject to consent.