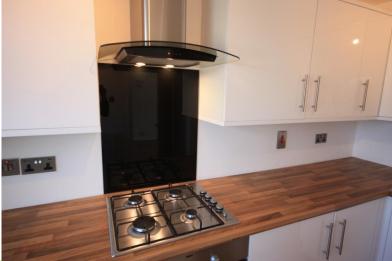

#### KITCHEN

11' 5" x 9' 0" (3.48m x 2.74m) Window to the rear elevation, comprising an updated installed wall and base units, inset sink and drainer with mixer tap, worksurfaces, fridge/freezer and washer. Built in oven and hob with fitted extractor hood, glass splash back, radiator.