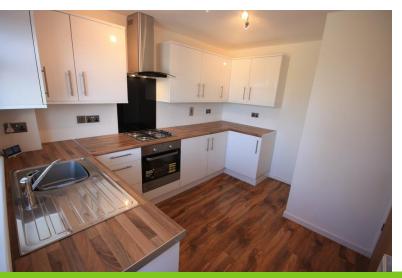

#### KITCHEN

11' 5" x 9' 0" (3.48m x 2.74m) Window to the rear elevation, comprising an updated installed wall and base units, inset sink and drainer with mixer tap, worksurfaces, fridge/freezer and washer. Built in oven and hob with fitted extractor hood, glass splash back, radiator.