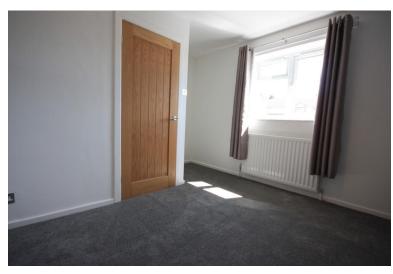

#### BEDROOM ONE

11' 3" x 11' 0" (3.43m x 3.35m) Window to the rear , with far reaching views, radiator.

## **BEDROOM TWO**

11' 1" x 10' 0 MAX" (3.38m x 3.05m) Window to the front, radiator. Reducing to 7'9