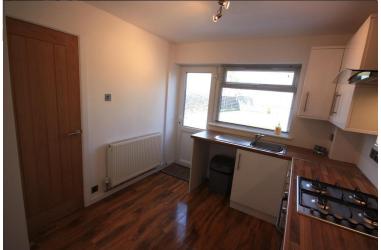

#### KITCHEN

11' 5" x 9' 0" (3.48m x 2.74m) Window to the rear elevation, comprising an updated installed wall and base units, inset sink and drainer with mixer tap, worksurfaces, fridge/freezer and washer. Built in oven and hob with fitted extractor hood, glass splash back, radiator.