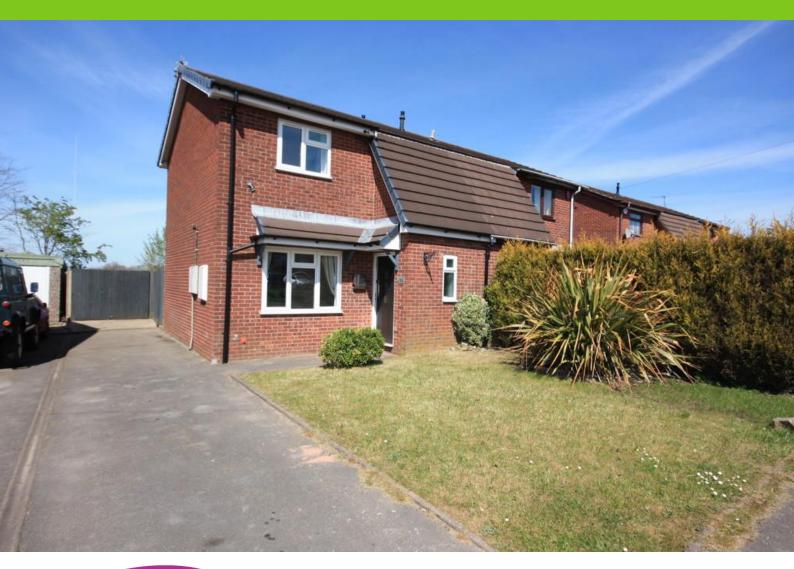

# 163 Gloucester Road

, ST7 1EH

- HALL, LOUNGE/DINING ROOM
  - UPDATED SMART KITCHEN & BATHROOM

£155,000

- TWO BEDROOMS 1ST FLOOR
  - UPVC D/G & GCH \* NO CHAIN

163 Gloucester Road, Kidsgrove, Stoke On Trent, ST7 1EH

## INTRODUCTION

Dreams do come true! & this beautifully presented semi detached house is just refurbished & set within a large garden, no chain. A Stunning interior comprising, hallway, lounge/dining room with French doors, an updated breakfast kitchen, two good sized bedrooms, a smart white updated bathroom. Swish decor throughout. A driveway provides lots of parking, a flat lawned large rear garden & patio, lots of space for a garage/outbuilding, subject to consent, the garden attracts the afternoon sun. UPVC double glazing & gas central heating. The property is beautifully presented & offers a fresh start for any buyer, viewing imperative without delay! (draft details subject to approval)

#### FRONT

A drive to the side of the property leads to: