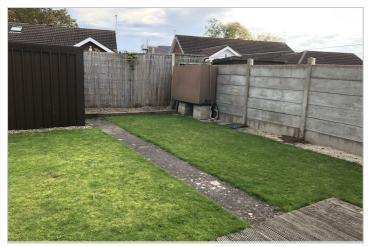

# **BELVOIR!**

Property is personal



## 6 Pocklington Road

Collingham, Newark, NG23 7SS

£725 Per Month











## 6 Pocklington Road

Collingham, Newark, NG23 7SS

### £725 Per Month















| Road Map | Hybrid Map | Terrain Map |
|----------|------------|-------------|
|          |            |             |
|          |            |             |
|          |            |             |
|          |            |             |
|          |            |             |
|          |            |             |

| Floor Plan |  |  |  |  |  |  |  |
|------------|--|--|--|--|--|--|--|
|            |  |  |  |  |  |  |  |
|            |  |  |  |  |  |  |  |
|            |  |  |  |  |  |  |  |
|            |  |  |  |  |  |  |  |
|            |  |  |  |  |  |  |  |
|            |  |  |  |  |  |  |  |
|            |  |  |  |  |  |  |  |
|            |  |  |  |  |  |  |  |
|            |  |  |  |  |  |  |  |
|            |  |  |  |  |  |  |  |
|            |  |  |  |  |  |  |  |
|