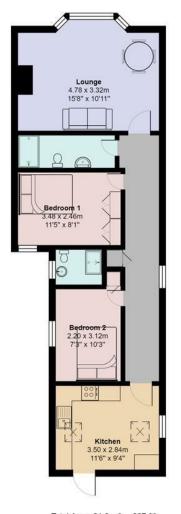

## **Cwmdare Street**

2 Bedrooms - Cardiff - CF24 4JY - £800 PCM

Total Area: 61.9 m<sup>2</sup> ... 667 ft<sup>2</sup> All measurements are approximate and for display purposes only

Virtual Reality & 3D Scaled models of all of our properties for sale. You can even walk around them on our website

We are pleased to offer this newly redecorated, spacious and very nicely-presented two bedroom, first floor maisonette apartment that offers two bathrooms - perfect for two friends or perhaps a couple. Located on Cwmdare Street, a quieter corner of Cathays, the property is well-located for the University, UHW and City Centre. Available furnished, the property offers its own entrance with great storage for bikes, spacious lounge with pretty feature fireplace and separate fitted kitchen to the rear. Both bedrooms are a generous sized double with the slightly bigger of the two and the other with en-suite shower room. A second shower room is located off the hallway. Nicely furnished, too. A lovely property in Cathays.