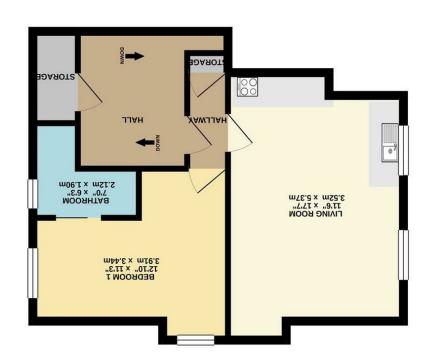

# Whilst every attempt has been made to ensure the accuracy of the flootplan contained here, measurements of doors, windows, comers and any other tensa see approximate and no egualnity is taken for any error, onniasion or mis-statement. This plan is for illustrative purposes only and should be used as such by any prospective purchaser. The services, systems and appliances after and sold been tested and no guarantee prospective purchaser. The services, systems and purchaser of the prospective purchaser. The plan is a to illustrative purpose only and sold been instanced and no guarantee. TOTAL FLOOR AREA: 522 sq.ft. (48.5 sq.m.) approx.

ENTRANCE HALL

TOP FLOOR 436 sq.ft. (40.5 sq.m.) approx.

#### **NAJ9 ROOJ**3

#### **MAIN FEATURES**

One Bedroom Maisonette Open Plan Living Kitchen/Living Room Fitted Kitchen with Oven & Hob Three Piece Bathroom New 125 Year Lease on Completion

Gas Central Heating Near By 5\* Award Winning Sandy Beaches

Double Bedroom

No Forward Chain

Near By Train Station