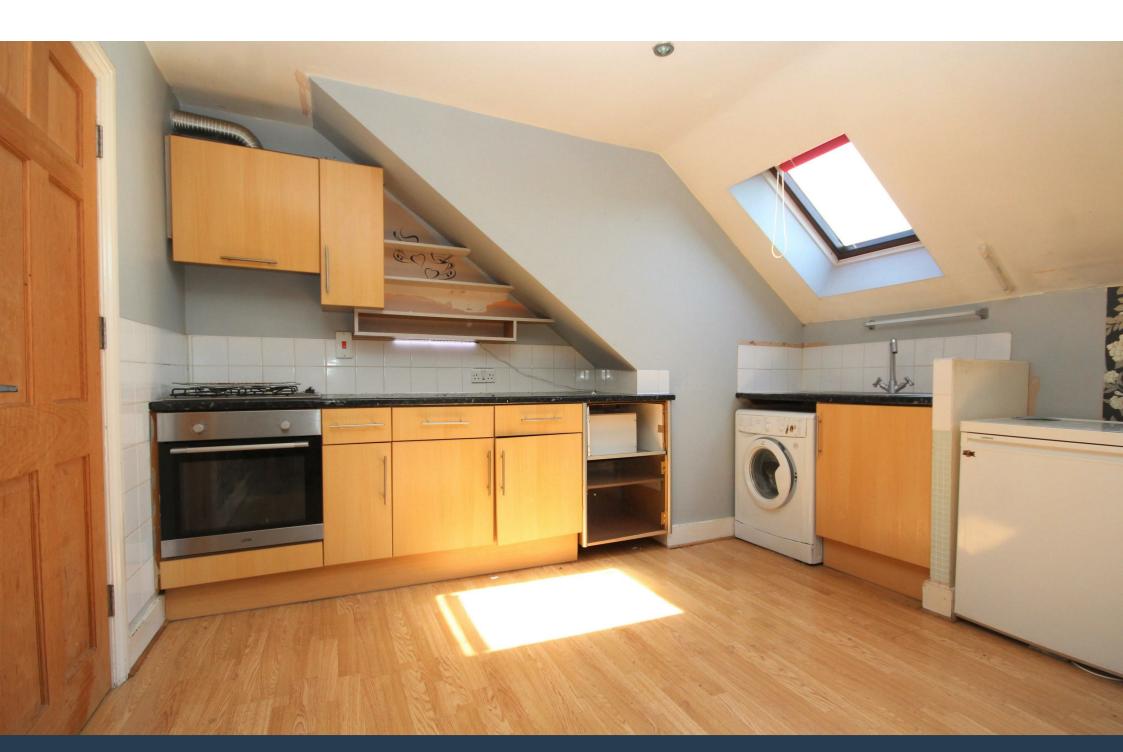

#### **MAIN FEATURES**

One Bedroom Maisonette Open Plan Living Kitchen/Living Room Fitted Kitchen with Oven & Hob Three Piece Bathroom New 125 Year Lease on Completion

Gas Central Heating Near By 5\* Award Winning Sandy Beaches

### **Main Description**

\*\* 125 Year Lease \*\* One Double Bedroom Maisonette \*\* Superb Investment or First Time Buy \*\* Entrance With Storage \*\* Three Piece Bathroom \*\* Open Plan Kitchen/Living Room \*\* Near By 5\* Award Winning Sandy Beaches \*\* Velux Windows \*\* Gas Central Heating \*\* Service Charge £180 p/a \*\* Near By Train Station \*\* Airport (6 miles) \*\* Potential Rental Return £650 pcm \*\*