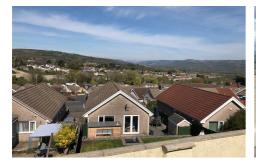

### 14'1 x 9'7 (4.29m x 2.92m)

Oak effect fitted wardrobes. UPVC double glazed window to rear enjoying views. Single radiator. Coving.

#### 14'5 x 8'7 (4.39m x 2.62m)

Fitted wardrobes with mirrored doors. UPVC double glazed window to rear enjoying views. Coving. Double radiator.