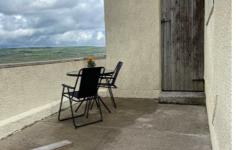

# 10 Heol Miaren

Clasemont Park Morriston, Swansea, SA6 6EL

# Offers Over £137,000















# **FULL DESCRIPTION**

#### **ENTRANCE**

Enter via uPVC double glazed door into:

#### **KITCHEN**

### 12'8 x 9'6 (3.86m x 2.90m)

Fully fitted with range of oak effect wall base and drawer units. Incorporating one and a half stainless steel sink with mixer taps. Integrated oven and four ring hob with extractor fan over. Plumbing for washing machine. Wall mounted gas boiler. Fully tiled walls. Double radiator. Two UPVC double glazed windows to side.

#### **LOUNGE**

#### 15'8 x 11'1 (4.78m x 3.38m)

UPVC double glazed window to front. Two single radiators. Coving.

#### **DINING ROOM**

#### 12'7 x 11'1 (3.84m x 3.38m)

UPVC double glazed window to front. Two single radiators. Coving.

White three piece suite comprising low level W.C, wash hand basin and bath with mains shower over