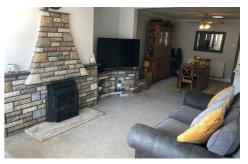

#### **LOUNGE**

#### 15'8 x 11'1 (4.78m x 3.38m)

UPVC double glazed window to front. Two single radiators. Coving.