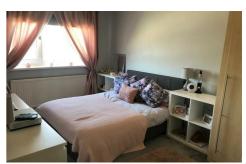

#### **BEDROOM 1**

### 14'1 x 9'7 (4.29m x 2.92m)

Oak effect fitted wardrobes. UPVC double glazed window to rear enjoying views. Single radiator. Coving.