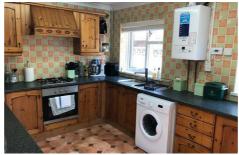

#### **KITCHEN**

### 12'8 x 9'6 (3.86m x 2.90m)

Fully fitted with range of oak effect wall base and drawer units. Incorporating one and a half stainless steel sink with mixer taps. Integrated oven and four ring hob with extractor fan over. Plumbing for washing machine. Wall mounted gas boiler. Fully tiled walls. Double radiator. Two UPVC double glazed windows to side.