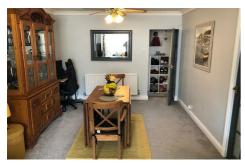

#### **DINING ROOM**

#### 12'7 x 11'1 (3.84m x 3.38m)

UPVC double glazed window to front. Two single radiators. Coving.

White three piece suite comprising low level W.C, wash hand basin and bath with mains shower over. UPVC double glazed window to side. Radiator.