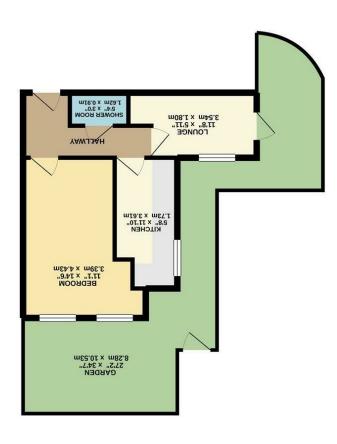

GROUND FLOOR 338 sq.ft. (31.4 sq.m.) approx.

## **MAIN FEATURES**

Superb Holiday Rental One Double Bedroom

Ground Floor Apartment

Private Entrance

Extremely Well Presented

Modern Fitted Separate Kitchen

Modern Fitted Shower Room

Allocated Parking

#### **Summary**

\*\* Superb Holiday Rental or First Time Buy \*\* One Double Bedroom Ground Floor Garden Apartment \*\* Price Gated Entrance \*\* Allocated Parking \*\* Extremely Well Presented Throughout \*\* Lounge \*\* Modern Fitted Separate Kitchen \*\* Modern Fitted Shower Room \*\* uPVC Double Glazing \*\* Gas Central Heating \*\* Well Maintained Communal Hallway \*\* Near By 5\* Award Winning Sandy Beaches \*\*