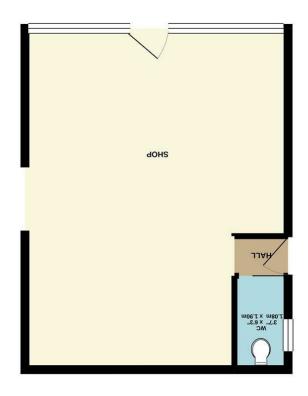

what is every attempt have been one about the excession of the formation excession of beautiful reviews and the contract of t

GROUND FLOOR 395 sq.ft. (36.7 sq.m.) approx.

#### **NAJ9 ROOJ**3