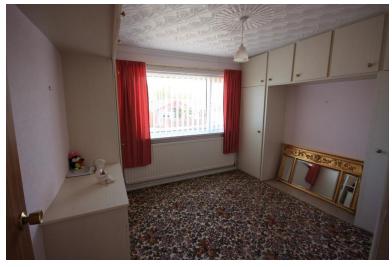

# BEDROOM ONE

11' 10" x 10' 5" (3.61m x 3.18m) Window to the front, radiator.

## BEDROOM TWO

11' 10" x 8' 4" (3.61m x 2.54m) Window to the rear, radiator.