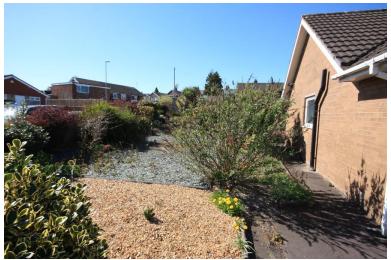

### SIDE GARDEN

A landscaped garden area with gravel and low maintenance borders. Block wall to side, a paved pathway.

### **REAR GARDEN**

With patio and broken slate finish areas, mature shrubs. Gate to a further garden area paved behind the garage.