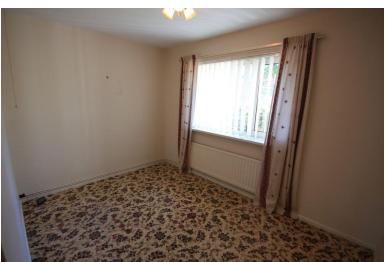

# BEDROOM ONE

11' 10" x 10' 5" (3.61m x 3.18m) Window to the front, radiator.

## BEDROOM TWO

11' 10" x 8' 4" (3.61m x 2.54m) Window to the rear, radiator.