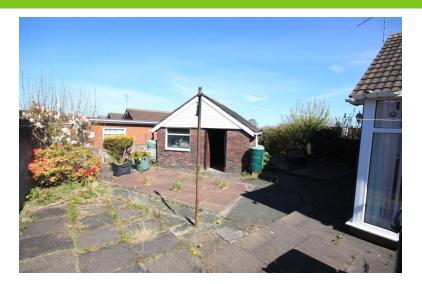

### **REAR GARDEN**

With patio and broken slate finish areas, mature shrubs. Gate to a further garden area paved behind the garage.

#### DETACHED LARGE GARAGE

29' 7" x 12' 6" (9.02m x 3.81m) Electric up and over front door two window, rear access door.