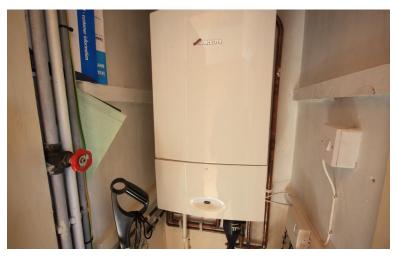

## **BATHROOM**

Comprising a panelled bath, low level W.C, wash hand basin, splash back tiling to the walls, radiator, window to the side. Door to the boiler cupboard with Worcester Combi gas boiler.