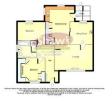

#### **ENTRANCE HALL**

UPVC entrance door, radiator entrance doors to the bedrooms and lounge and kitchen.

### LOUNGE

15' 10" x 11' 7" (4.83m x 3.53m) Window to the front, radiator. Door to:

#### DINING ROOM/BEDROOM THREE

9' 6"  $\times$  9' 1" (2.9m  $\times$  2.77m) Fitted gas fire window to the rear, radiator.

# EXTENDED KITCHEN/DINING ROOM

16' 9" x 10' 5" (5.11m x 3.18m) Comprising a fitted kitchen base and wall units, worksurfaces, single drainer sink unit. Window to the side and rear, tiled floor, built in pantry cupboards. Door to:

# REAR PORCH/CONSERVATORY AREA

7' 1" x 6' 10" (2.16m x 2.08m) UPVC double glazed , tiled floor.

# BEDROOM ONE

11' 10" x 10' 5" (3.61m x 3.18m) Window to the front, radiator.

## BEDROOM TWO

11' 10" x 8' 4" (3.61m x 2.54m) Window to the rear, radiator.

## **BATHROOM**

Comprising a panelled bath, low level W.C, wash hand basin, splash back tiling to the walls, radiator, window to the side. Door to the boiler cupboard with Worcester Combi gas boiler.

#### DETACHED LARGE GARAGE

29' 7" x 12' 6" (9.02m x 3.81m) Electric up and over front door two window, rear access door.