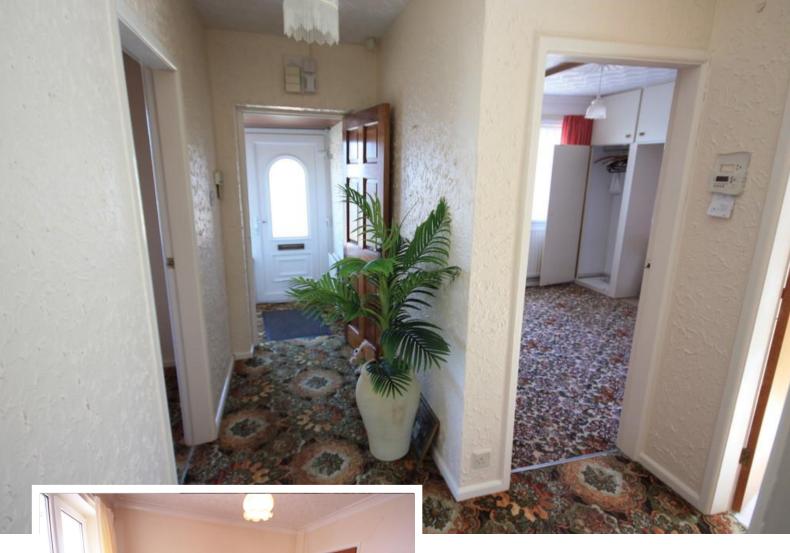

#### **ENTRANCE HALL**

UPVC entrance door, radiator entrance doors to the bedrooms and lounge and kitchen.