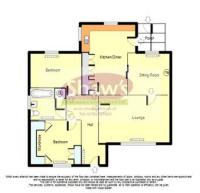

#### **ENTRANCE HALL**

UPVC entrance door, radiator entrance doors to the bedrooms and lounge and kitchen.

### LOUNGE

15' 10" x 11' 7" (4.83m x 3.53m) Window to the front, radiator. Door to:

#### DINING ROOM/BEDROOM THREE

9' 6"  $\times$  9' 1" (2.9m  $\times$  2.77m) Fitted gas fire window to the rear, radiator.

# EXTENDED KITCHEN/DINING ROOM

16' 9" x 10' 5" (5.11m x 3.18m) Comprising a fitted kitchen base and wall units, worksurfaces, single drainer sink unit. Window to the side and rear, tiled floor, built in pantry cupboards. Door to:

# REAR PORCH/CONSERVATORY AREA

7' 1" x 6' 10" (2.16m x 2.08m) UPVC double glazed , tiled floor.

# BEDROOM ONE

11' 10" x 10' 5" (3.61m x 3.18m) Window to the front, radiator.

## BEDROOM TWO

11' 10" x 8' 4" (3.61m x 2.54m) Window to the rear, radiator.

## **BATHROOM**

Comprising a panelled bath, low level W.C, wash hand basin, splash back tiling to the walls, radiator, window to the side. Door to the boiler cupboard with Worcester Combi gas boiler.

#### DETACHED LARGE GARAGE

29' 7" x 12' 6" (9.02m x 3.81m) Electric up and over front door two window, rear access door.