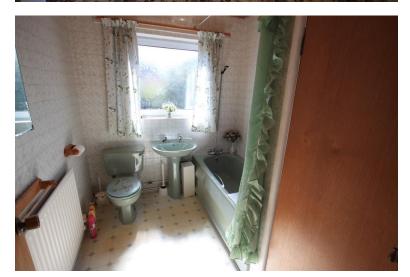

## **BATHROOM**

Comprising a panelled bath, low level W.C, wash hand basin, splash back tiling to the walls, radiator, window to the side. Door to the boiler cupboard with Worcester Combi gas boiler.