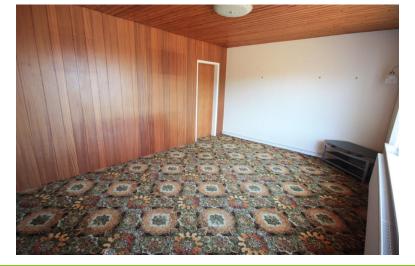

# BEDROOM ONE

11' 10" x 10' 5" (3.61m x 3.18m) Window to the front, radiator.

## BEDROOM TWO

11' 10" x 8' 4" (3.61m x 2.54m) Window to the rear, radiator.