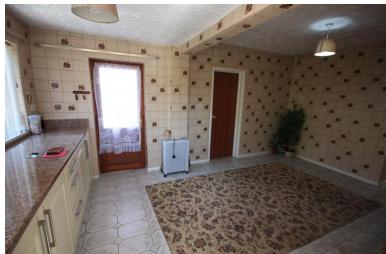

# EXTENDED KITCHEN/DINING ROOM

16' 9" x 10' 5" (5.11m x 3.18m) Comprising a fitted kitchen base and wall units, worksurfaces, single drainer sink unit. Window to the side and rear, tiled floor, built in pantry cupboards. Door to: