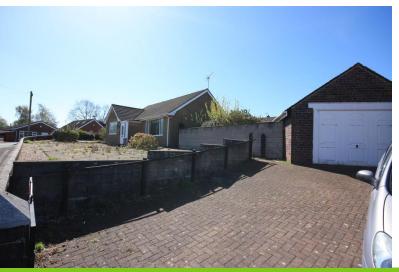

#### FRONT GARDEN

A paved front garden area and driveway.

### SIDE GARDEN

A landscaped garden area with gravel and low maintenance borders. Block wall to side, a paved pathway.

#### DETACHED LARGE GARAGE

29' 7" x 12' 6" (9.02m x 3.81m) Electric up and over front door two window, rear access door.