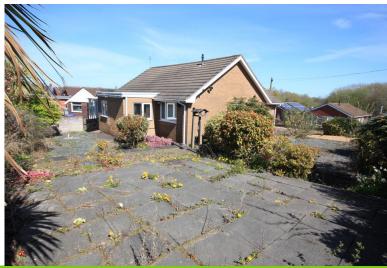

#### FRONT GARDEN

A paved front garden area and driveway.

### **REAR GARDEN**

With patio and broken slate finish areas, mature shrubs. Gate to a further garden area paved behind the garage.