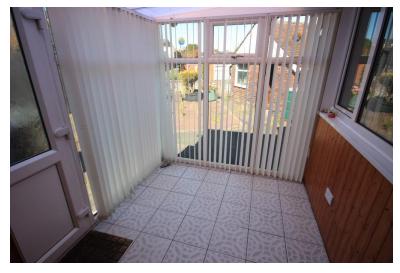

# REAR PORCH/CONSERVATORY AREA

7' 1" x 6' 10" (2.16m x 2.08m) UPVC double glazed , tiled floor.