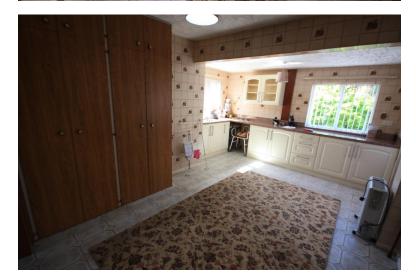

# EXTENDED KITCHEN/DINING ROOM

16' 9" x 10' 5" (5.11m x 3.18m) Comprising a fitted kitchen base and wall units, worksurfaces, single drainer sink unit. Window to the side and rear, tiled floor, built in pantry cupboards. Door to: