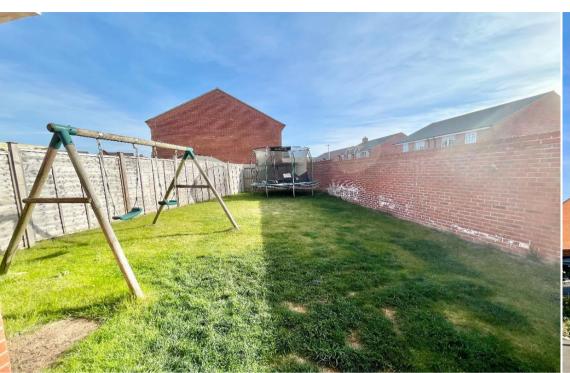

Stepping outside, the south-facing garden provides a tranquil retreat, featuring a well-maintained lawn and gated access to the front of the property. Additionally, there is convenient access to the garage via a side door.