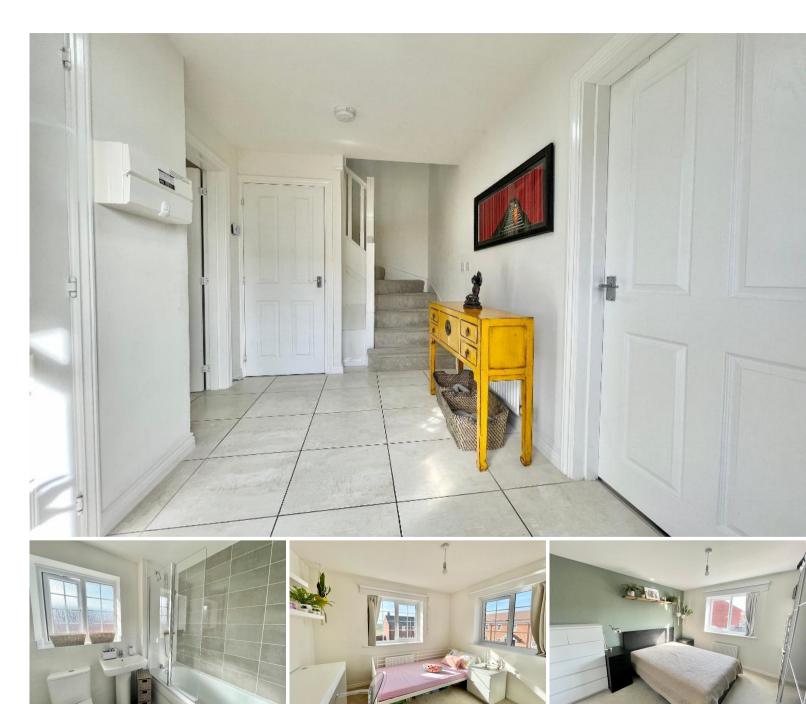

Upon entering, you are welcomed by a warm and inviting hallway, providing access to the lounge, cloakroom, and kitchen.

The lounge is a bright and welcoming space with dual aspects, featuring a front-facing window and patio doors that open onto the rear garden.

Bedroom 1 is a comfortable double room overlooking the rear garden, benefiting from its own en-suite for added privacy.

The en-suite features a walk-in shower cubicle, WC, and basin.

Bedroom 2 is another generously proportioned double room with a window to the side.

Bedroom 3 is also a spacious double room, offering windows to both the front and side.

Bedroom 4 is a charming single room with a front-facing window.

The family bathroom is well-appointed with a white suite, comprising a bath with a shower over it, WC, and basin, complemented by a window to the front.