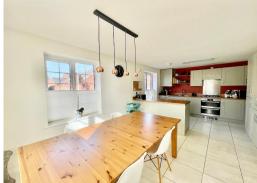

The generously proportioned kitchen/diner boasts an attractive range of wall and base units, complete with integrated appliances and a practical utility area. Large windows to the front and side flood the room with natural light.