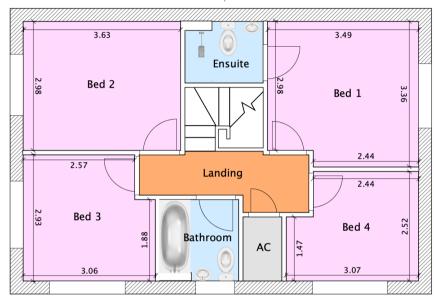

Bedroom 1 is a comfortable double room overlooking the rear garden, benefiting from its own en-suite for added privacy.

The en-suite features a walk-in shower cubicle, WC, and basin.

Bedroom 2 is another generously proportioned double room with a window to the side.

Bedroom 3 is also a spacious double room, offering windows to both the front and side.

Bedroom 4 is a charming single room with a front-facing window.

The family bathroom is well-appointed with a white suite, comprising a bath with a shower over it, WC, and basin, complemented by a window to the front.

FIRST FLOOR

Indicative floor plans for illustration purposes only