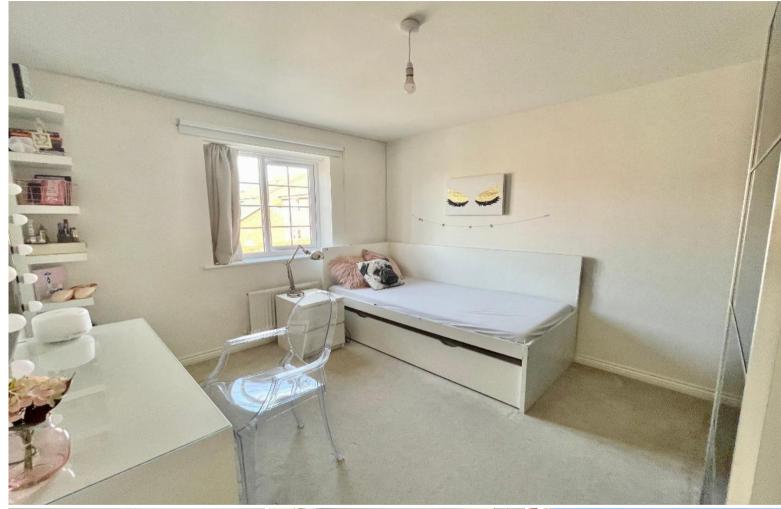

Bedroom 3 is also a spacious double room, offering windows to both the front and side.

Bedroom 4 is a charming single room with a front-facing window.

The family bathroom is well-appointed with a white suite, comprising a bath with a shower over it, WC, and basin, complemented by a window to the front.