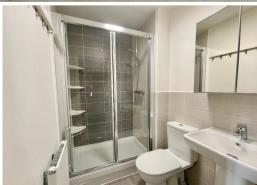

Bedroom 3 is also a spacious double room, offering windows to both the front and side.

Bedroom 4 is a charming single room with a front-facing window.

The family bathroom is well-appointed with a white suite, comprising a bath with a shower over it, WC, and basin, complemented by a window to the front.