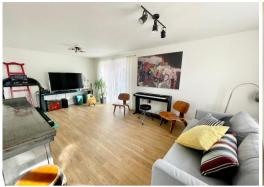

Upon entering, you are welcomed by a warm and inviting hallway, providing access to the lounge, cloakroom, and kitchen.

The lounge is a bright and welcoming space with dual aspects, featuring a front-facing window and patio doors that open onto the rear garden.