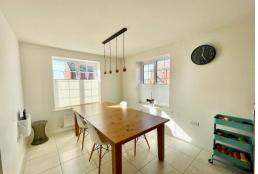

The generously proportioned kitchen/diner boasts an attractive range of wall and base units, complete with integrated appliances and a practical utility area. Large windows to the front and side flood the room with natural light.