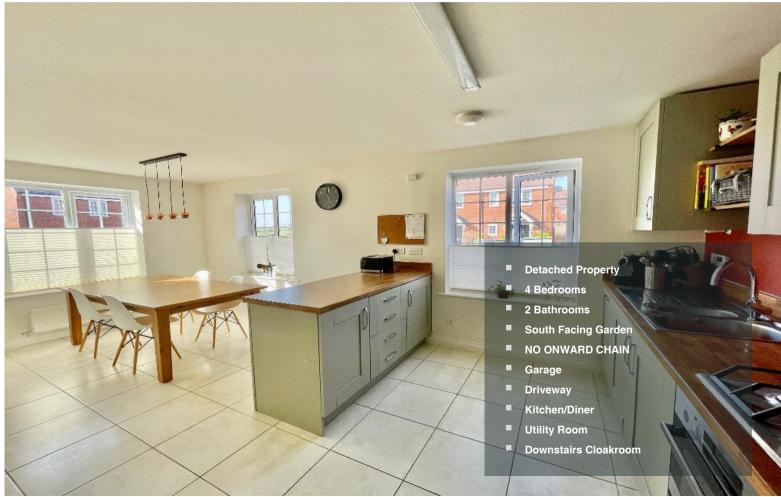

#### Description

Introducing a charming 4-bedroom detached property in the highly desirable location of Stratford-upon-Avon. This delightful family home offers a comfortable and convenient lifestyle with four bedrooms, two bathrooms, a spacious kitchen/diner, an inviting lounge, a garage, and a sunny south-facing garden. NO ONWARD CHAIN.

The generously proportioned kitchen/diner boasts an attractive range of wall and base units, complete with integrated appliances and a practical utility area. Large windows to the front and side flood the room with natural light.