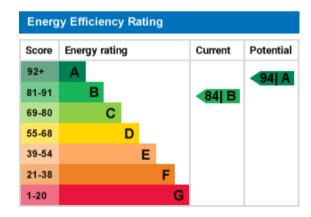

## **‡** Kennedys

**GROUND FLOOR** 

Indicative floor plans for illustration purposes only
Approximate Gross Internal Floor Area 1,179 ft2

| Energy Efficiency Rating |               |   |         |           |       |
|--------------------------|---------------|---|---------|-----------|-------|
| Score                    | Energy rating |   | Current | Potential |       |
| 92+                      | A             |   |         |           | 94  A |
| 81-91                    | В             |   |         | <84  B    |       |
| 69-80                    | С             |   |         |           |       |
| 55-68                    | D             |   |         |           |       |
| 39-54                    |               | Ε |         |           |       |
| 21-38                    |               |   | F       |           |       |
| 1-20                     |               |   | G       |           |       |