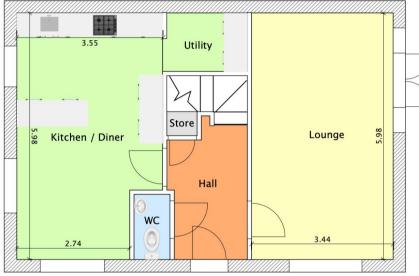

Upon entering, you are welcomed by a warm and inviting hallway, providing access to the lounge, cloakroom, and kitchen.

The lounge is a bright and welcoming space with dual aspects, featuring a front-facing window and patio doors that open onto the rear garden.

The generously proportioned kitchen/diner boasts an attractive range of wall and base units, complete with integrated appliances and a practical utility area. Large windows to the front and side flood the room with natural light.

A separate utility room is thoughtfully designed, equipped with plumbing for a washing machine and useful cupboard storage.

For added convenience, the downstairs cloakroom includes a WC and basin.

Ascending the staircase to the first floor landing, you'll discover four well-appointed bedrooms and a family bathroom.

## **‡** Kennedys

**GROUND FLOOR** 

Indicative floor plans for illustration purposes only
Approximate Gross Internal Floor Area 1,179 ft2

| Energy Efficiency Rating |               |   |         |           |       |
|--------------------------|---------------|---|---------|-----------|-------|
| Score                    | Energy rating |   | Current | Potential |       |
| 92+                      | A             |   |         |           | 94  A |
| 81-91                    | В             |   |         | <84  B    |       |
| 69-80                    | С             |   |         |           |       |
| 55-68                    | D             |   |         |           |       |
| 39-54                    |               | Ε |         |           |       |
| 21-38                    |               |   | F       |           |       |
| 1-20                     |               |   | G       |           |       |