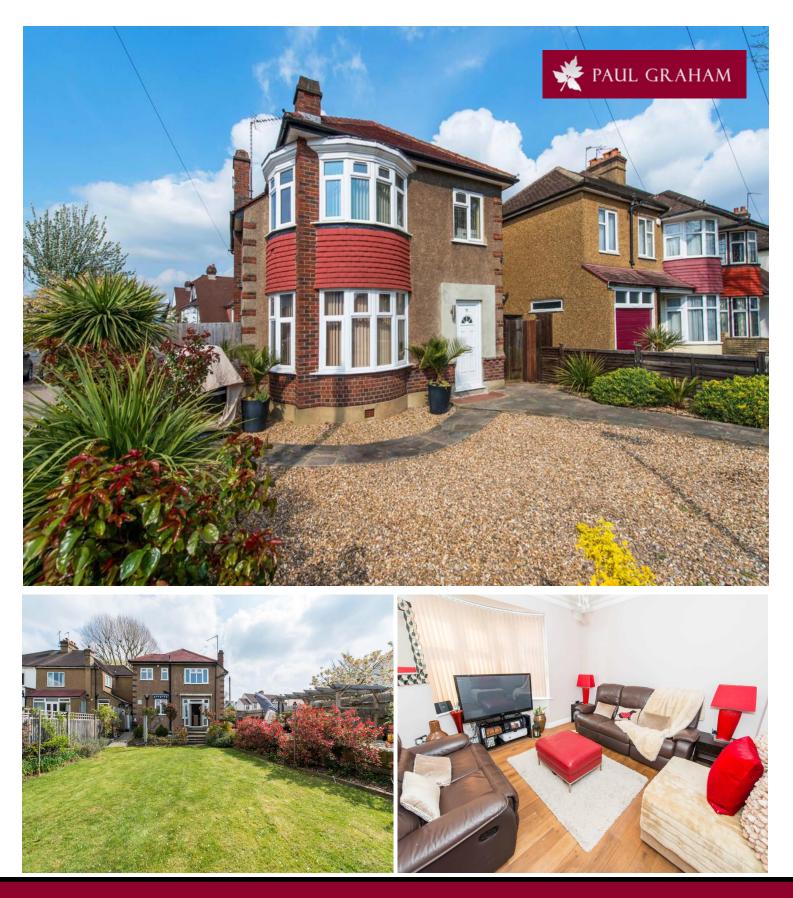

## 71 Demesne Road, Wallington, Surrey, SM6 8EW | Guide Price £650,000

Situated on a bold corner plot this detached family house offers potential to extend subject to planning permission. The property which has been modernised and updated by the current owners has two reception rooms and fitted kitchen with separate utility area. Upstairs boasts three bedrooms and a spacious refitted bathroom. The good size rear garden is mainly laid to lawn with a pond and raised patio areas. At the rear of the garden, there is a detached garage and the front drive provides off street parking. No chain.