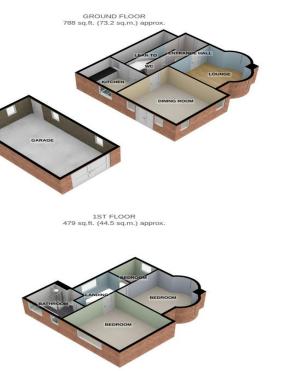

TOTAL FLOOR AREA : 1267 sq.ft. (117.7 sq.m.) approx. For illustrative purposes only. Decorative finishes, fixtures, fittings and furnishings do not represent the current state of the property. Measurements are approximate. Not to scale. Made with Metropix © 2021 

 ENTRANCE HALL

 LOUNGE 12' 8" x 12' 7" (3.86m x 3.84m)

 DINING ROOM 14' 0" x 13' 1" (4.27m x 3.99m)

 KITCHEN 9' 7" x 7' 10" (2.92m x 2.39m)

 VITILITY AREA 13' 9" x 4' 2" (4.19m x 1.27m)

 STAIRS TO THE FIRST FLOOR

 LANDING

 BEDROOM 114' x 12' 9" (4.27m x 3.89m)

 BEDROOM 212' 8" x 12' 8" (3.86m x 3.86m)

 BEDROOM 37' 3" x 5' 10" (2.21m x 1.78m)

 SPACIOUS BATHROOM

 OFF STREET PARKING

 DETACHED GARAGE

 NO CHAIN