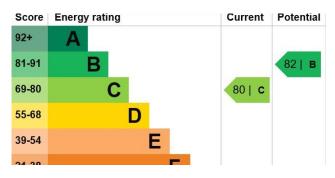

## **COUNCIL TAX**

Band D

GROUND FLOOR 60.0 sq.m. (646 sq.ft.) approx.

Agents Note: Whilst every care has been taken to prepare these sales particulars, they are for guidance purposes only. All measurements are approximate are for general guidance purposes only and whilst every care has been taken to ensure their accuracy, they should not be relied upon and potential buyers are advised to recheck the measurements.