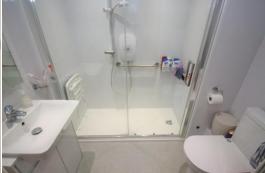

#### **BATHROOM**

1.66m x 2.11m A recently installed, modern shower room comprising of w/c, low level shower cubicle and glazed door and wash hand basin.