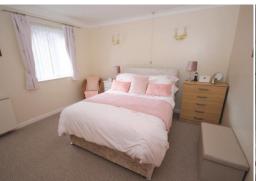

#### **BEDROOM 1**

3.24m x 3.56m A lovely sized double bedroom, fitted mirrored wardrobes with hanging space and storage. Painted walls, smooth ceiling and carpeted floors. uPVC window to rear elevation, emergency pull cord, electric storage heater and power points.

# **BEDROOM 2**

3.16m x 3.80m A further double bedroom with window overlooking the gardens, electric storage heater, power points and emergency pull cord.