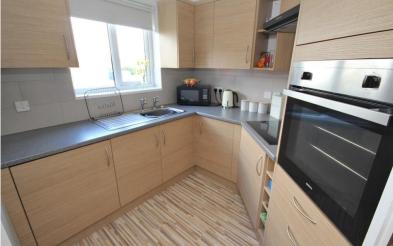

### **KITCHEN**

2.30m x 2.17m A modern fitted kitchen with a range of wall and base units, stainless steel sink and taps, hob and extractor fan, room for under counter fridge and freezer, window overlooking landscape communal garden.