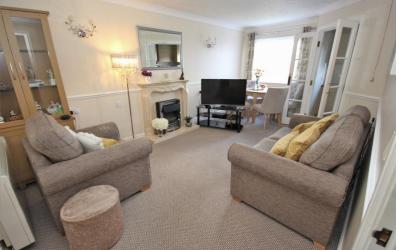

#### I OUNGE/DINER

3.24m x 5.62m A spacious lounge / dining area with window to rear overlooking the gardens. Painted walls, smooth ceiling and carpeted floors. Electric fire and surround, electric storage heater, emergency pull cord and power points. Doors into: