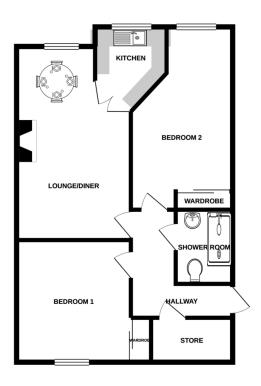

#### **ENTRANCE HALL**

A carpeted hallway with doors leading to all rooms,

#### I OUNGE/DINER

3.24m x 5.62m A spacious lounge / dining area with window to rear overlooking the gardens. Painted walls, smooth ceiling and carpeted floors. Electric fire and surround, electric storage heater, emergency pull cord and power points. Doors into:

### **KITCHEN**

2.30m x 2.17m A modern fitted kitchen with a range of wall and base units, stainless steel sink and taps, hob and extractor fan, room for under counter fridge and freezer, window overlooking landscape communal garden.

#### **BATHROOM**

1.66m x 2.11m A recently installed, modern shower room comprising of w/c, low level shower cubicle and glazed door and wash hand basin.

#### **BEDROOM 1**

3.24m x 3.56m A lovely sized double bedroom, fitted mirrored wardrobes with hanging space and storage. Painted walls, smooth ceiling and carpeted floors. uPVC window to rear elevation, emergency pull cord, electric storage heater and power points.

# **BEDROOM 2**

3.16m x 3.80m A further double bedroom with window overlooking the gardens, electric storage heater, power points and emergency pull cord.

# **STORAGE**

There is a generous cupboard which are located in the hallway.

## **COUNCIL TAX**

Band D

GROUND FLOOR 60.0 sq.m. (646 sq.ft.) approx.

Agents Note: Whilst every care has been taken to prepare these sales particulars, they are for guidance purposes only. All measurements are approximate are for general guidance purposes only and whilst every care has been taken to ensure their accuracy, they should not be relied upon and potential buyers are advised to recheck the measurements.