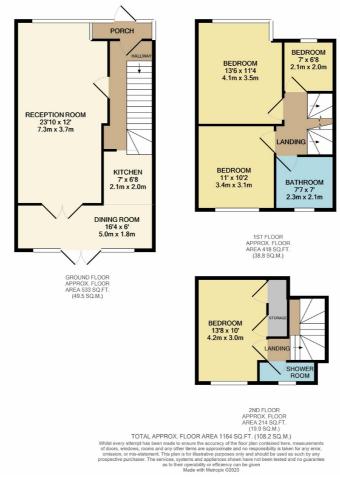

## Cherrydown Avenue, Chingford, E4 8DT £525,000 Freehold

OFFERED FOR SALE IS THIS DOUBLE BAY AND GABLE FRONTED FOUR BEDROOM MIDDLE TERRACE HOUSE THAT IS SITUATED WITHIN A SHORT WALK OF CHINGFORD MOUNTS SHOPPING, TRANSPORT AND SCHOOLING FACILITIES AND BENEFITS FROM A THROUGH LOUNGE, FITTED KITCHEN, FIRST FLOOR BATHROOM, SECOND FLOOR SHOWER ROOM. EXTERNALLY THERE IS A REAR GARDEN OF APPROX 60FT AND OFF STREET PARKING TO FRONT. AN EARLY INTERNAL VIEWING IS ADVISED.