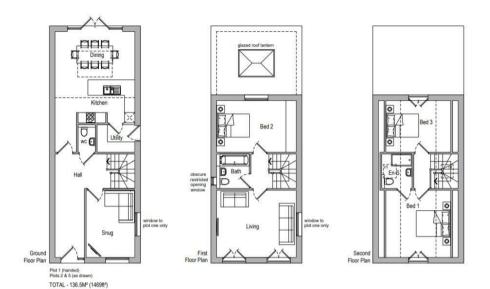

## Property Description

\*\*\*\* A BRAND NEW EXCLUSIVE
DEVELOPMENT CONSISTING OF
THREE AND FOUR BED TOWN
HOUSES WITH GLORIOUS RIVER
VIEWS STARTING FROM £475,000 \*\*\*\*

A chance to buy something completely individual situated in a private development of 5 BRAND NEW townhouses with superb views over the River Avon and beyond. The opportunity to choose your own kitchen/bathrooms is available to spec your dream home. Meadow View consists of THREE and FOUR bedroom DETACHED and SEMI DETACHED town houses with ample off road parking and oak framed car ports. A truly unique opportunity not to be missed.

## Key Features

- BRAND NEW
- PRIVATE DEVELOPMENT
- RIVER VIEWS
- OPEN PLAN KITCHEN
- AMPLE PARKING