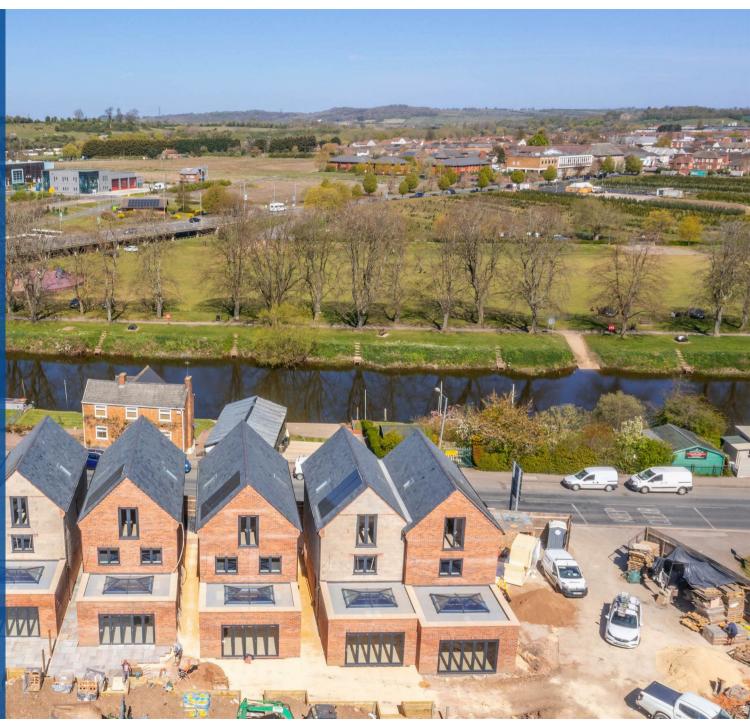

## Property Description

\*\*\*\* A BRAND NEW EXCLUSIVE
DEVELOPMENT CONSISTING OF
THREE AND FOUR BED TOWN
HOUSES WITH GLORIOUS RIVER
VIEWS STARTING FROM £475,000 \*\*\*\*

A chance to buy something completely individual situated in a private development of 5 BRAND NEW townhouses with superb views over the River Avon and beyond. The opportunity to choose your own kitchen/bathrooms is available to spec your dream home. Meadow View consists of THREE and FOUR bedroom DETACHED and SEMI DETACHED town houses with ample off road parking and oak framed car ports. A truly unique opportunity not to be missed.

## Key Features

- BRAND NEW
- PRIVATE DEVELOPMENT
- RIVER VIEWS
- OPEN PLAN KITCHEN
- AMPLE PARKING