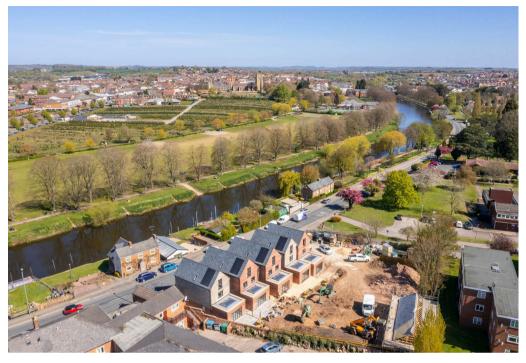

## Property Description

\*\*\*\* A BRAND NEW EXCLUSIVE
DEVELOPMENT CONSISTING OF
THREE AND FOUR BED TOWN
HOUSES WITH GLORIOUS RIVER
VIEWS STARTING FROM £475,000 \*\*\*\*

A chance to buy something completely individual situated in a private development of 5 BRAND NEW townhouses with superb views over the River Avon and beyond. The opportunity to choose your own kitchen/bathrooms is available to spec your dream home. Meadow View consists of THREE and FOUR bedroom DETACHED and SEMI DETACHED town houses with ample off road parking and oak framed car ports. A truly unique opportunity not to be missed.

## Key Features

- BRAND NEW
- PRIVATE DEVELOPMENT
- RIVER VIEWS
- OPEN PLAN KITCHEN
- AMPLE PARKING