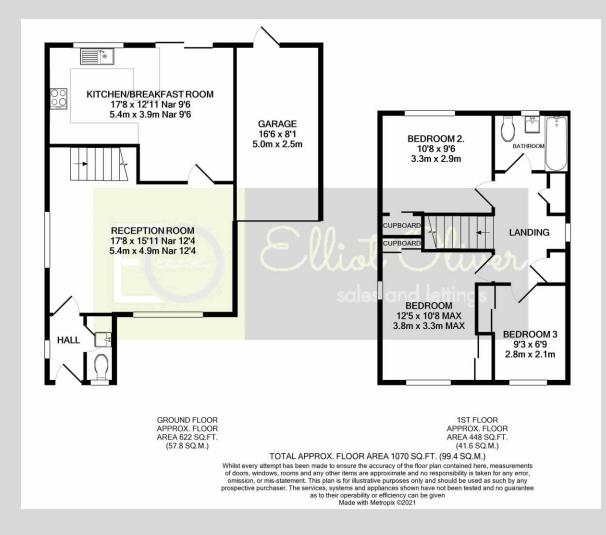

## 62 Church Road, Cheltenham, GL51 9RG

Type here...

Three Bedroom • Detached • Built By Robert Hitchins • Stunning Potential • Walking Distance To Swindon Village Primary School • Kitchen/Diner To The Rear • Gas Central Heating • Garage • Under 1/4 Of A Mile From The Retail Parks • Stunning Walks Nearby