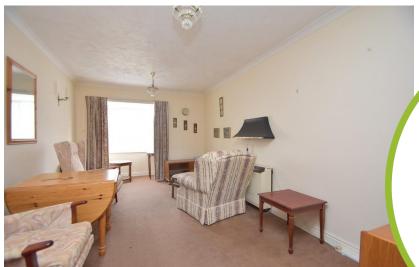

The apartment is accessed via an intercom entry system and comprises a hall with built-in storage cupboard, airing cupboard and doors off to all rooms. The sitting room, which has a window to the side has an opening through to the kitchen/breakfast room which has a range of base and eye-level units, work surfaces and sink. There is an integrated oven and hob with a space for all other appliances.

#### Sitting room

19' x 10' 2" (5.79m x 3.1m) max