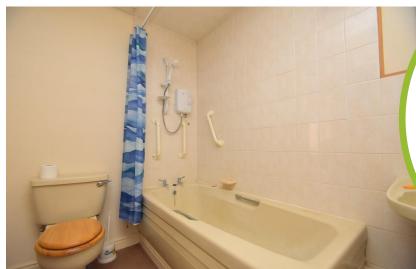

Also off the hall are two bedrooms, both with windows to the side and bedroom one has built-in wardrobes. There is a bathroom with WC, basin and bath.

#### Bathroom

8' 1" x 5' 8" (2.46m x 1.73m)