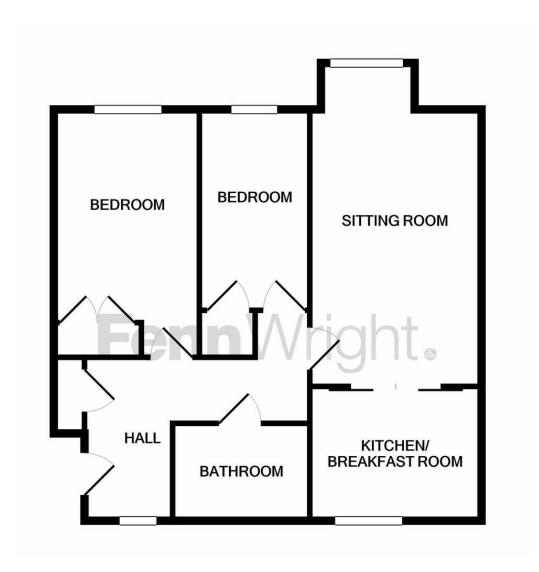

The apartment is accessed via an intercom entry system and comprises a hall with built-in storage cupboard, airing cupboard and doors off to all rooms. The sitting room, which has a window to the side has an opening through to the kitchen/breakfast room which has a range of base and eye-level units, work surfaces and sink. There is an integrated oven and hob with a space for all other appliances.

Also off the hall are two bedrooms, both with windows to the side and bedroom one has built-in wardrobes. There is a bathroom with WC, basin and bath.

#### Hall

#### Sitting room

19' x 10' 2" (5.79m x 3.1m) max

#### Kitchen/breakfast room

10' 4" x 7' 10" (3.15m x 2.39m)

#### Bedroom one

14' 6" x 8' 7" (4.42m x 2.62m) max

#### Bedroom two

11' 8" x 6' 5" (3.56m x 1.96m)

#### Bathroom

8' 1" x 5' 8" (2.46m x 1.73m)