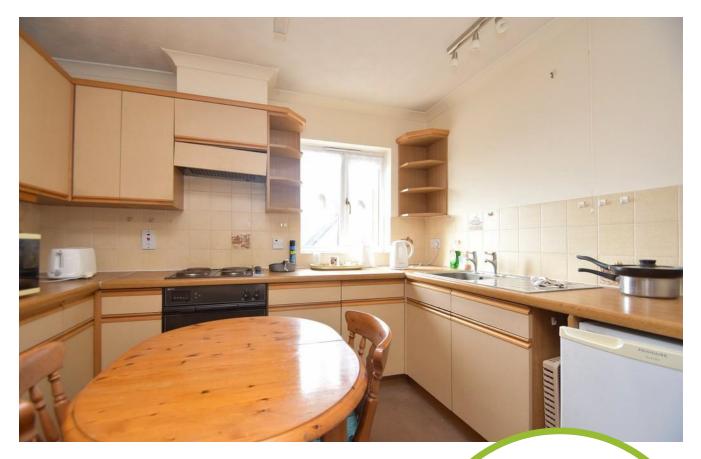

The apartment is accessed via an intercom entry system and comprises a hall with built-in storage cupboard, airing cupboard and doors off to all rooms. The sitting room, which has a window to the side has an opening through to the kitchen/breakfast room which has a range of base and eye-level units, work surfaces and sink. There is an integrated oven and hob with a space for all other appliances.

#### Kitchen/breakfast room

10' 4" x 7' 10" (3.15m x 2.39m)