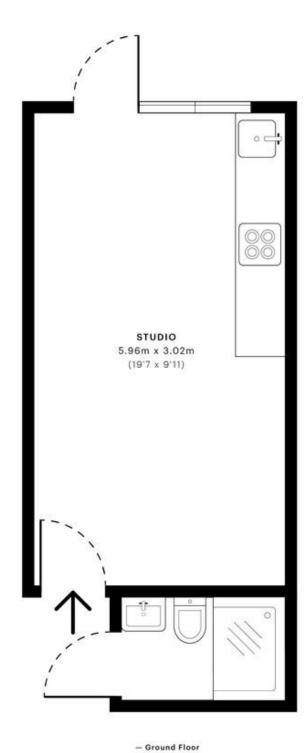

## Golders Green Road, NW11

CAPTURE DATE 23/04/2021 LASER SCAN POINTS 6,271,979

**GROSS INTERNAL AREA** 

17.31 sqm / 186.32 sqft

please contact the office and we will be pleased to check the position for you, especially if you are contemplating travelling some distance to view the property.

Spec Verified floor plans are produced in accordance with

IPMS 38 RESIDENTIAL 17.31 sqm / 186.32 sqft

MONEY LAUNDERING REGULATIONS 2003: Intending purchasers will be asked to produce identification documentation at a later stage and we would ask for your co-operation in order that there will be no delay in agreeing the sale.