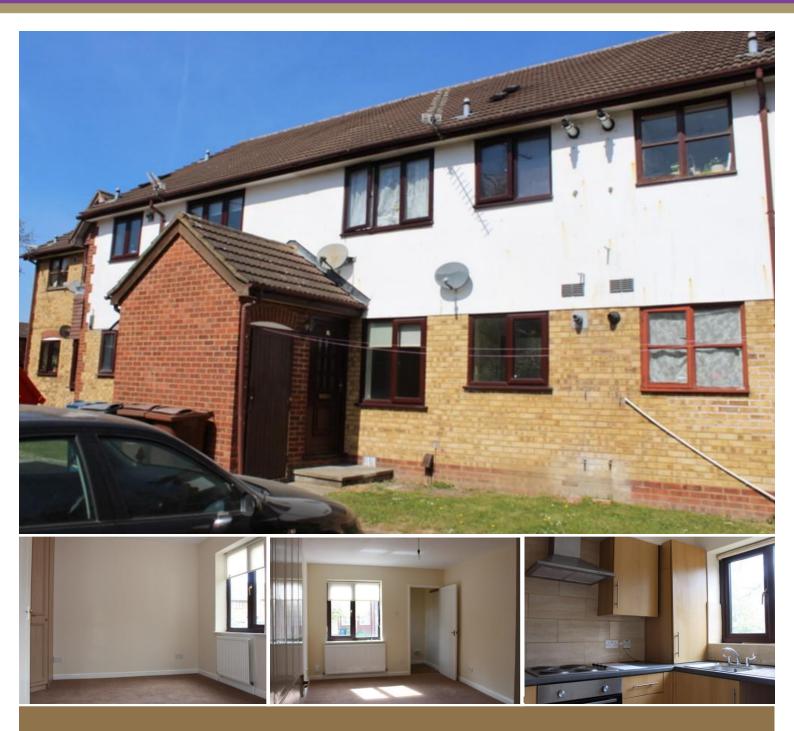

## 14 Lime Close | | Harrow Weald | HA3 7JG

A WELL PRESENTED ONE BEDROOM GROUND FLOOR PURPOSE BUILT MAISONETTE in a sought after modern cul-de-sac well positioned for local shopping and transport facilities. The property is offered for sale in good decorative order and benefits from own entrance, gas central heating, modern fitted • kitchen (with oven and hob), modern bathroom suite, good room sizes, own parking space plus visitors parking and communal gardens. No Upper Chain is on offer, and as such, viewing comes highly advised via the owners Sole Agents.

## £260,000

- One bedroom ground floor maisonette
- Offered for sale in good order throughout
- Own entrance
- No Upper Chain, viewing advised