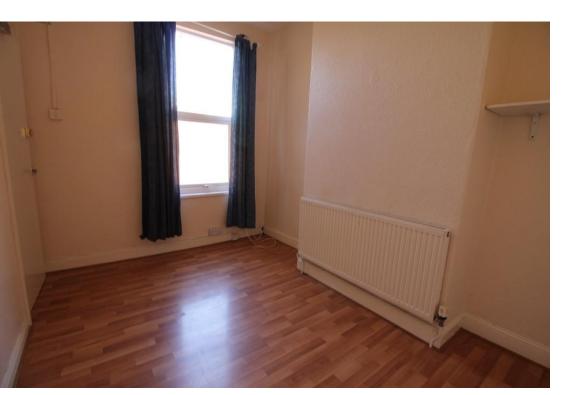

BEDROOM THREE 11' 1" x 6' 2" (3.4m max x 1.9m)

Double-glazed window to the rear and radiator.