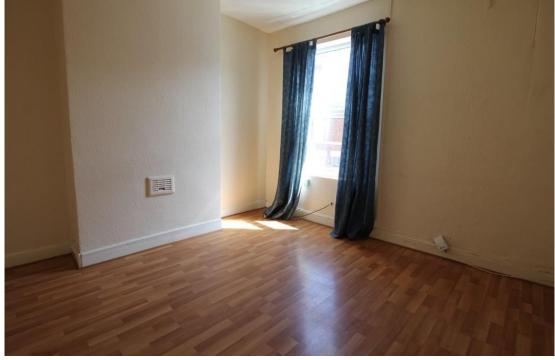

### FIRST FLOOR LANDING

Radiator and doors to:

BEDROOM ONE 11' 10" x 11' 3" (3.63m x 3.45m) Double-glazed window to the front and radiator.

BEDROOM TWO 12' 4" x 8' 2" (3.77m x 2.5m)

Double-glazed window to the rear and radiator.