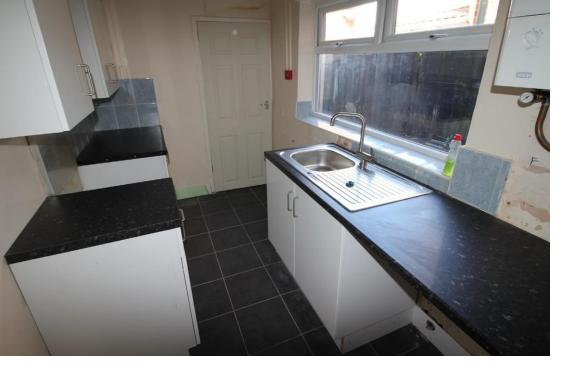

# KITCHEN 11' 1" x 6' 0" (3.38m x 1.85m)

Double-glazed window to the side, radiator, part tiled walls ands fitted wall drawer and base units with roll edge work surfaces above incorporating a stainless steel sink and drainer unit. A doorway leads to the inner lobby.