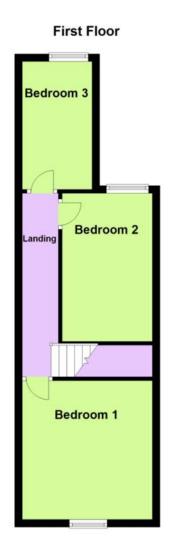

### FIRST FLOOR LANDING

Radiator and doors to:

BEDROOM ONE 11' 10" x 11' 3" (3.63m x 3.45m) Double-glazed window to the front and radiator.

BEDROOM TWO 12' 4" x 8' 2" (3.77m x 2.5m)

Double-glazed window to the rear and radiator.

BEDROOM THREE 11' 1" x 6' 2" (3.4m max x 1.9m)

Double-glazed window to the rear and radiator.