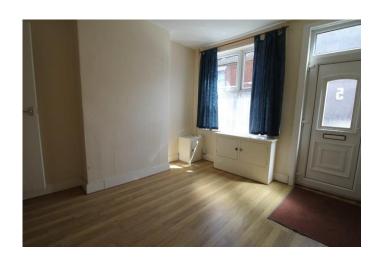

RECEPTION ONE 12' 0" x 11' 3" (3.66m x 3.45m)

Double-glazed window to the front and radiator.

RECEPTION TWO 12' 3" x 11' 3" (3.75m x 3.45m) Double-glazed window to the rear, radiator and doorway to the kitchen.