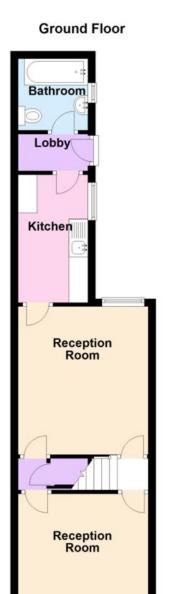

RECEPTION ONE 12' 0" x 11' 3" (3.66m x 3.45m)

Double-glazed window to the front and radiator.

RECEPTION TWO 12' 3" x 11' 3" (3.75m x 3.45m) Double-glazed window to the rear, radiator and doorway to the kitchen.

# KITCHEN 11' 1" x 6' 0" (3.38m x 1.85m)

Double-glazed window to the side, radiator, part tiled walls ands fitted wall drawer and base units with roll edge work surfaces above incorporating a stainless steel sink and drainer unit. A doorway leads to the inner lobby.

#### **INNER LOBBY**

Doors to the rear garden and bathroom.

## **BATHROOM**

Double-glazed window to the side, radiator and white suite comprising close-coupled w.c, pedestal wash hand basin and panelled bath..