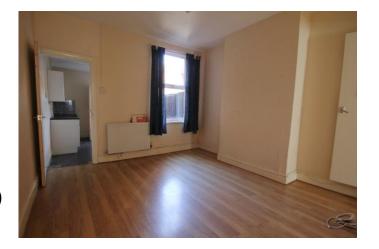

RECEPTION ONE 12' 0" x 11' 3" (3.66m x 3.45m)

Double-glazed window to the front and radiator.

RECEPTION TWO 12' 3" x 11' 3" (3.75m x 3.45m) Double-glazed window to the rear, radiator and doorway to the kitchen.