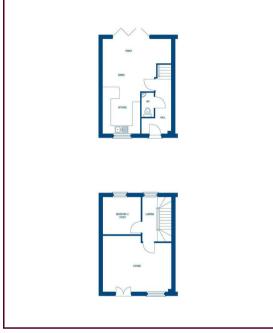

**GROUND FLOOR** 

KITCHEN 10 x 8'10

DINING/ FAMILY

12'6 x 16'1

CLOAKROOM

5'6 x 2'9

FIRST FLOOR

LOUNGE

16'1 x 13'3

BEDROOM 3

9 x 9

SECOND FLOOR

BEDROOM 1

13'1 x 9

**EN-SUITE** 

6'9 x 4'4

BEDROOM 2

9'2 x 9

**BATHROOM** 

6'9 x 6'3