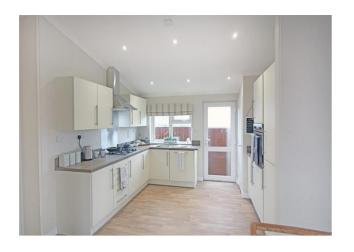

The spacious fitted kitchen with integrated appliances provides a wonderful contemporary and bright environment for cooking. Two double bedrooms, the master with en-suite shower and dressing area and family bathroom complete the arrangement. The master bedroom with its soft, natural colour palette has two double wardrobes and freestanding bedside cabinets, providing plenty of storage space and the en-suite shower room, which is situated beyond the dressing area, is modern and sleek.