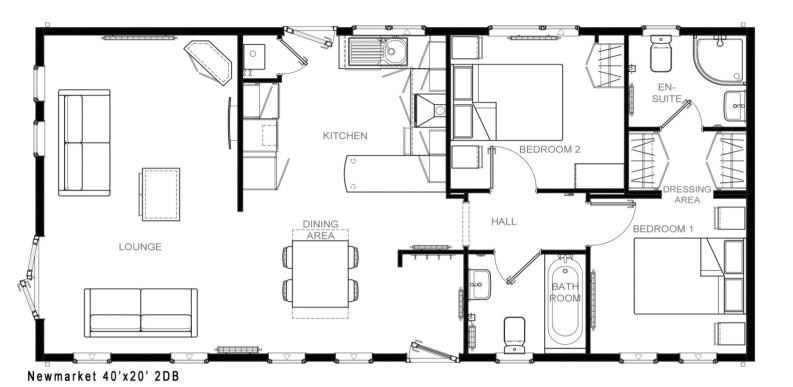

sleek.

This park offers a friendly and welcoming community lifestyle for the over 45's looking to downsize and free up money for retirement. All of the luxury park homes are set on landscaped plots, with off-road parking, easy to maintain garden space and like-minded neighbours. This park is also pet friendly, with residents allowed one cat or one dog.

- Brand new home
- Coming soon
- Countryside Views
- Fully Furnished
- Over 45's
- Part Exchange Available
- Pet-friendly
- Retirement Property
- Shops and amenities nearby



## Part Exchange with Quickmove Properties

Our customers benefit from speed, convenience, and certainty. Secure your dream park home without worrying about estate agents, viewings, negotiations, or the risk of a sale falling through.

















# Floor Plan



CONTACT DETAILS
0800 954 1288
sales@sellmygroup.co.uk