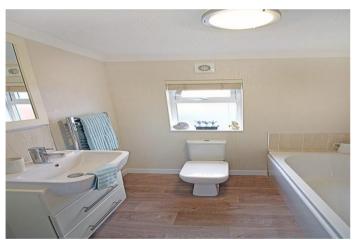

The spacious fitted kitchen with integrated appliances provides a wonderful contemporary and bright environment for cooking. Two double bedrooms, the master with en-suite shower and dressing area and family bathroom complete the arrangement. The master bedroom with its soft, natural colour palette has two double wardrobes and freestanding bedside cabinets, providing plenty of storage space and the en-suite shower room, which is situated beyond the dressing area, is modern and sleek.