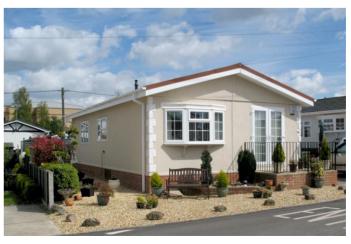

### **Residential Park Home**

Cheltenham, Gloucestershire, GL51
Omar Regency (32x20)

#### Cheltenham, Gloucestershire, GL51 6TB

The Omar Newmarket bungalow park home has an 'L' shape lounge and dining area that merges with the open plan kitchen with a large breakfast bar. The living room is furnished with two sofas, a coffee table and a corner TV unit in a light oak.

The spacious fitted kitchen with integrated appliances provides a wonderful contemporary and bright environment for cooking. Two double bedrooms, the master with en-suite shower and dressing area and family bathroom complete the arrangement. The master bedroom with its soft, natural colour palette has two double wardrobes and freestanding bedside cabinets, providing plenty of storage space and the en-suite shower room, which is situated beyond the dressing area, is modern and sleek.