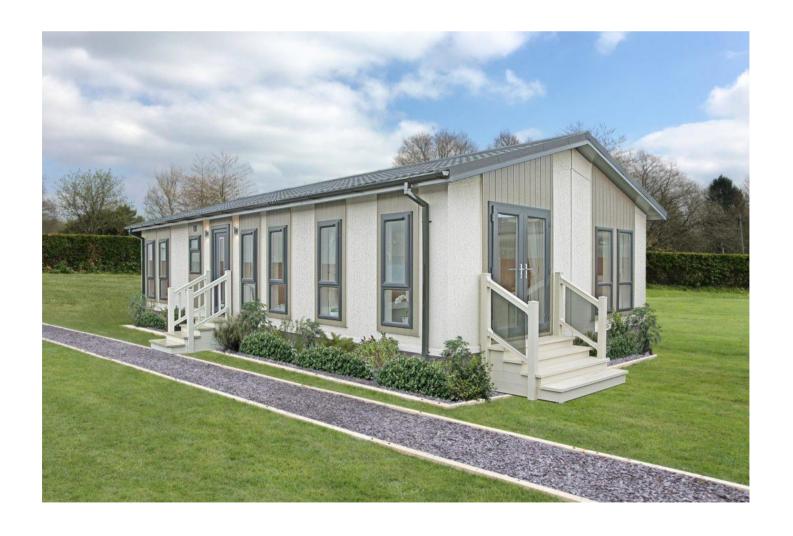

### **Residential Park Home**

Cheltenham, Gloucestershire, GL51
Omar Regency (32x20)

#### Cheltenham, Gloucestershire, GL51 6TB

The Omar Newmarket bungalow park home has an 'L' shape lounge and dining area that merges with the open plan kitchen with a large breakfast bar. The living room is furnished with two sofas, a coffee table and a corner TV unit in a light oak.

This park offers a friendly and welcoming community lifestyle for the over 45's looking to downsize and free up money for retirement. All of the luxury park homes are set on landscaped plots, with off-road parking, easy to maintain garden space and like-minded neighbours. This park is also pet friendly, with residents allowed one cat or one dog.