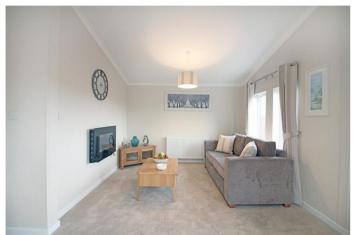

#### Cheltenham, Gloucestershire, GL51 6TB

The Omar Newmarket bungalow park home has an 'L' shape lounge and dining area that merges with the open plan kitchen with a large breakfast bar. The living room is furnished with two sofas, a coffee table and a corner TV unit in a light oak.