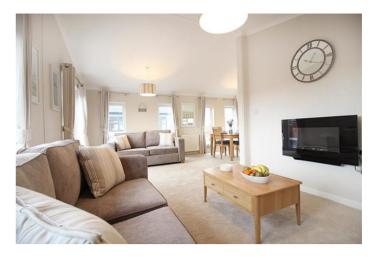

#### Cheltenham, Gloucestershire, GL51 6TB

The Omar Newmarket bungalow park home has an 'L' shape lounge and dining area that merges with the open plan kitchen with a large breakfast bar. The living room is furnished with two sofas, a coffee table and a corner TV unit in a light oak.