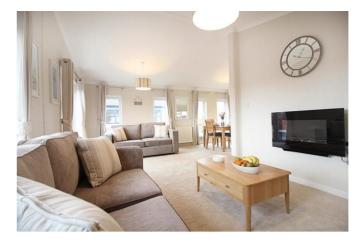

#### Cheltenham, Gloucestershire, GL51 6TB

The Omar Newmarket bungalow park home has an 'L' shape lounge and dining area that merges with the open plan kitchen with a large breakfast bar. The living room is furnished with two sofas, a coffee table and a corner TV unit in a light oak.