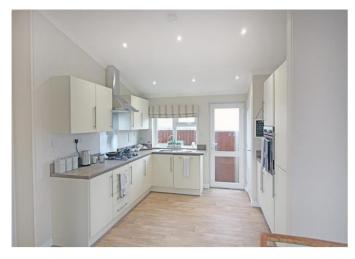

The spacious fitted kitchen with integrated appliances provides a wonderful contemporary and bright environment for cooking. Two double bedrooms, the master with en-suite shower and dressing area and family bathroom complete the arrangement. The master bedroom with its soft, natural colour palette has two double wardrobes and freestanding bedside cabinets, providing plenty of storage space and the en-suite shower room, which is situated beyond the dressing area, is modern and sleek.