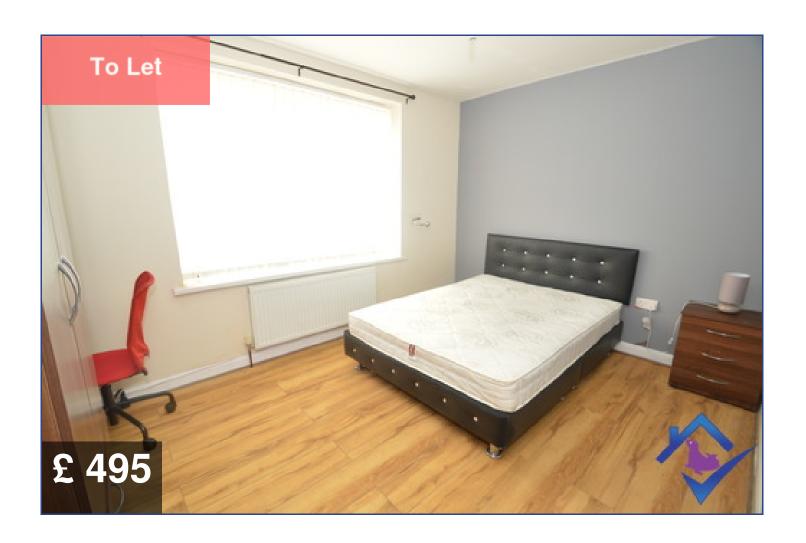

## **Specification**

Bedroom

The bedroom is fully furnished with a double bed, wardrobe, bed side draw and a desk area. The decor is neutral with a feature wall, double glazing and a central heating radiator.