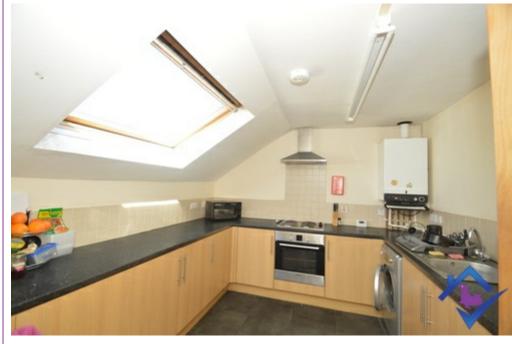

### **Description**

SEAL Properties welcome to the rental market this fully furnished bedroom with a shared bathroom within the West end of Newcastle. There are shared communal areas including a living room and kitchen. Rent is for one double room and includes all bills. It is shared accommodation consisting of 7 rooms, 5 rooms with an en-suite, and sharing communal facilities including living room, kitchen, bathroom and utility cupboard. Rent is inclusive of bills including water, gas, electric, council tax and internet. Northumbria University, Newcastle University Business school, Central Station, St James Park and the city centre.