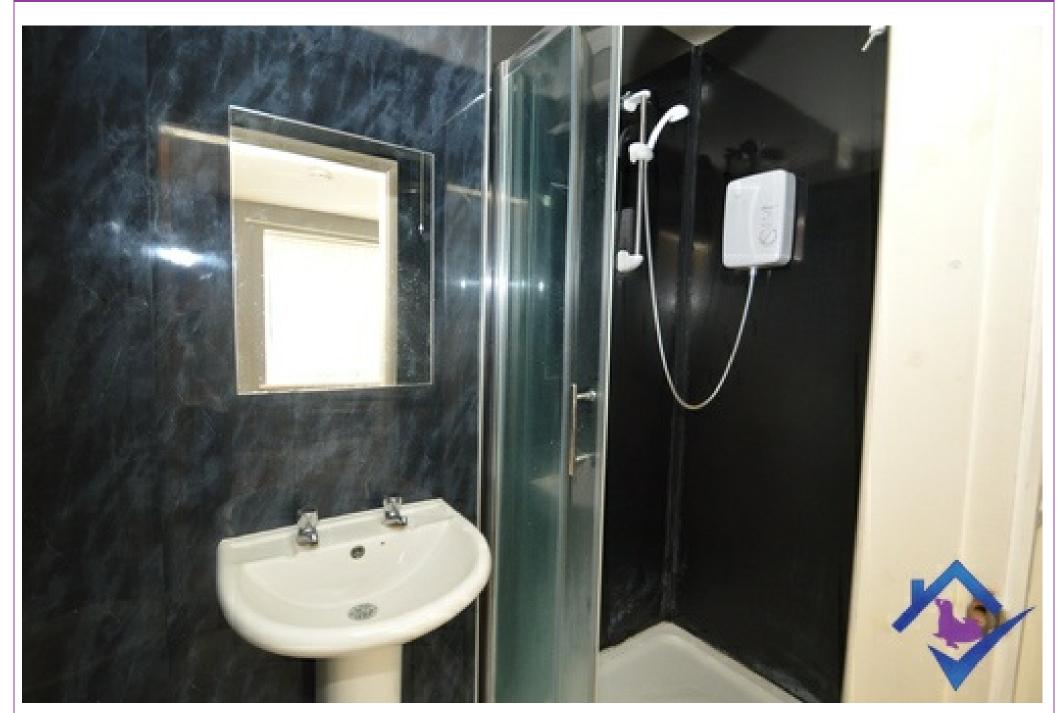

Shared Bathroom

The shared bathroom has a shower cubicle with an electric shower. Low flush W.C, hand wash basin and a towel radiator.

Bills

All the bills are included within the rent - Gas, electric, water, council tax and internet - on a fair use basis.