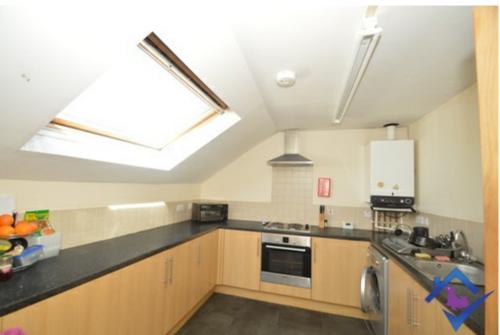

# Gallery

## **Description**

SEAL Properties welcome to the rental market this fully furnished bedroom with a shared bathroom within the West end of Newcastle. There are shared communal areas including a living room and kitchen. Rent is for one double room and includes all bills. It is shared accommodation consisting of 7 rooms, 5 rooms with an en-suite, and sharing communal facilities including living room, kitchen, bathroom and utility cupboard. Rent is inclusive of bills including water, gas, electric, council tax and internet. Northumbria University, Newcastle University Business school, Central Station, St James Park and the city centre.