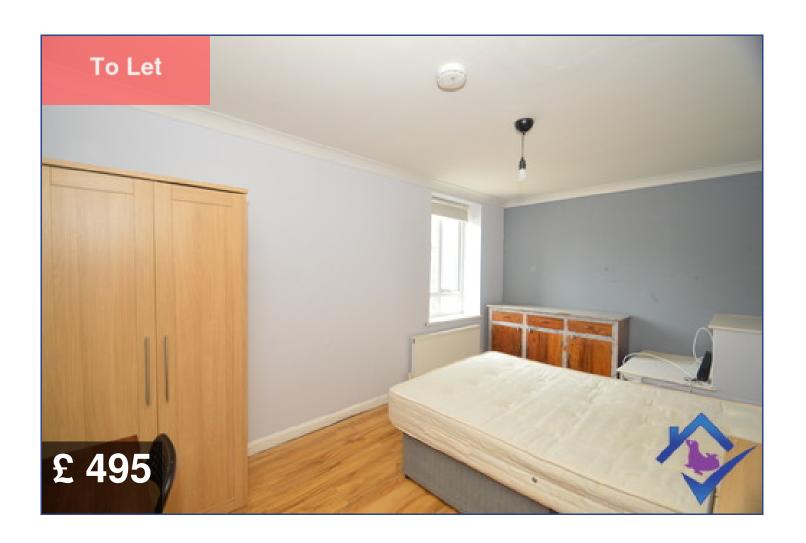

## **Fully Furnished Room - WITHOUT ENSUITE**

Beds:1

Bath: 0

Parking: On Street

Gas CH: Yes

## **Specification**

Bedroom

The bedroom is fully furnished with a double bed, wardrobe, bed side draw and a desk area. The decor is neutral with a feature wall, double glazing and a central heating radiator.