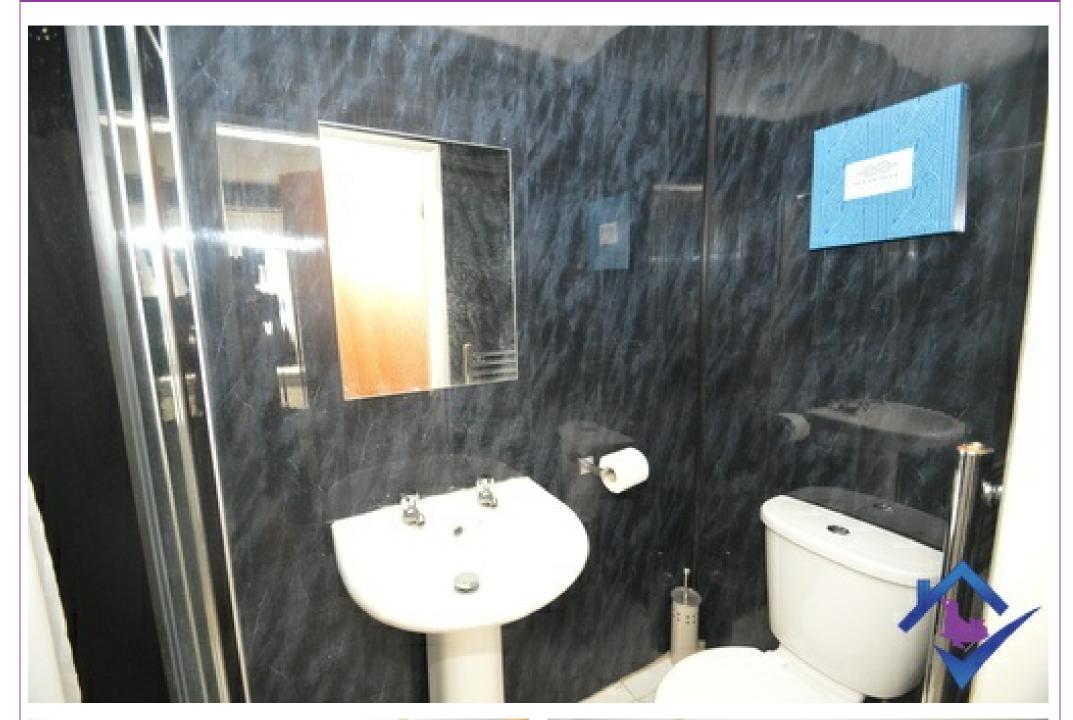

En suite

The en suite has a shower cubicle with an electric shower. Low flush W.C, hand wash basin and a towel radiator.

Bills

All the bills are included within the rent - Gas, electric, water, council tax and internet - on a fair use basis.