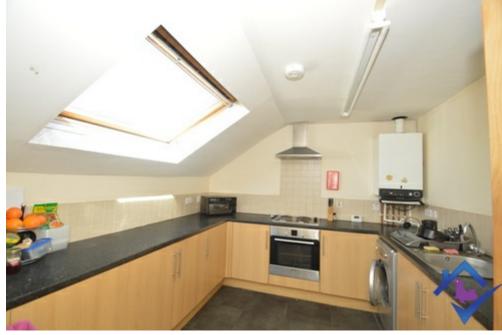

## **Description**

SEAL Properties welcome to the rental market this fully furnished bedroom with en suite within the West end of Newcastle. There are shared communal areas including a living room and kitchen. Rent is for one double room with en suite and includes all bills. It is shared accommodation consisting of 7 rooms, 5 rooms with an en-suite, and sharing communal facilities including living room, kitchen, bathroom and utility cupboard. Rent is inclusive of bills including water, gas, electric, council tax and internet. Northumbria University, Newcastle University Business school, Central Station, St James Park and the city centre.