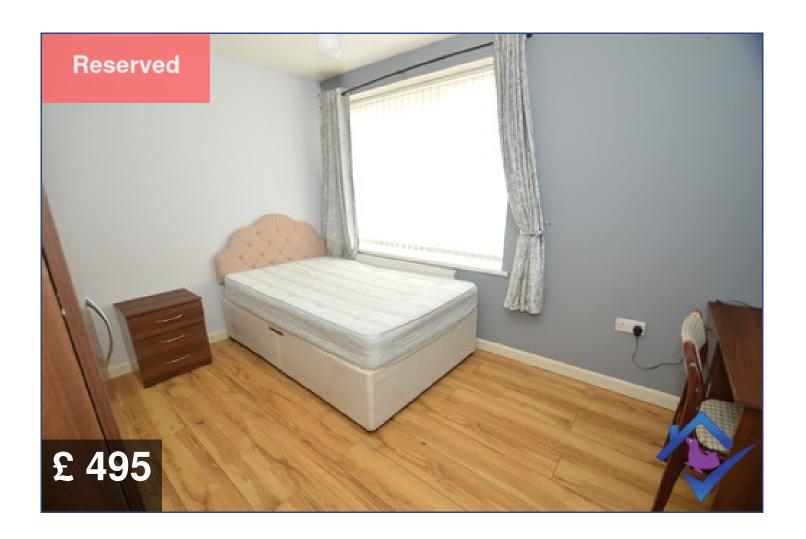

## **Specification**

Bedroom

The bedroom is fully furnished with a double bed, wardrobe, bed side draw and a desk area. The decor is under going a refurbishment. Double glazing and a central heating radiator.