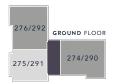

#### TWO BED:

# KITCHEN / LIVING

7.28m x 3.16m 23'10" x 10'4"

# BEDROOM 1

3.02m x 3.08m 9'11" x 10'1"

# **EN SUITE**

#### BEDROOM 2

3.43m x 2.42m 11'3" x 7'11"

#### **BATHROOM**

#### ONE BED:

# KITCHEN / LIVING

6.60m x 2.78m 21'8" x 9'1"

#### BEDROOM 1

3.96m x 3.10m 13'0 x 10'2"

# BATHROOM

 $\triangle$ 

- External Access

- Measurement Points

\*Please speak to Sales Advisor regarding window position.