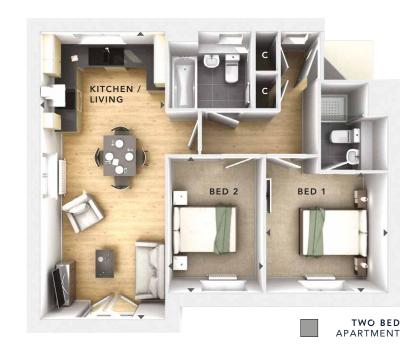

#### TWO BED:

# KITCHEN / LIVING

7.28m x 3.16m 23'10" x 10'4"

# BEDROOM 1

3.02m x 3.08m 9'11" x 10'1"

# **EN SUITE**

#### BEDROOM 2

3.43m x 2.42m 11'3" x 7'11"

#### **BATHROOM**