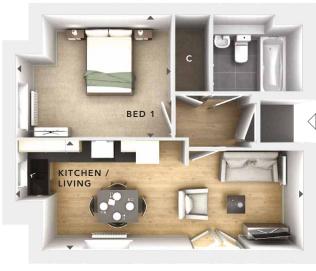

#### ONE BED:

# KITCHEN / LIVING

6.60m x 2.78m 21'8" x 9'1"

#### BEDROOM 1

3.96m x 3.10m 13'0 x 10'2"

# BATHROOM

 $\triangle$ 

- External Access

- Measurement Points

\*Please speak to Sales Advisor regarding window position.