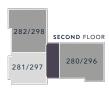

#### TWO BED:

# KITCHEN / LIVING

7.28m x 3.16m 23'10" x 10'4"

# BEDROOM 1

3.02m x 3.08m 9'11" x 10'1"

# **EN SUITE**

#### BEDROOM 2

3.43m x 2.42m 11'3" x 7'11"

#### **BATHROOM**

#### ONE BED:

# KITCHEN / LIVING

6.60m x 2.78m 21'8" x 9'1"

#### BEDROOM 1

3.96m x 3.10m 13'0 x 10'2"

# BATHROOM

 $\triangle$ 

- External Access

- Measurement Points

\*Please speak to Sales Advisor regarding window position.