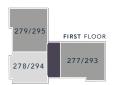

#### TWO BED:

# KITCHEN / LIVING

7.28m x 3.16m 23'10" x 10'4"

# BEDROOM 1

3.02m x 3.08m 9'11" x 10'1"

# **EN SUITE**

#### BEDROOM 2

3.43m x 2.42m 11'3" x 7'11"

#### **BATHROOM**

#### ONE BED:

# KITCHEN / LIVING

6.60m x 2.78m 21'8" x 9'1"

#### BEDROOM 1

3.96m x 3.10m 13'0 x 10'2"

# BATHROOM

 $\triangle$ 

- External Access

- Measurement Points

\*Please speak to Sales Advisor regarding window position.