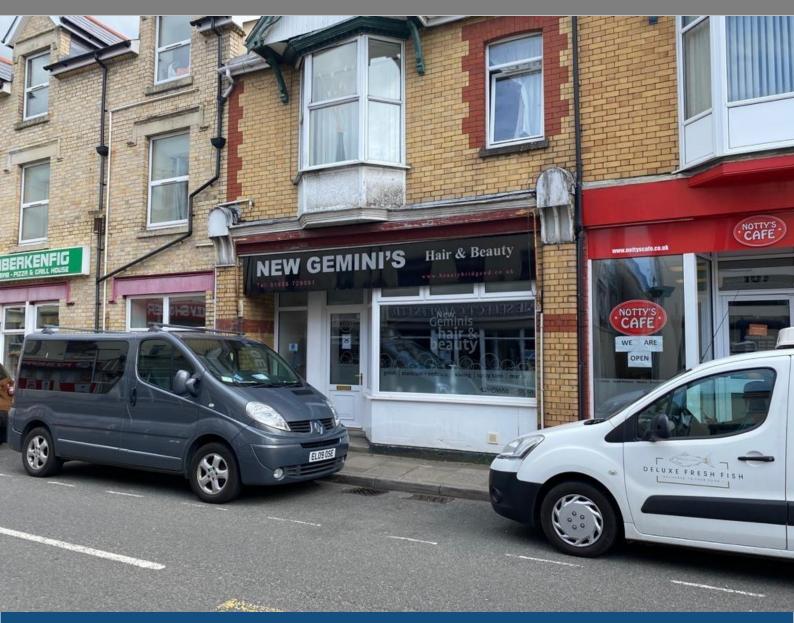

## **FOR SALE**

**Lock-Up Salon/Showroom Unit** 105 Bridgend Road **Aberkenfig** Bridgend **CF32 9AP** 

- Immediately available For Sale a ground floor commercial unit immaculately fitted out as a Hair and Beauty Salon but being suitable for a variety of alternate commercial uses subject to the obtaining of any change of use planning permission.
- Prominent location fronting Bridgend Road the main vehicular thoroughfare running through the village of Aberkenfig, near Bridgend.
- Immediately available For Sale freehold tenure and with full vacant possession at an asking price of £95,000.

#### **LOCATION**

The property is situated in a prominent and convenient location fronting Bridgend Road the main vehicular thoroughfare running through Aberkenfig, near Bridgend.

The property is conveniently located to serve both Aberkenfig and Environs and as an "out of town" location further afield.